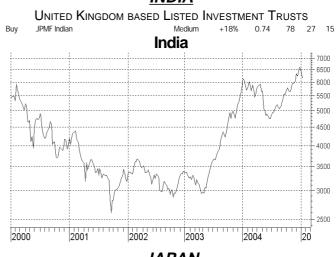

# Investment Fund Survey

| Current<br>Advice | Investment Fund                                       | Risk<br>Rating       | Superi-<br>ority<br>Rating | Market<br>Correla-<br>tion |                     | <u>orma</u><br>12<br>mth | 3             | Current<br>Advice | Investment Fund                                           | Risk<br>Rating          | Superi-<br>ority<br>Rating | Market<br>Correla-<br>tion |            | orma<br>12<br>mth | 3        |
|-------------------|-------------------------------------------------------|----------------------|----------------------------|----------------------------|---------------------|--------------------------|---------------|-------------------|-----------------------------------------------------------|-------------------------|----------------------------|----------------------------|------------|-------------------|----------|
|                   | <u>NEW</u>                                            | ZEALA                | <u>ND</u>                  |                            |                     |                          |               |                   | GOLD a                                                    | <u>s MIN</u>            | <u>ING</u>                 |                            |            |                   |          |
|                   | New Zealani                                           | D BASED <b>U</b> N   | iit Tru                    | STS                        |                     |                          |               |                   | Australian ba                                             | sed Uni                 | t Trus                     | TS                         |            |                   |          |
|                   | AMP NZ Share                                          | Very Low             | -0%                        | 0.59                       | 28                  | 13                       | 6             |                   | BT Natural Resources                                      | Medium                  | +3%                        | 0.61                       | 21         | -5                | -2       |
|                   | ASB NZ Shares<br>BNZ Equities Discovery               | Low<br>Very Low      | -1%<br>+1%                 | 0.58<br>0.40               | 31<br>33            | 15<br>21                 | 9<br>12       | Avoid             | Col First State Glb Res.<br>ING Resources                 | High<br>Medium          | -12%<br>+4%                | 0.75<br>0.77               | -2<br>49   | -4<br>14          | 1<br>10  |
|                   | BNZ NZ Equity Index                                   | Low                  | -4%                        | 0.51                       | 28                  | 19                       | 15            |                   | JB Were Resources                                         | Low                     | -1%                        | 0.74                       | 26         | 25                | 6        |
|                   | BTIS NZ Share                                         | Very Low             | -2%                        | 0.54                       | 30                  | 20                       | 13            |                   | Lowell Aust Resources                                     | Low                     | +2%                        | 0.26                       | 20         | 9                 | -8       |
|                   | ING NZ Share<br>NZ Guardian NZGT 30                   | Very Low             | -1%<br>-3%                 | 0.40<br>0.71               | 32<br>23            | 20                       | 16<br>9       |                   | United Kingdom                                            | BASED L                 | Jnit Tr                    | USTS                       |            |                   |          |
|                   | NZ Guardian Small Coys                                | Low<br>Very Low      | -3%<br>-4%                 | 0.71                       | 23<br>16            | 16<br>28                 | 11            |                   | First State Global Resources                              | Medium                  | +3%                        | 0.70                       |            | 16                | 6        |
|                   | Thoroughbred NZ Equity                                | Very Low             | +1%                        | 0.66                       | 34                  | 13                       | 6             |                   | Merrill Lynch Gold & General                              | Very High               | +2%                        | 0.59                       | 39         |                   | -10      |
|                   | Tower New Zealand Equity                              | Very Low             | -0%                        | 0.68<br>0.62               | 30<br>22            | 16<br>11                 | 9<br>9        |                   | UNITED KINGDOM BASED                                      |                         |                            |                            |            |                   |          |
|                   | Westpac Sel. NZ Shares                                |                      | -3%                        |                            |                     |                          | 9             |                   | Merrill World Mining                                      | High                    | +5%                        | 0.62                       | 55         | 9                 | 9        |
|                   |                                                       |                      |                            | TRUST                      | -                   | 10                       | 7             |                   |                                                           |                         |                            |                            |            |                   |          |
|                   | TeNZ                                                  | Very Low<br>Medium   | -4%<br>-5%                 | 0.45<br>0.77               | 22<br>24            | 19<br>10                 | 8             |                   | EMERGIN                                                   | S MAI                   | RKFT                       | LS .                       |            |                   |          |
|                   | UNITED KINGDOM BASE                                   |                      |                            |                            |                     |                          |               |                   |                                                           |                         |                            |                            |            |                   |          |
| Buy               | NZ Investment Trust                                   | Very Low             | +7%                        | 0.02                       | 52                  | 35                       | 9             |                   | AUSTRALIAN BA                                             |                         |                            |                            |            |                   |          |
| Juj               |                                                       | 101 / 2011           | 1770                       | 0.02                       | 02                  | 00                       | ,             | Liste et K        | Macquarie S/M Emerging                                    | Medium                  | -3%                        | 0.73                       | 7          | 15                | 13       |
|                   | AU                                                    | STRALI               | Α                          |                            |                     |                          |               | United K          | ingdom based Unit Trusts<br>Aberdeen Emerging Markets     | Low                     | +2%                        | 0.84                       | 10         | 13                | 7        |
|                   |                                                       |                      |                            |                            |                     |                          |               |                   | BG Emerging Markets                                       | High                    | -2%                        | 0.88                       | -0         | 13                | 10       |
|                   |                                                       |                      |                            |                            | -                   | 45                       | 2             |                   | CS MM Emerging Markets                                    | Low                     | -3%                        | 0.88                       | ~          | 5<br>9            | 6        |
|                   | AMP Blue Chip Trust<br>AMP Equity Trust               | Low<br>Medium        | -2%<br>-2%                 | 0.41<br>0.57               | -1<br>1             | 15<br>19                 | 3<br>6        |                   | F & C Emerging Markets<br>First State Global Emerg Mkts   | Medium<br>Medium        | -4%<br>+1%                 | 0.93<br>0.91               | -9<br>2    | 9                 | -        |
|                   | AMP FLI Aust                                          | Medium               | -5%                        | 0.48                       | -3                  | 13                       | 5             |                   | Framlington Emerging Markets                              | Medium                  | +1%                        | 0.88                       | 9          | 14                | 10       |
|                   | AMP FLI Small Companies                               | Low                  | +4%                        | 0.20                       | 15                  | 9                        | -3            |                   | Henderson Emerging Markets                                | Medium                  | -5%                        | 0.92                       | -9         | 12                | 11       |
|                   | ANZ Equity Imputation Trt<br>ANZ Equity Trust No 1    | Low<br>Low           | -6%<br>-2%                 | 0.34<br>0.49               | -10<br>2            | 13<br>20                 | 8<br>9        |                   | Invesco Perp Emerging Country<br>JPMF Emerging Markets    | Medium<br>Medium        | -4%<br>+1%                 | 0.93<br>0.93               | -5<br>7    | 7<br>20           | 8<br>10  |
|                   | ANZ ING Aust Shares                                   | Low                  | -2%                        | 0.47                       | 2                   | 19                       | 8             |                   | Lazard Emerging Markets                                   | Medium                  | +0%                        | 0.94                       | 10         | 18                | 14       |
|                   | ANZ ING Blue Chip                                     | Low                  | -4%                        | 0.42                       | -5                  | 15                       | 7             | Avoid             | Martin Currie Emerging Mkts                               | High                    | -7%                        | 0.92                       | -7         | 8                 | 10       |
|                   | AXA Australia Industrial<br>Advance Imputation Fund   | High<br>Low          | -3%<br>-1%                 | 0.72<br>0.53               | -2<br>-1            | 19<br>10                 | 6<br>4        |                   | Merrill Lynch Emerging Markets<br>SWIP Emerging Markets   | Medium<br>Low           | -3%<br>+1%                 | 0.96<br>0.73               | -5         | 11<br>19          | 11       |
|                   | Aust Ethical Equities                                 | Very Low             | -1%                        | 0.33                       | 4                   | 13                       | 7             |                   | Schroder Gbl Emerging Mkts                                | High                    | -5%                        | 0.73                       | -5         | 6                 |          |
|                   | BT Australia                                          | Low                  | -6%                        | 0.34                       | -13                 | 19                       | 8             |                   | Scot Wid. Emerging Markets                                | Medium                  | -3%                        | 0.85                       | -3         | 15                | ç        |
| uold              | BT Smaller Companies                                  | High                 | +0%<br>-12%                | 0.23<br>0.33               | -2<br>-26           | 11<br>2                  | 7<br>5        |                   | UBS Global Emerging Markets                               | Medium                  | -1%                        | 0.91                       |            | 10                | 8        |
| woid              | BT Split Trust Growth<br>Challenger Aust Shares       | Medium<br>Medium     | -12%                       | 0.33                       | -20                 | 11                       | э<br>11       |                   | UNITED KINGDOM BASED                                      |                         | NVESTM                     |                            |            | -                 |          |
|                   | Col First State Future Ld                             | Low                  | -2%                        | 0.30                       | -1                  | 13                       | 4             |                   | Advance Developing Mkts                                   | Medium                  | +3%                        | 0.83                       | 16         | 14                | 9        |
|                   | Col First State Imput'n                               | Low                  | -5%                        | 0.47                       | -9                  | 10                       | 8             | Buy               | F & C Emerging Markets<br>Genesis Emerging Mkts           | Very High<br>Medium     | -5%<br>+7%                 | 0.89<br>0.72               | 6<br>41    | 10<br>25          | 13<br>15 |
|                   | Col First State Dev. Coys<br>Col First State Aust Sh. | Very Low<br>Low      | +4%<br>-3%                 | 0.18<br>0.56               | 12<br>-1            | 2<br>16                  | 2<br>8        | Duy               | JPMF Emerging Mkts                                        | High                    | +2%                        | 0.86                       | 18         | 31                | 15       |
|                   | Commonwealth Share Income                             | Very Low             | -3%                        | 0.30                       | 2                   | 12                       | 6             | Buy               | Tea Plantations                                           | Medium                  | +11%                       | 0.31                       | 26         | 69                | 7        |
|                   | Commonwealth Aust Share                               | Very Low             | -3%                        | 0.35                       | 1                   | 13                       | 5             |                   | Templeton Emerging Mkts                                   | High                    | +2%                        | 0.86                       | 20         | 13                | 10       |
|                   | Dresdner Australian Gth<br>HSBC Imputation Fund       | Medium<br>Low        | -4%<br>-4%                 | 0.61<br>0.44               | -7<br>-5            | 16<br>8                  | 7<br>4        |                   |                                                           |                         |                            |                            |            |                   |          |
|                   | Hunter Hall Value Growth                              | Medium               | +3%                        | 0.44                       | 10                  | 5                        | 1             |                   | LATIN                                                     | <b>AMFR</b>             | ICA                        |                            |            |                   |          |
|                   | ING Australia Share                                   | Medium               | -3%                        | 0.53                       | -4                  | 15                       | 8             |                   |                                                           |                         | _                          |                            |            |                   |          |
|                   | ING Blue Chip<br>ING Emerging Companies               | Medium<br>Medium     | -3%<br>+5%                 | 0.48<br>0.34               | -1<br>22            | 12<br>37                 | 7<br>9        |                   | UNITED KINGDOM                                            |                         |                            |                            |            |                   |          |
| Buy               | Inv Mutual Aust Small                                 | Very Low             | +5%                        | 0.34                       | 35                  | 37<br>16                 | 9             |                   | F & C Latin American Equity<br>Invesco Perp Latin America | Medium<br>Medium        | +0%<br>+2%                 | 0.84<br>0.93               | 9          | 22<br>25          | 9<br>11  |
| )                 | Inv Mutual Aust Share                                 | Low                  | +3%                        | 0.56                       | 16                  | 12                       | 4             |                   | Scot Wid. Latin America                                   | Medium                  | +2%                        | 0.93                       | -0         | 25<br>25          | 12       |
|                   | JB Were Emerging Leaders<br>JB Were Investment        | Medium               | +4%                        | 0.48                       | 15                  | 32<br>18                 | 7             |                   | Threadneedle Latin America                                | Medium                  | -0%                        | 0.92                       | 4          | 25                | 12       |
|                   | JB Were Leaders Trust                                 | High<br>Medium       | -5%<br>-3%                 | 0.67<br>0.67               | -6<br>0             | 20                       | 8<br>7        |                   | UNITED KINGDOM BASED                                      | LISTED I                | NVESTM                     | ient T                     | RUST       | s                 |          |
|                   | MLC Aust Tr - Aust Share                              | Low                  | -3%                        | 0.62                       | -2                  | 15                       | 7             |                   | Deutsche Latin America                                    | Medium                  | -1%                        | 0.84                       | 7          | 27                | ç        |
|                   | MLC Aust Trust - Index                                | Low                  | -2%<br>-3%                 | 0.68                       | 5<br>-1             | 18                       | 6<br>7        |                   | F & C Latin America                                       | High                    | +1%                        | 0.85                       | 13         | 34                | 12       |
|                   | Macquarie Active Aust Equ<br>NAFM In Trt - Equities   | Medium<br>Medium     | -3%<br>-1%                 | 0.65<br>0.75               | -1                  | 20<br>19                 | 5             |                   | BI                                                        | razil                   |                            |                            |            |                   |          |
|                   | NAFM Inv Trust - Div Imp                              | Medium               | -3%                        | 0.58                       | -8                  | 12                       | 5             |                   |                                                           |                         |                            |                            | A          |                   | 500      |
|                   | Parker Enhanced Leaders                               | Low                  | -3%                        | 0.50                       | -5                  | 8                        | 0             |                   |                                                           |                         |                            | 4                          | N          |                   | 200      |
| Buy               | Perpetual ICSav - Aust<br>Perpetual ICSav - Sm Coys   | Low<br>Verv Low      | +4%<br>+11%                | 0.56<br>0.39               | 22<br>50            | 24<br>31                 | 8<br>7        |                   |                                                           |                         | /                          | WW N                       | N .        | ÷                 |          |
| , uj              | Perpetual ICSav - Indust.                             | Low                  | +4%                        | 0.51                       | 18                  | 20                       | 7             |                   |                                                           |                         | f-                         | ·····                      |            |                   | 000      |
|                   | Portfolio Ptnrs Emerging                              | Low                  | +3%                        | 0.22                       | 13                  | 9                        | 2             | Ma                |                                                           |                         | /                          | Ų                          |            |                   |          |
|                   | New Zealani                                           | D BASED UN           | iit Tru                    | STS                        |                     |                          |               | N.J               | M A.                                                      |                         | A                          |                            |            | ł                 |          |
|                   | AMP Australian Shares                                 | Low                  | -1%                        | 0.32                       | 1                   | 10                       | 7             | 1                 |                                                           |                         | $- \beta$                  |                            |            | Ŀ.                | 500      |
|                   | ING Australian Share<br>Thoroughbred Trans Tas.       | Very Low<br>Very Low | +1%<br>+3%                 | 0.25<br>0.17               | 11<br>15            | 20<br>13                 | 13<br>7       | 1                 | The DWY W                                                 |                         | . /                        |                            |            |                   | 200      |
|                   | Thoroughbred Aust Equity                              | Low                  | +0%                        | 0.28                       | 7                   | 14                       | 8             |                   | 1 1 M M                                                   | 4                       | $\sim$                     |                            |            |                   |          |
|                   | AUSTRALIAN LIS                                        | ted Investi          | MENT T                     | RUSTS                      |                     |                          |               |                   | () * M                                                    | 1                       |                            |                            |            |                   |          |
|                   | Argo Investments                                      | Very Low             | -0%                        | 0.36                       | 4                   | 1                        | 7             |                   | 1/ 1.                                                     | M. /                    |                            |                            |            |                   |          |
|                   | Australian Foundation                                 | Very Low             | -2%                        | 0.31                       | -4                  | 6                        | 6             |                   |                                                           | A-ALIV                  |                            |                            |            | 11                | 000      |
| void              | BT Australian Equity                                  | Very Low             | -11%                       | 0.15                       | -30                 | -4                       | -1<br>15      |                   | μ                                                         | <b>₩</b>                |                            |                            |            |                   | 500      |
| Buy               | Choiseul Plantation<br>Diversified United Inv.        | Very Low<br>Low      | +7%<br>-2%                 | 0.07<br>0.25               | 41<br>-0            | 14<br>14                 | 15<br>8       |                   |                                                           | μγ<br>Ιγ                |                            |                            |            | x10               |          |
|                   | Huntley Investment Coy                                | Very Low             | -1%                        | 0.28                       | 6                   | 19                       | 8             | 2000              | 2001 2002                                                 | 2003                    |                            | 2004                       |            | 20                |          |
|                   | NEW ZEALAND LI                                        | STED INVES           | TMENT                      | Trust                      | S                   |                          |               |                   | -                                                         |                         |                            |                            |            |                   |          |
|                   | Ozzy Tortis                                           | High                 | -5%                        | 0.52                       | -10                 | 8                        | 5             |                   |                                                           |                         |                            |                            |            |                   |          |
|                   | UNITED KINGDOM BASE                                   | ed Listed Ii         | VESTN                      | IENT T                     | RUST                | s                        |               | F                 | <u>AR EASTERN / PA</u>                                    | CIFIC                   | : (FX                      | CL J                       | AP.        | ΔΝ                | )        |
|                   | Stocks Convertible                                    | Very Low             | +37%                       | 0.00                       |                     | 17                       | 10            |                   |                                                           |                         |                            |                            | /          |                   | ¥        |
|                   |                                                       |                      |                            |                            |                     |                          |               |                   |                                                           |                         |                            |                            |            |                   |          |
| Buy<br>Uni        | TED KINGDOM BASED IN                                  |                      |                            | - Spl                      | лт С                | APIT                     | AL            |                   | AUSTRALIAN BA                                             |                         |                            |                            |            |                   |          |
|                   |                                                       |                      |                            | 0.21<br>0.00               | .IT C<br>.72<br>.36 | APIT.<br>48<br>6         | AL<br>43<br>9 |                   | AUSTRALIAN BA<br>Dresdner Taipan Trust<br>HSBC Dragon     | SED UNI<br>High<br>High | T IRUS<br>-3%<br>-2%       | 0.80<br>0.82               | -24<br>-12 | -3<br>1           | 9        |