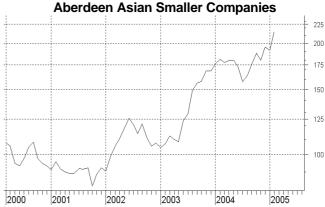

Consequently we recently downgraded Eaglet Investment Trust to a "Hold" as other funds may be more attractive for new purchases.

**Aberdeen Asian Smaller Companies Investment Trust plc** issued and sold on-market 100,000 shares (at 214 pence) and 250,000 shares (at 215 pence) during January. These shares were sold at a 1.4% *premium* to net assets. These shares rose 11% over the lat month, boosting the price of the warrants 20% to 125½ pence.

### Other Shares and Warrants

Alternative investments in the UK listed investment trust shares and warrants recommended above include **Aberdeen Asian Smaller Companies** shares at 217½ (+1%, i.e. 1% *above* net asset value), **Schroder Asia Pacific** shares at 98¼ pence (-4%), **Scottish Oriental Smaller Companies** shares at 185 pence (-4%) and **Baillie Gifford Shin Nippon** warrants at 1¾ pence.