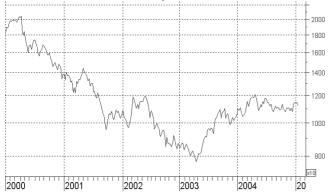

# Investment Fund Survey

| Current<br>Advice | Investment Fund                                       | Risk<br>Rating       | Superi-<br>ority<br>Rating | Market<br>Correla-<br>tion |                     | <u>orma</u><br>12<br>mth | 3             | Current<br>Advice | Investment Fund                                           | Risk<br>Rating          | Superi-<br>ority<br>Rating | Market<br>Correla-<br>tion |            | orma<br>12<br>mth | 3        |
|-------------------|-------------------------------------------------------|----------------------|----------------------------|----------------------------|---------------------|--------------------------|---------------|-------------------|-----------------------------------------------------------|-------------------------|----------------------------|----------------------------|------------|-------------------|----------|
|                   | <u>NEW</u>                                            | ZEALA                | <u>ND</u>                  |                            |                     |                          |               |                   | GOLD a                                                    | <u>s MIN</u>            | <u>ING</u>                 |                            |            |                   |          |
|                   | New Zealani                                           | D BASED <b>U</b> N   | iit Tru                    | STS                        |                     |                          |               |                   | Australian ba                                             | sed Uni                 | t Trus                     | TS                         |            |                   |          |
|                   | AMP NZ Share                                          | Very Low             | -0%                        | 0.59                       | 28                  | 13                       | 6             |                   | BT Natural Resources                                      | Medium                  | +3%                        | 0.61                       | 21         | -5                | -2       |
|                   | ASB NZ Shares<br>BNZ Equities Discovery               | Low<br>Very Low      | -1%<br>+1%                 | 0.58<br>0.40               | 31<br>33            | 15<br>21                 | 9<br>12       | Avoid             | Col First State Glb Res.<br>ING Resources                 | High<br>Medium          | -12%<br>+4%                | 0.75<br>0.77               | -2<br>49   | -4<br>14          | 1<br>10  |
|                   | BNZ NZ Equity Index                                   | Low                  | -4%                        | 0.51                       | 28                  | 19                       | 15            |                   | JB Were Resources                                         | Low                     | -1%                        | 0.74                       | 26         | 25                | 6        |
|                   | BTIS NZ Share                                         | Very Low             | -2%                        | 0.54                       | 30                  | 20                       | 13            |                   | Lowell Aust Resources                                     | Low                     | +2%                        | 0.26                       | 20         | 9                 | -8       |
|                   | ING NZ Share<br>NZ Guardian NZGT 30                   | Very Low             | -1%<br>-3%                 | 0.40<br>0.71               | 32<br>23            | 20                       | 16<br>9       |                   | United Kingdom                                            | BASED L                 | Jnit Tr                    | USTS                       |            |                   |          |
|                   | NZ Guardian Small Coys                                | Low<br>Very Low      | -3%<br>-4%                 | 0.71                       | 23<br>16            | 16<br>28                 | 11            |                   | First State Global Resources                              | Medium                  | +3%                        | 0.70                       |            | 16                | 6        |
|                   | Thoroughbred NZ Equity                                | Very Low             | +1%                        | 0.66                       | 34                  | 13                       | 6             |                   | Merrill Lynch Gold & General                              | Very High               | +2%                        | 0.59                       | 39         |                   | -10      |
|                   | Tower New Zealand Equity                              | Very Low             | -0%                        | 0.68<br>0.62               | 30<br>22            | 16<br>11                 | 9<br>9        |                   | UNITED KINGDOM BASED                                      |                         |                            |                            |            |                   |          |
|                   | Westpac Sel. NZ Shares                                |                      | -3%                        |                            |                     |                          | 9             |                   | Merrill World Mining                                      | High                    | +5%                        | 0.62                       | 55         | 9                 | 9        |
|                   |                                                       |                      |                            | TRUST                      | -                   | 10                       | 7             |                   |                                                           |                         |                            |                            |            |                   |          |
|                   | TeNZ                                                  | Very Low<br>Medium   | -4%<br>-5%                 | 0.45<br>0.77               | 22<br>24            | 19<br>10                 | 8             |                   | EMERGIN                                                   | S MAI                   | RKFT                       | LS .                       |            |                   |          |
|                   | UNITED KINGDOM BASE                                   |                      |                            |                            |                     |                          |               |                   |                                                           |                         |                            |                            |            |                   |          |
| Buy               | NZ Investment Trust                                   | Very Low             | +7%                        | 0.02                       | 52                  | 35                       | 9             |                   | AUSTRALIAN BA                                             |                         |                            |                            |            |                   |          |
| Juj               |                                                       | 101 / 2011           | 1770                       | 0.02                       | 02                  | 00                       | ,             | Liste et K        | Macquarie S/M Emerging                                    | Medium                  | -3%                        | 0.73                       | 7          | 15                | 13       |
|                   | AU                                                    | STRALI               | Α                          |                            |                     |                          |               | United K          | ingdom based Unit Trusts<br>Aberdeen Emerging Markets     | Low                     | +2%                        | 0.84                       | 10         | 13                | 7        |
|                   |                                                       |                      |                            |                            |                     |                          |               |                   | BG Emerging Markets                                       | High                    | -2%                        | 0.88                       | -0         | 13                | 10       |
|                   |                                                       |                      |                            |                            | -                   | 45                       | 2             |                   | CS MM Emerging Markets                                    | Low                     | -3%                        | 0.88                       | ~          | 5<br>9            | 6        |
|                   | AMP Blue Chip Trust<br>AMP Equity Trust               | Low<br>Medium        | -2%<br>-2%                 | 0.41<br>0.57               | -1<br>1             | 15<br>19                 | 3<br>6        |                   | F & C Emerging Markets<br>First State Global Emerg Mkts   | Medium<br>Medium        | -4%<br>+1%                 | 0.93<br>0.91               | -9<br>2    | 9                 | -        |
|                   | AMP FLI Aust                                          | Medium               | -5%                        | 0.48                       | -3                  | 13                       | 5             |                   | Framlington Emerging Markets                              | Medium                  | +1%                        | 0.88                       | 9          | 14                | 10       |
|                   | AMP FLI Small Companies                               | Low                  | +4%                        | 0.20                       | 15                  | 9                        | -3            |                   | Henderson Emerging Markets                                | Medium                  | -5%                        | 0.92                       | -9         | 12                | 11       |
|                   | ANZ Equity Imputation Trt<br>ANZ Equity Trust No 1    | Low<br>Low           | -6%<br>-2%                 | 0.34<br>0.49               | -10<br>2            | 13<br>20                 | 8<br>9        |                   | Invesco Perp Emerging Country<br>JPMF Emerging Markets    | Medium<br>Medium        | -4%<br>+1%                 | 0.93<br>0.93               | -5<br>7    | 7<br>20           | 8<br>10  |
|                   | ANZ ING Aust Shares                                   | Low                  | -2%                        | 0.47                       | 2                   | 19                       | 8             |                   | Lazard Emerging Markets                                   | Medium                  | +0%                        | 0.94                       | 10         | 18                | 14       |
|                   | ANZ ING Blue Chip                                     | Low                  | -4%                        | 0.42                       | -5                  | 15                       | 7             | Avoid             | Martin Currie Emerging Mkts                               | High                    | -7%                        | 0.92                       | -7         | 8                 | 10       |
|                   | AXA Australia Industrial<br>Advance Imputation Fund   | High<br>Low          | -3%<br>-1%                 | 0.72<br>0.53               | -2<br>-1            | 19<br>10                 | 6<br>4        |                   | Merrill Lynch Emerging Markets<br>SWIP Emerging Markets   | Medium<br>Low           | -3%<br>+1%                 | 0.96<br>0.73               | -5         | 11<br>19          | 11       |
|                   | Aust Ethical Equities                                 | Very Low             | -1%                        | 0.33                       | 4                   | 13                       | 7             |                   | Schroder Gbl Emerging Mkts                                | High                    | -5%                        | 0.73                       | -5         | 6                 |          |
|                   | BT Australia                                          | Low                  | -6%                        | 0.34                       | -13                 | 19                       | 8             |                   | Scot Wid. Emerging Markets                                | Medium                  | -3%                        | 0.85                       | -3         | 15                | ç        |
| uold              | BT Smaller Companies                                  | High                 | +0%<br>-12%                | 0.23<br>0.33               | -2<br>-26           | 11<br>2                  | 7<br>5        |                   | UBS Global Emerging Markets                               | Medium                  | -1%                        | 0.91                       |            | 10                | 8        |
| woid              | BT Split Trust Growth<br>Challenger Aust Shares       | Medium<br>Medium     | -12%                       | 0.33                       | -20                 | 11                       | э<br>11       |                   | UNITED KINGDOM BASED                                      |                         | NVESTM                     |                            |            | -                 |          |
|                   | Col First State Future Ld                             | Low                  | -2%                        | 0.30                       | -1                  | 13                       | 4             |                   | Advance Developing Mkts                                   | Medium                  | +3%                        | 0.83                       | 16         | 14                | 9        |
|                   | Col First State Imput'n                               | Low                  | -5%                        | 0.47                       | -9                  | 10                       | 8             | Buy               | F & C Emerging Markets<br>Genesis Emerging Mkts           | Very High<br>Medium     | -5%<br>+7%                 | 0.89<br>0.72               | 6<br>41    | 10<br>25          | 13<br>15 |
|                   | Col First State Dev. Coys<br>Col First State Aust Sh. | Very Low<br>Low      | +4%<br>-3%                 | 0.18<br>0.56               | 12<br>-1            | 2<br>16                  | 2<br>8        | Duy               | JPMF Emerging Mkts                                        | High                    | +2%                        | 0.86                       | 18         | 31                | 15       |
|                   | Commonwealth Share Income                             | Very Low             | -3%                        | 0.30                       | 2                   | 12                       | 6             | Buy               | Tea Plantations                                           | Medium                  | +11%                       | 0.31                       | 26         | 69                | 7        |
|                   | Commonwealth Aust Share                               | Very Low             | -3%                        | 0.35                       | 1                   | 13                       | 5             |                   | Templeton Emerging Mkts                                   | High                    | +2%                        | 0.86                       | 20         | 13                | 10       |
|                   | Dresdner Australian Gth<br>HSBC Imputation Fund       | Medium<br>Low        | -4%<br>-4%                 | 0.61<br>0.44               | -7<br>-5            | 16<br>8                  | 7<br>4        |                   |                                                           |                         |                            |                            |            |                   |          |
|                   | Hunter Hall Value Growth                              | Medium               | +3%                        | 0.44                       | 10                  | 5                        | 1             |                   | LATIN                                                     | <b>AMFR</b>             | ICA                        |                            |            |                   |          |
|                   | ING Australia Share                                   | Medium               | -3%                        | 0.53                       | -4                  | 15                       | 8             |                   |                                                           |                         | _                          |                            |            |                   |          |
|                   | ING Blue Chip<br>ING Emerging Companies               | Medium<br>Medium     | -3%<br>+5%                 | 0.48<br>0.34               | -1<br>22            | 12<br>37                 | 7<br>9        |                   | UNITED KINGDOM                                            |                         |                            |                            |            |                   |          |
| Buy               | Inv Mutual Aust Small                                 | Very Low             | +5%                        | 0.34                       | 35                  | 37<br>16                 | 9             |                   | F & C Latin American Equity<br>Invesco Perp Latin America | Medium<br>Medium        | +0%<br>+2%                 | 0.84<br>0.93               | 9          | 22<br>25          | 9<br>11  |
| )                 | Inv Mutual Aust Share                                 | Low                  | +3%                        | 0.56                       | 16                  | 12                       | 4             |                   | Scot Wid. Latin America                                   | Medium                  | +2%                        | 0.93                       | -0         | 25<br>25          | 12       |
|                   | JB Were Emerging Leaders<br>JB Were Investment        | Medium               | +4%                        | 0.48                       | 15                  | 32<br>18                 | 7             |                   | Threadneedle Latin America                                | Medium                  | -0%                        | 0.92                       | 4          | 25                | 12       |
|                   | JB Were Leaders Trust                                 | High<br>Medium       | -5%<br>-3%                 | 0.67<br>0.67               | -6<br>0             | 20                       | 8<br>7        |                   | UNITED KINGDOM BASED                                      | LISTED I                | NVESTM                     | ient T                     | RUST       | s                 |          |
|                   | MLC Aust Tr - Aust Share                              | Low                  | -3%                        | 0.62                       | -2                  | 15                       | 7             |                   | Deutsche Latin America                                    | Medium                  | -1%                        | 0.84                       | 7          | 27                | ç        |
|                   | MLC Aust Trust - Index                                | Low                  | -2%<br>-3%                 | 0.68                       | 5<br>-1             | 18                       | 6<br>7        |                   | F & C Latin America                                       | High                    | +1%                        | 0.85                       | 13         | 34                | 12       |
|                   | Macquarie Active Aust Equ<br>NAFM In Trt - Equities   | Medium<br>Medium     | -3%<br>-1%                 | 0.65<br>0.75               | -1                  | 20<br>19                 | 5             |                   | BI                                                        | razil                   |                            |                            |            |                   |          |
|                   | NAFM Inv Trust - Div Imp                              | Medium               | -3%                        | 0.58                       | -8                  | 12                       | 5             |                   |                                                           |                         |                            |                            | A          |                   | 500      |
|                   | Parker Enhanced Leaders                               | Low                  | -3%                        | 0.50                       | -5                  | 8                        | 0             |                   |                                                           |                         |                            | 4                          | N          |                   | 200      |
| Buy               | Perpetual ICSav - Aust<br>Perpetual ICSav - Sm Coys   | Low<br>Verv Low      | +4%<br>+11%                | 0.56<br>0.39               | 22<br>50            | 24<br>31                 | 8<br>7        |                   |                                                           |                         | /                          | WW N                       | N .        | ÷                 |          |
| , uj              | Perpetual ICSav - Indust.                             | Low                  | +4%                        | 0.51                       | 18                  | 20                       | 7             |                   |                                                           |                         | f-                         | ·····                      |            |                   | 000      |
|                   | Portfolio Ptnrs Emerging                              | Low                  | +3%                        | 0.22                       | 13                  | 9                        | 2             | Ma                |                                                           |                         | /                          | Ų                          |            |                   |          |
|                   | New Zealani                                           | D BASED UN           | iit Tru                    | STS                        |                     |                          |               | N.J               | M A.                                                      |                         | A                          |                            |            | ł                 |          |
|                   | AMP Australian Shares                                 | Low                  | -1%                        | 0.32                       | 1                   | 10                       | 7             | 1                 |                                                           |                         | $- \beta$                  |                            |            | Ŀ.                | 500      |
|                   | ING Australian Share<br>Thoroughbred Trans Tas.       | Very Low<br>Very Low | +1%<br>+3%                 | 0.25<br>0.17               | 11<br>15            | 20<br>13                 | 13<br>7       | 1                 | The DWY W                                                 |                         | . /                        |                            |            |                   | 200      |
|                   | Thoroughbred Aust Equity                              | Low                  | +0%                        | 0.28                       | 7                   | 14                       | 8             |                   | 1 1 M M                                                   | 4                       | $\sim$                     |                            |            |                   |          |
|                   | AUSTRALIAN LIS                                        | ted Investi          | MENT T                     | RUSTS                      |                     |                          |               |                   | () * M                                                    | 1                       |                            |                            |            |                   |          |
|                   | Argo Investments                                      | Very Low             | -0%                        | 0.36                       | 4                   | 1                        | 7             |                   | 1/ 1.                                                     | M. /                    |                            |                            |            |                   |          |
|                   | Australian Foundation                                 | Very Low             | -2%                        | 0.31                       | -4                  | 6                        | 6             |                   |                                                           | A-ALIV                  |                            |                            |            | 11                | 000      |
| void              | BT Australian Equity                                  | Very Low             | -11%                       | 0.15                       | -30                 | -4                       | -1<br>15      |                   | μ                                                         | <b>₩</b>                |                            |                            |            |                   | 500      |
| Buy               | Choiseul Plantation<br>Diversified United Inv.        | Very Low<br>Low      | +7%<br>-2%                 | 0.07<br>0.25               | 41<br>-0            | 14<br>14                 | 15<br>8       |                   |                                                           | μγ<br>Ιγ                |                            |                            |            | x10               |          |
|                   | Huntley Investment Coy                                | Very Low             | -1%                        | 0.28                       | 6                   | 19                       | 8             | 2000              | 2001 2002                                                 | 2003                    |                            | 2004                       |            | 20                |          |
|                   | NEW ZEALAND LI                                        | STED INVES           | TMENT                      | Trust                      | S                   |                          |               |                   | -                                                         |                         |                            |                            |            |                   |          |
|                   | Ozzy Tortis                                           | High                 | -5%                        | 0.52                       | -10                 | 8                        | 5             |                   |                                                           |                         |                            |                            |            |                   |          |
|                   | UNITED KINGDOM BASE                                   | ed Listed Ii         | VESTN                      | IENT T                     | RUST                | s                        |               | F                 | <u>AR EASTERN / PA</u>                                    | CIFIC                   | : (FX                      | CL J                       | AP.        | ΔΝ                | )        |
|                   | Stocks Convertible                                    | Very Low             | +37%                       | 0.00                       |                     | 17                       | 10            |                   |                                                           |                         |                            |                            | /          |                   | ¥        |
|                   |                                                       |                      |                            |                            |                     |                          |               |                   |                                                           |                         |                            |                            |            |                   |          |
| Buy<br>Uni        | TED KINGDOM BASED IN                                  |                      |                            | - Spl                      | лт С                | APIT                     | AL            |                   | AUSTRALIAN BA                                             |                         |                            |                            |            |                   |          |
|                   |                                                       |                      |                            | 0.21<br>0.00               | .IT C<br>.72<br>.36 | APIT.<br>48<br>6         | AL<br>43<br>9 |                   | AUSTRALIAN BA<br>Dresdner Taipan Trust<br>HSBC Dragon     | SED UNI<br>High<br>High | T IRUS<br>-3%<br>-2%       | 0.80<br>0.82               | -24<br>-12 | -3<br>1           | 9        |