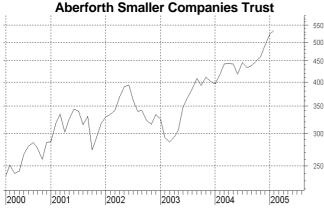

# Recommended International Investment Funds

**Aberforth Smaller Companies Trust plc** performed well in the financial year to 31 December 2004. Net assets per share rose 28.7%, compared with its benchmark Hoare Govett Smaller Companies Index which was up 20.7%. Large companies (i.e. the FTSE All-Share Index) rose only 12.8%.

The company will pay a final 7.25 pence dividend on 4 March, with the shares trading ex-dividend from 4 February. This will raise the annual dividend 8.9% to 11.0 pence.

The Fund Manager reports that smaller UK companies have relatively "strong balance sheets" which has "diminished the impact of rising interest rates compared with past economic cycles".