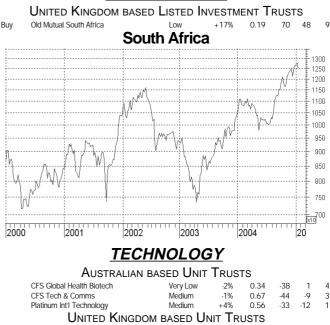

# Investment Fund Survey

| Current<br>Advice | Investment Fund                                       | Risk<br>Rating       | Superi-<br>ority<br>Rating | Market<br>Correla-<br>tion |                     | <u>orma</u><br>12<br>mth | 3             | Current<br>Advice | Investment Fund                                           | Risk<br>Rating          | Superi-<br>ority<br>Rating | Market<br>Correla-<br>tion |            | orma<br>12<br>mth | 3        |
|-------------------|-------------------------------------------------------|----------------------|----------------------------|----------------------------|---------------------|--------------------------|---------------|-------------------|-----------------------------------------------------------|-------------------------|----------------------------|----------------------------|------------|-------------------|----------|
|                   | <u>NEW</u>                                            | ZEALA                | <u>ND</u>                  |                            |                     |                          |               |                   | GOLD a                                                    | <u>s MIN</u>            | <u>ING</u>                 |                            |            |                   |          |
|                   | New Zealani                                           | D BASED <b>U</b> N   | iit Tru                    | STS                        |                     |                          |               |                   | Australian ba                                             | sed Uni                 | t Trus                     | TS                         |            |                   |          |
|                   | AMP NZ Share                                          | Very Low             | -0%                        | 0.59                       | 28                  | 13                       | 6             |                   | BT Natural Resources                                      | Medium                  | +3%                        | 0.61                       | 21         | -5                | -2       |
|                   | ASB NZ Shares<br>BNZ Equities Discovery               | Low<br>Very Low      | -1%<br>+1%                 | 0.58<br>0.40               | 31<br>33            | 15<br>21                 | 9<br>12       | Avoid             | Col First State Glb Res.<br>ING Resources                 | High<br>Medium          | -12%<br>+4%                | 0.75<br>0.77               | -2<br>49   | -4<br>14          | 1<br>10  |
|                   | BNZ NZ Equity Index                                   | Low                  | -4%                        | 0.51                       | 28                  | 19                       | 15            |                   | JB Were Resources                                         | Low                     | -1%                        | 0.74                       | 26         | 25                | 6        |
|                   | BTIS NZ Share                                         | Very Low             | -2%                        | 0.54                       | 30                  | 20                       | 13            |                   | Lowell Aust Resources                                     | Low                     | +2%                        | 0.26                       | 20         | 9                 | -8       |
|                   | ING NZ Share<br>NZ Guardian NZGT 30                   | Very Low             | -1%<br>-3%                 | 0.40<br>0.71               | 32<br>23            | 20                       | 16<br>9       |                   | United Kingdom                                            | BASED L                 | Jnit Tr                    | USTS                       |            |                   |          |
|                   | NZ Guardian Small Coys                                | Low<br>Very Low      | -3%<br>-4%                 | 0.71                       | 23<br>16            | 16<br>28                 | 11            |                   | First State Global Resources                              | Medium                  | +3%                        | 0.70                       |            | 16                | 6        |
|                   | Thoroughbred NZ Equity                                | Very Low             | +1%                        | 0.66                       | 34                  | 13                       | 6             |                   | Merrill Lynch Gold & General                              | Very High               | +2%                        | 0.59                       | 39         |                   | -10      |
|                   | Tower New Zealand Equity                              | Very Low             | -0%                        | 0.68<br>0.62               | 30<br>22            | 16<br>11                 | 9<br>9        |                   | UNITED KINGDOM BASED                                      |                         |                            |                            |            |                   |          |
|                   | Westpac Sel. NZ Shares                                |                      | -3%                        |                            |                     |                          | 9             |                   | Merrill World Mining                                      | High                    | +5%                        | 0.62                       | 55         | 9                 | 9        |
|                   |                                                       |                      |                            | TRUST                      | -                   | 10                       | 7             |                   |                                                           |                         |                            |                            |            |                   |          |
|                   | TeNZ                                                  | Very Low<br>Medium   | -4%<br>-5%                 | 0.45<br>0.77               | 22<br>24            | 19<br>10                 | 8             |                   | EMERGIN                                                   | S MAI                   | RKFT                       | LS .                       |            |                   |          |
|                   | UNITED KINGDOM BASE                                   |                      |                            |                            |                     |                          |               |                   |                                                           |                         |                            |                            |            |                   |          |
| Buy               | NZ Investment Trust                                   | Very Low             | +7%                        | 0.02                       | 52                  | 35                       | 9             |                   | AUSTRALIAN BA                                             |                         |                            |                            |            |                   |          |
| Juj               |                                                       | 101 / 2011           | 1770                       | 0.02                       | 02                  | 00                       | ,             | Liste et K        | Macquarie S/M Emerging                                    | Medium                  | -3%                        | 0.73                       | 7          | 15                | 13       |
|                   | AU                                                    | STRALI               | Α                          |                            |                     |                          |               | United K          | ingdom based Unit Trusts<br>Aberdeen Emerging Markets     | Low                     | +2%                        | 0.84                       | 10         | 13                | 7        |
|                   |                                                       |                      |                            |                            |                     |                          |               |                   | BG Emerging Markets                                       | High                    | -2%                        | 0.88                       | -0         | 13                | 10       |
|                   |                                                       |                      |                            |                            | -                   | 45                       | 2             |                   | CS MM Emerging Markets                                    | Low                     | -3%                        | 0.88                       | ~          | 5<br>9            | 6        |
|                   | AMP Blue Chip Trust<br>AMP Equity Trust               | Low<br>Medium        | -2%<br>-2%                 | 0.41<br>0.57               | -1<br>1             | 15<br>19                 | 3<br>6        |                   | F & C Emerging Markets<br>First State Global Emerg Mkts   | Medium<br>Medium        | -4%<br>+1%                 | 0.93<br>0.91               | -9<br>2    | 9                 | -        |
|                   | AMP FLI Aust                                          | Medium               | -5%                        | 0.48                       | -3                  | 13                       | 5             |                   | Framlington Emerging Markets                              | Medium                  | +1%                        | 0.88                       | 9          | 14                | 10       |
|                   | AMP FLI Small Companies                               | Low                  | +4%                        | 0.20                       | 15                  | 9                        | -3            |                   | Henderson Emerging Markets                                | Medium                  | -5%                        | 0.92                       | -9         | 12                | 11       |
|                   | ANZ Equity Imputation Trt<br>ANZ Equity Trust No 1    | Low<br>Low           | -6%<br>-2%                 | 0.34<br>0.49               | -10<br>2            | 13<br>20                 | 8<br>9        |                   | Invesco Perp Emerging Country<br>JPMF Emerging Markets    | Medium<br>Medium        | -4%<br>+1%                 | 0.93<br>0.93               | -5<br>7    | 7<br>20           | 8<br>10  |
|                   | ANZ ING Aust Shares                                   | Low                  | -2%                        | 0.47                       | 2                   | 19                       | 8             |                   | Lazard Emerging Markets                                   | Medium                  | +0%                        | 0.94                       | 10         | 18                | 14       |
|                   | ANZ ING Blue Chip                                     | Low                  | -4%                        | 0.42                       | -5                  | 15                       | 7             | Avoid             | Martin Currie Emerging Mkts                               | High                    | -7%                        | 0.92                       | -7         | 8                 | 10       |
|                   | AXA Australia Industrial<br>Advance Imputation Fund   | High<br>Low          | -3%<br>-1%                 | 0.72<br>0.53               | -2<br>-1            | 19<br>10                 | 6<br>4        |                   | Merrill Lynch Emerging Markets<br>SWIP Emerging Markets   | Medium<br>Low           | -3%<br>+1%                 | 0.96<br>0.73               | -5         | 11<br>19          | 11       |
|                   | Aust Ethical Equities                                 | Very Low             | -1%                        | 0.33                       | 4                   | 13                       | 7             |                   | Schroder Gbl Emerging Mkts                                | High                    | -5%                        | 0.73                       | -5         | 6                 |          |
|                   | BT Australia                                          | Low                  | -6%                        | 0.34                       | -13                 | 19                       | 8             |                   | Scot Wid. Emerging Markets                                | Medium                  | -3%                        | 0.85                       | -3         | 15                | ç        |
| uold              | BT Smaller Companies                                  | High                 | +0%<br>-12%                | 0.23<br>0.33               | -2<br>-26           | 11<br>2                  | 7<br>5        |                   | UBS Global Emerging Markets                               | Medium                  | -1%                        | 0.91                       |            | 10                | 8        |
| woid              | BT Split Trust Growth<br>Challenger Aust Shares       | Medium<br>Medium     | -12%                       | 0.33                       | -20                 | 11                       | э<br>11       |                   | UNITED KINGDOM BASED                                      |                         | NVESTM                     |                            |            | -                 |          |
|                   | Col First State Future Ld                             | Low                  | -2%                        | 0.30                       | -1                  | 13                       | 4             |                   | Advance Developing Mkts                                   | Medium                  | +3%                        | 0.83                       | 16         | 14                | 9        |
|                   | Col First State Imput'n                               | Low                  | -5%                        | 0.47                       | -9                  | 10                       | 8             | Buy               | F & C Emerging Markets<br>Genesis Emerging Mkts           | Very High<br>Medium     | -5%<br>+7%                 | 0.89<br>0.72               | 6<br>41    | 10<br>25          | 13<br>15 |
|                   | Col First State Dev. Coys<br>Col First State Aust Sh. | Very Low<br>Low      | +4%<br>-3%                 | 0.18<br>0.56               | 12<br>-1            | 2<br>16                  | 2<br>8        | Duy               | JPMF Emerging Mkts                                        | High                    | +2%                        | 0.86                       | 18         | 31                | 15       |
|                   | Commonwealth Share Income                             | Very Low             | -3%                        | 0.30                       | 2                   | 12                       | 6             | Buy               | Tea Plantations                                           | Medium                  | +11%                       | 0.31                       | 26         | 69                | 7        |
|                   | Commonwealth Aust Share                               | Very Low             | -3%                        | 0.35                       | 1                   | 13                       | 5             |                   | Templeton Emerging Mkts                                   | High                    | +2%                        | 0.86                       | 20         | 13                | 10       |
|                   | Dresdner Australian Gth<br>HSBC Imputation Fund       | Medium<br>Low        | -4%<br>-4%                 | 0.61<br>0.44               | -7<br>-5            | 16<br>8                  | 7<br>4        |                   |                                                           |                         |                            |                            |            |                   |          |
|                   | Hunter Hall Value Growth                              | Medium               | +3%                        | 0.44                       | 10                  | 5                        | 1             |                   | LATIN                                                     | <b>AMFR</b>             | ICA                        |                            |            |                   |          |
|                   | ING Australia Share                                   | Medium               | -3%                        | 0.53                       | -4                  | 15                       | 8             |                   |                                                           |                         | _                          |                            |            |                   |          |
|                   | ING Blue Chip<br>ING Emerging Companies               | Medium<br>Medium     | -3%<br>+5%                 | 0.48<br>0.34               | -1<br>22            | 12<br>37                 | 7<br>9        |                   | UNITED KINGDOM                                            |                         |                            |                            |            |                   |          |
| Buy               | Inv Mutual Aust Small                                 | Very Low             | +5%                        | 0.34                       | 35                  | 37<br>16                 | 9             |                   | F & C Latin American Equity<br>Invesco Perp Latin America | Medium<br>Medium        | +0%<br>+2%                 | 0.84<br>0.93               | 9          | 22<br>25          | 9<br>11  |
| )                 | Inv Mutual Aust Share                                 | Low                  | +3%                        | 0.56                       | 16                  | 12                       | 4             |                   | Scot Wid. Latin America                                   | Medium                  | +2%                        | 0.93                       | -0         | 25<br>25          | 12       |
|                   | JB Were Emerging Leaders<br>JB Were Investment        | Medium               | +4%                        | 0.48                       | 15                  | 32<br>18                 | 7             |                   | Threadneedle Latin America                                | Medium                  | -0%                        | 0.92                       | 4          | 25                | 12       |
|                   | JB Were Leaders Trust                                 | High<br>Medium       | -5%<br>-3%                 | 0.67<br>0.67               | -6<br>0             | 20                       | 8<br>7        |                   | UNITED KINGDOM BASED                                      | LISTED I                | NVESTM                     | ient T                     | RUST       | s                 |          |
|                   | MLC Aust Tr - Aust Share                              | Low                  | -3%                        | 0.62                       | -2                  | 15                       | 7             |                   | Deutsche Latin America                                    | Medium                  | -1%                        | 0.84                       | 7          | 27                | ç        |
|                   | MLC Aust Trust - Index                                | Low                  | -2%<br>-3%                 | 0.68                       | 5<br>-1             | 18                       | 6<br>7        |                   | F & C Latin America                                       | High                    | +1%                        | 0.85                       | 13         | 34                | 12       |
|                   | Macquarie Active Aust Equ<br>NAFM In Trt - Equities   | Medium<br>Medium     | -3%<br>-1%                 | 0.65<br>0.75               | -1                  | 20<br>19                 | 5             |                   | BI                                                        | razil                   |                            |                            |            |                   |          |
|                   | NAFM Inv Trust - Div Imp                              | Medium               | -3%                        | 0.58                       | -8                  | 12                       | 5             |                   |                                                           |                         |                            |                            | A          |                   | 500      |
|                   | Parker Enhanced Leaders                               | Low                  | -3%                        | 0.50                       | -5                  | 8                        | 0             |                   |                                                           |                         |                            | 4                          | N          |                   | 200      |
| Buy               | Perpetual ICSav - Aust<br>Perpetual ICSav - Sm Coys   | Low<br>Verv Low      | +4%<br>+11%                | 0.56<br>0.39               | 22<br>50            | 24<br>31                 | 8<br>7        |                   |                                                           |                         | /                          | WW N                       | N .        | ÷                 |          |
| , uj              | Perpetual ICSav - Indust.                             | Low                  | +4%                        | 0.51                       | 18                  | 20                       | 7             |                   |                                                           |                         | f-                         | ·····                      |            |                   | 000      |
|                   | Portfolio Ptnrs Emerging                              | Low                  | +3%                        | 0.22                       | 13                  | 9                        | 2             | Ma                |                                                           |                         | /                          | Ų                          |            |                   |          |
|                   | New Zealani                                           | D BASED UN           | iit Tru                    | STS                        |                     |                          |               | N.J               | M A.                                                      |                         | A                          |                            |            | ł                 |          |
|                   | AMP Australian Shares                                 | Low                  | -1%                        | 0.32                       | 1                   | 10                       | 7             | 1                 |                                                           |                         | $- \beta$                  |                            |            | Ŀ.                | 500      |
|                   | ING Australian Share<br>Thoroughbred Trans Tas.       | Very Low<br>Very Low | +1%<br>+3%                 | 0.25<br>0.17               | 11<br>15            | 20<br>13                 | 13<br>7       | 1                 | The DWY W                                                 |                         | . /                        |                            |            |                   | 200      |
|                   | Thoroughbred Aust Equity                              | Low                  | +0%                        | 0.28                       | 7                   | 14                       | 8             |                   | 1 1 M M                                                   | 4                       | $\sim$                     |                            |            |                   |          |
|                   | AUSTRALIAN LIS                                        | ted Investi          | MENT T                     | RUSTS                      |                     |                          |               |                   | () * M                                                    | 1                       |                            |                            |            |                   |          |
|                   | Argo Investments                                      | Very Low             | -0%                        | 0.36                       | 4                   | 1                        | 7             |                   | 1/ 1.                                                     | M. /                    |                            |                            |            |                   |          |
|                   | Australian Foundation                                 | Very Low             | -2%                        | 0.31                       | -4                  | 6                        | 6             |                   |                                                           | A-ALIV                  |                            |                            |            | 11                | 000      |
| void              | BT Australian Equity                                  | Very Low             | -11%                       | 0.15                       | -30                 | -4                       | -1<br>15      |                   | μ                                                         | <b>₩</b>                |                            |                            |            |                   | 500      |
| Buy               | Choiseul Plantation<br>Diversified United Inv.        | Very Low<br>Low      | +7%<br>-2%                 | 0.07<br>0.25               | 41<br>-0            | 14<br>14                 | 15<br>8       |                   |                                                           | μγ<br>Ιγ                |                            |                            |            | x10               |          |
|                   | Huntley Investment Coy                                | Very Low             | -1%                        | 0.28                       | 6                   | 19                       | 8             | 2000              | 2001 2002                                                 | 2003                    |                            | 2004                       |            | 20                |          |
|                   | NEW ZEALAND LI                                        | STED INVES           | TMENT                      | Trust                      | S                   |                          |               |                   | -                                                         |                         |                            |                            |            |                   |          |
|                   | Ozzy Tortis                                           | High                 | -5%                        | 0.52                       | -10                 | 8                        | 5             |                   |                                                           |                         |                            |                            |            |                   |          |
|                   | UNITED KINGDOM BASE                                   | ed Listed Ii         | VESTN                      | IENT T                     | RUST                | s                        |               | F                 | <u>AR EASTERN / PA</u>                                    | CIFIC                   | : (FX                      | CL J                       | AP.        | ΔΝ                | )        |
|                   | Stocks Convertible                                    | Very Low             | +37%                       | 0.00                       |                     | 17                       | 10            |                   |                                                           |                         |                            |                            | /          |                   | ¥        |
|                   |                                                       |                      |                            |                            |                     |                          |               |                   |                                                           |                         |                            |                            |            |                   |          |
| Buy<br>Uni        | TED KINGDOM BASED IN                                  |                      |                            | - Spl                      | лт С                | APIT                     | AL            |                   | AUSTRALIAN BA                                             |                         |                            |                            |            |                   |          |
|                   |                                                       |                      |                            | 0.21<br>0.00               | .IT C<br>.72<br>.36 | APIT.<br>48<br>6         | AL<br>43<br>9 |                   | AUSTRALIAN BA<br>Dresdner Taipan Trust<br>HSBC Dragon     | SED UNI<br>High<br>High | T IRUS<br>-3%<br>-2%       | 0.80<br>0.82               | -24<br>-12 | -3<br>1           | 9        |