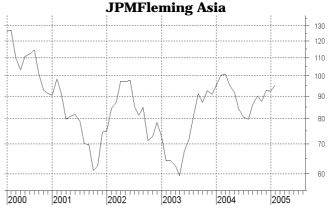

# JPM Fleming Asia Warrants

We recommended the sale of this investment 15 months ago in November 2003, but some investors have retained a holding in these warrants which have a final exercise/ expiry date of 28 February 2005.

Most likely these warrants will expiry *worthless* at the end of this month - in which case *no action is required.* 

<u>The shares, however, currently trade at 98 pence -</u> just 2% below the warrant exercise price of 100 pence. <u>So *if* the shares were to jump sharply in the next *couple* of weeks then the warrants *may* have some value.</u>

To exercise warrants held in a broker's nominee account you need to have <u>cash in your account</u> and <u>instruct your broker</u> before 21 February to exercise some or all of the warrants.

If warrants have value, it is often easiest to just sell them on-market. <u>Warrants are usually suspended</u>

from trading about a week *ahead* of their exercise date, so *if* the share price jumps sharply and the warrants have any value then it would probably be necessary to sell *next week* (i.e. 14-18 February).