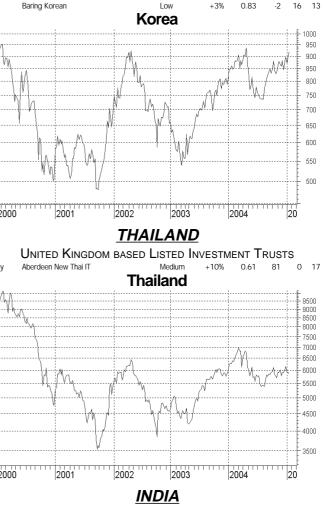

# Investment Fund Survey

| Current<br>Advice | Investment Fund                                       | Risk<br>Rating       | Superi-<br>ority<br>Rating | Market<br>Correla-<br>tion |                     | <u>orma</u><br>12<br>mth | 3             | Current<br>Advice | Investment Fund                                           | Risk<br>Rating          | Superi-<br>ority<br>Rating | Market<br>Correla-<br>tion |            | orma<br>12<br>mth | 3        |
|-------------------|-------------------------------------------------------|----------------------|----------------------------|----------------------------|---------------------|--------------------------|---------------|-------------------|-----------------------------------------------------------|-------------------------|----------------------------|----------------------------|------------|-------------------|----------|
|                   | <u>NEW</u>                                            | ZEALA                | <u>ND</u>                  |                            |                     |                          |               |                   | GOLD a                                                    | <u>s MIN</u>            | <u>ING</u>                 |                            |            |                   |          |
|                   | New Zealani                                           | D BASED <b>U</b> N   | iit Tru                    | STS                        |                     |                          |               |                   | Australian ba                                             | sed Uni                 | t Trus                     | TS                         |            |                   |          |
|                   | AMP NZ Share                                          | Very Low             | -0%                        | 0.59                       | 28                  | 13                       | 6             |                   | BT Natural Resources                                      | Medium                  | +3%                        | 0.61                       | 21         | -5                | -2       |
|                   | ASB NZ Shares<br>BNZ Equities Discovery               | Low<br>Very Low      | -1%<br>+1%                 | 0.58<br>0.40               | 31<br>33            | 15<br>21                 | 9<br>12       | Avoid             | Col First State Glb Res.<br>ING Resources                 | High<br>Medium          | -12%<br>+4%                | 0.75<br>0.77               | -2<br>49   | -4<br>14          | 1<br>10  |
|                   | BNZ NZ Equity Index                                   | Low                  | -4%                        | 0.51                       | 28                  | 19                       | 15            |                   | JB Were Resources                                         | Low                     | -1%                        | 0.74                       | 26         | 25                | 6        |
|                   | BTIS NZ Share                                         | Very Low             | -2%                        | 0.54                       | 30                  | 20                       | 13            |                   | Lowell Aust Resources                                     | Low                     | +2%                        | 0.26                       | 20         | 9                 | -8       |
|                   | ING NZ Share<br>NZ Guardian NZGT 30                   | Very Low             | -1%<br>-3%                 | 0.40<br>0.71               | 32<br>23            | 20                       | 16<br>9       |                   | United Kingdom                                            | BASED L                 | Jnit Tr                    | USTS                       |            |                   |          |
|                   | NZ Guardian Small Coys                                | Low<br>Very Low      | -3%<br>-4%                 | 0.71                       | 23<br>16            | 16<br>28                 | 11            |                   | First State Global Resources                              | Medium                  | +3%                        | 0.70                       |            | 16                | 6        |
|                   | Thoroughbred NZ Equity                                | Very Low             | +1%                        | 0.66                       | 34                  | 13                       | 6             |                   | Merrill Lynch Gold & General                              | Very High               | +2%                        | 0.59                       | 39         |                   | -10      |
|                   | Tower New Zealand Equity                              | Very Low             | -0%                        | 0.68<br>0.62               | 30<br>22            | 16<br>11                 | 9<br>9        |                   | UNITED KINGDOM BASED                                      |                         |                            |                            |            |                   |          |
|                   | Westpac Sel. NZ Shares                                |                      | -3%                        |                            |                     |                          | 9             |                   | Merrill World Mining                                      | High                    | +5%                        | 0.62                       | 55         | 9                 | 9        |
|                   |                                                       |                      |                            | TRUST                      | -                   | 10                       | 7             |                   |                                                           |                         |                            |                            |            |                   |          |
|                   | TeNZ                                                  | Very Low<br>Medium   | -4%<br>-5%                 | 0.45<br>0.77               | 22<br>24            | 19<br>10                 | 8             |                   | EMERGIN                                                   | S MAI                   | RKFT                       | LS .                       |            |                   |          |
|                   | UNITED KINGDOM BASE                                   |                      |                            |                            |                     |                          |               |                   |                                                           |                         |                            |                            |            |                   |          |
| Buy               | NZ Investment Trust                                   | Very Low             | +7%                        | 0.02                       | 52                  | 35                       | 9             |                   | AUSTRALIAN BA                                             |                         |                            |                            |            |                   |          |
| Juj               |                                                       | 101 / 2011           | 1770                       | 0.02                       | 02                  | 00                       | ,             | Liste et K        | Macquarie S/M Emerging                                    | Medium                  | -3%                        | 0.73                       | 7          | 15                | 13       |
|                   | AU                                                    | STRALI               | Α                          |                            |                     |                          |               | United K          | ingdom based Unit Trusts<br>Aberdeen Emerging Markets     | Low                     | +2%                        | 0.84                       | 10         | 13                | 7        |
|                   |                                                       |                      |                            |                            |                     |                          |               |                   | BG Emerging Markets                                       | High                    | -2%                        | 0.88                       | -0         | 13                | 10       |
|                   |                                                       |                      |                            |                            | -                   | 45                       | 2             |                   | CS MM Emerging Markets                                    | Low                     | -3%                        | 0.88                       | ~          | 5<br>9            | 6        |
|                   | AMP Blue Chip Trust<br>AMP Equity Trust               | Low<br>Medium        | -2%<br>-2%                 | 0.41<br>0.57               | -1<br>1             | 15<br>19                 | 3<br>6        |                   | F & C Emerging Markets<br>First State Global Emerg Mkts   | Medium<br>Medium        | -4%<br>+1%                 | 0.93<br>0.91               | -9<br>2    | 9                 | -        |
|                   | AMP FLI Aust                                          | Medium               | -5%                        | 0.48                       | -3                  | 13                       | 5             |                   | Framlington Emerging Markets                              | Medium                  | +1%                        | 0.88                       | 9          | 14                | 10       |
|                   | AMP FLI Small Companies                               | Low                  | +4%                        | 0.20                       | 15                  | 9                        | -3            |                   | Henderson Emerging Markets                                | Medium                  | -5%                        | 0.92                       | -9         | 12                | 11       |
|                   | ANZ Equity Imputation Trt<br>ANZ Equity Trust No 1    | Low<br>Low           | -6%<br>-2%                 | 0.34<br>0.49               | -10<br>2            | 13<br>20                 | 8<br>9        |                   | Invesco Perp Emerging Country<br>JPMF Emerging Markets    | Medium<br>Medium        | -4%<br>+1%                 | 0.93<br>0.93               | -5<br>7    | 7<br>20           | 8<br>10  |
|                   | ANZ ING Aust Shares                                   | Low                  | -2%                        | 0.47                       | 2                   | 19                       | 8             |                   | Lazard Emerging Markets                                   | Medium                  | +0%                        | 0.94                       | 10         | 18                | 14       |
|                   | ANZ ING Blue Chip                                     | Low                  | -4%                        | 0.42                       | -5                  | 15                       | 7             | Avoid             | Martin Currie Emerging Mkts                               | High                    | -7%                        | 0.92                       | -7         | 8                 | 10       |
|                   | AXA Australia Industrial<br>Advance Imputation Fund   | High<br>Low          | -3%<br>-1%                 | 0.72<br>0.53               | -2<br>-1            | 19<br>10                 | 6<br>4        |                   | Merrill Lynch Emerging Markets<br>SWIP Emerging Markets   | Medium<br>Low           | -3%<br>+1%                 | 0.96<br>0.73               | -5         | 11<br>19          | 11       |
|                   | Aust Ethical Equities                                 | Very Low             | -1%                        | 0.33                       | 4                   | 13                       | 7             |                   | Schroder Gbl Emerging Mkts                                | High                    | -5%                        | 0.73                       | -5         | 6                 |          |
|                   | BT Australia                                          | Low                  | -6%                        | 0.34                       | -13                 | 19                       | 8             |                   | Scot Wid. Emerging Markets                                | Medium                  | -3%                        | 0.85                       | -3         | 15                | ç        |
| uold              | BT Smaller Companies                                  | High                 | +0%<br>-12%                | 0.23<br>0.33               | -2<br>-26           | 11<br>2                  | 7<br>5        |                   | UBS Global Emerging Markets                               | Medium                  | -1%                        | 0.91                       |            | 10                | 8        |
| woid              | BT Split Trust Growth<br>Challenger Aust Shares       | Medium<br>Medium     | -12%                       | 0.33                       | -20                 | 11                       | э<br>11       |                   | UNITED KINGDOM BASED                                      |                         | NVESTM                     |                            |            | -                 |          |
|                   | Col First State Future Ld                             | Low                  | -2%                        | 0.30                       | -1                  | 13                       | 4             |                   | Advance Developing Mkts                                   | Medium                  | +3%                        | 0.83                       | 16         | 14                | 9        |
|                   | Col First State Imput'n                               | Low                  | -5%                        | 0.47                       | -9                  | 10                       | 8             | Buy               | F & C Emerging Markets<br>Genesis Emerging Mkts           | Very High<br>Medium     | -5%<br>+7%                 | 0.89<br>0.72               | 6<br>41    | 10<br>25          | 13<br>15 |
|                   | Col First State Dev. Coys<br>Col First State Aust Sh. | Very Low<br>Low      | +4%<br>-3%                 | 0.18<br>0.56               | 12<br>-1            | 2<br>16                  | 2<br>8        | Duy               | JPMF Emerging Mkts                                        | High                    | +2%                        | 0.86                       | 18         | 31                | 15       |
|                   | Commonwealth Share Income                             | Very Low             | -3%                        | 0.30                       | 2                   | 12                       | 6             | Buy               | Tea Plantations                                           | Medium                  | +11%                       | 0.31                       | 26         | 69                | 7        |
|                   | Commonwealth Aust Share                               | Very Low             | -3%                        | 0.35                       | 1                   | 13                       | 5             |                   | Templeton Emerging Mkts                                   | High                    | +2%                        | 0.86                       | 20         | 13                | 10       |
|                   | Dresdner Australian Gth<br>HSBC Imputation Fund       | Medium<br>Low        | -4%<br>-4%                 | 0.61<br>0.44               | -7<br>-5            | 16<br>8                  | 7<br>4        |                   |                                                           |                         |                            |                            |            |                   |          |
|                   | Hunter Hall Value Growth                              | Medium               | +3%                        | 0.44                       | 10                  | 5                        | 1             |                   | LATIN                                                     | <b>AMFR</b>             | ICA                        |                            |            |                   |          |
|                   | ING Australia Share                                   | Medium               | -3%                        | 0.53                       | -4                  | 15                       | 8             |                   |                                                           |                         | _                          |                            |            |                   |          |
|                   | ING Blue Chip<br>ING Emerging Companies               | Medium<br>Medium     | -3%<br>+5%                 | 0.48<br>0.34               | -1<br>22            | 12<br>37                 | 7<br>9        |                   | UNITED KINGDOM                                            |                         |                            |                            |            |                   |          |
| Buy               | Inv Mutual Aust Small                                 | Very Low             | +5%                        | 0.34                       | 35                  | 37<br>16                 | 9             |                   | F & C Latin American Equity<br>Invesco Perp Latin America | Medium<br>Medium        | +0%<br>+2%                 | 0.84<br>0.93               | 9          | 22<br>25          | 9<br>11  |
| )                 | Inv Mutual Aust Share                                 | Low                  | +3%                        | 0.56                       | 16                  | 12                       | 4             |                   | Scot Wid. Latin America                                   | Medium                  | +2%                        | 0.93                       | -0         | 25<br>25          | 12       |
|                   | JB Were Emerging Leaders<br>JB Were Investment        | Medium               | +4%                        | 0.48                       | 15                  | 32<br>18                 | 7             |                   | Threadneedle Latin America                                | Medium                  | -0%                        | 0.92                       | 4          | 25                | 12       |
|                   | JB Were Leaders Trust                                 | High<br>Medium       | -5%<br>-3%                 | 0.67<br>0.67               | -6<br>0             | 20                       | 8<br>7        |                   | UNITED KINGDOM BASED                                      | LISTED I                | NVESTM                     | ient T                     | RUST       | s                 |          |
|                   | MLC Aust Tr - Aust Share                              | Low                  | -3%                        | 0.62                       | -2                  | 15                       | 7             |                   | Deutsche Latin America                                    | Medium                  | -1%                        | 0.84                       | 7          | 27                | ç        |
|                   | MLC Aust Trust - Index                                | Low                  | -2%<br>-3%                 | 0.68                       | 5<br>-1             | 18                       | 6<br>7        |                   | F & C Latin America                                       | High                    | +1%                        | 0.85                       | 13         | 34                | 12       |
|                   | Macquarie Active Aust Equ<br>NAFM In Trt - Equities   | Medium<br>Medium     | -3%<br>-1%                 | 0.65<br>0.75               | -1                  | 20<br>19                 | 5             |                   | BI                                                        | razil                   |                            |                            |            |                   |          |
|                   | NAFM Inv Trust - Div Imp                              | Medium               | -3%                        | 0.58                       | -8                  | 12                       | 5             |                   |                                                           |                         |                            |                            | A          |                   | 500      |
|                   | Parker Enhanced Leaders                               | Low                  | -3%                        | 0.50                       | -5                  | 8                        | 0             |                   |                                                           |                         |                            | 4                          | N          |                   | 200      |
| Buy               | Perpetual ICSav - Aust<br>Perpetual ICSav - Sm Coys   | Low<br>Verv Low      | +4%<br>+11%                | 0.56<br>0.39               | 22<br>50            | 24<br>31                 | 8<br>7        |                   |                                                           |                         | /                          | WW N                       | N .        | ÷                 |          |
| , uj              | Perpetual ICSav - Indust.                             | Low                  | +4%                        | 0.51                       | 18                  | 20                       | 7             |                   |                                                           |                         | f-                         | ·····                      |            |                   | 000      |
|                   | Portfolio Ptnrs Emerging                              | Low                  | +3%                        | 0.22                       | 13                  | 9                        | 2             | Ma                |                                                           |                         | /                          | Ų                          |            |                   |          |
|                   | New Zealani                                           | D BASED UN           | iit Tru                    | STS                        |                     |                          |               | N.J               | M A.                                                      |                         | A                          |                            |            | ł                 |          |
|                   | AMP Australian Shares                                 | Low                  | -1%                        | 0.32                       | 1                   | 10                       | 7             | 1                 |                                                           |                         | $- \beta$                  |                            |            | Ŀ.                | 500      |
|                   | ING Australian Share<br>Thoroughbred Trans Tas.       | Very Low<br>Very Low | +1%<br>+3%                 | 0.25<br>0.17               | 11<br>15            | 20<br>13                 | 13<br>7       | 1                 | The DWY W                                                 |                         | . /                        |                            |            |                   | 200      |
|                   | Thoroughbred Aust Equity                              | Low                  | +0%                        | 0.28                       | 7                   | 14                       | 8             |                   | 1 1 M M                                                   | 4                       | $\sim$                     |                            |            |                   |          |
|                   | AUSTRALIAN LIS                                        | ted Investi          | MENT T                     | RUSTS                      |                     |                          |               |                   | () * M                                                    | 1                       |                            |                            |            |                   |          |
|                   | Argo Investments                                      | Very Low             | -0%                        | 0.36                       | 4                   | 1                        | 7             |                   | 1/ 1.                                                     | M. /                    |                            |                            |            |                   |          |
|                   | Australian Foundation                                 | Very Low             | -2%                        | 0.31                       | -4                  | 6                        | 6             |                   |                                                           | A-ALIV                  |                            |                            |            | 11                | 000      |
| void              | BT Australian Equity                                  | Very Low             | -11%                       | 0.15                       | -30                 | -4                       | -1<br>15      |                   | μ                                                         | <b>₩</b>                |                            |                            |            |                   | 500      |
| Buy               | Choiseul Plantation<br>Diversified United Inv.        | Very Low<br>Low      | +7%<br>-2%                 | 0.07<br>0.25               | 41<br>-0            | 14<br>14                 | 15<br>8       |                   |                                                           | μγ<br>Ιγ                |                            |                            |            | x10               |          |
|                   | Huntley Investment Coy                                | Very Low             | -1%                        | 0.28                       | 6                   | 19                       | 8             | 2000              | 2001 2002                                                 | 2003                    |                            | 2004                       |            | 20                |          |
|                   | NEW ZEALAND LI                                        | STED INVES           | TMENT                      | Trust                      | S                   |                          |               |                   | -                                                         |                         |                            |                            |            |                   |          |
|                   | Ozzy Tortis                                           | High                 | -5%                        | 0.52                       | -10                 | 8                        | 5             |                   |                                                           |                         |                            |                            |            |                   |          |
|                   | UNITED KINGDOM BASE                                   | ed Listed Ii         | VESTN                      | IENT T                     | RUST                | s                        |               | F                 | <u>AR EASTERN / PA</u>                                    | CIFIC                   | : (FX                      | CL J                       | AP.        | ΔΝ                | )        |
|                   | Stocks Convertible                                    | Very Low             | +37%                       | 0.00                       |                     | 17                       | 10            |                   |                                                           |                         |                            |                            | /          |                   | ¥        |
|                   |                                                       |                      |                            |                            |                     |                          |               |                   |                                                           |                         |                            |                            |            |                   |          |
| Buy<br>Uni        | TED KINGDOM BASED IN                                  |                      |                            | - Spl                      | лт С                | APIT                     | AL            |                   | AUSTRALIAN BA                                             |                         |                            |                            |            |                   |          |
|                   |                                                       |                      |                            | 0.21<br>0.00               | .IT C<br>.72<br>.36 | APIT.<br>48<br>6         | AL<br>43<br>9 |                   | AUSTRALIAN BA<br>Dresdner Taipan Trust<br>HSBC Dragon     | SED UNI<br>High<br>High | T IRUS<br>-3%<br>-2%       | 0.80<br>0.82               | -24<br>-12 | -3<br>1           | 9        |