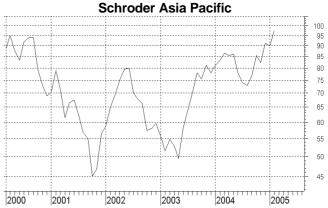

February 8, 2005.

**Schroder Asia Pacific plc**'s share price has risn to 98¼ pence - just 1¾% *below* the exercise price of our warrants to buy shares on 31 January 2006. <u>The</u> "break-even" rate is 11% (i.e. the shares need to rise 11% p.a. for the warrants to equal their current price of 8.625 pence at the expiry date), <u>but leverage is about 5</u> times. So *if* the shares continue to rise over the next year then the warrants will rapidly appreciate in value.

The 5% increase in the shares over the last month resulted in a 19% increase in the warrant price to 8.625 pence - and similar large fluctuations can be expected over the next  $11\frac{1}{2}$  months!

Of course, if the shares stay below 100 pence, the warrants would expire worthless.

Schroder Asia Pacific rates well in our *Investment Fund Survey* and has performed well recently, so <u>we are</u> <u>upgrading the warrants to a "Buy"</u>. The warrants do