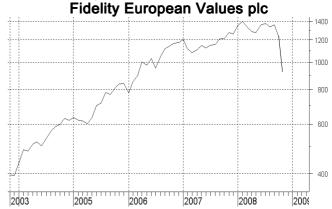

price over any period will, of course, be the combination of this 15-19% gain closing the discount *plus* the future increase or decrease in the net asset value from the performance of its portfolio of smaller European shares.

The narrowing of the discount over future months should, however, yield a higher return to investors than with other European trusts.

JPM Fleming European Fledgeling Trust plc, for example, has dipped from an historical 15-16% discount to a 22% discount. A return to that earlier discount level would add 9-10% to the share price.

So the large increase in the discount of Fidelity European shares - and the likelihood that it will reverse

in the short to medium term - probably makes this trust the most attractive European fund for new purchases at this time. "Buy".



**Fund Reports** 

Aberdeen Asian Smaller Companies Investment Trust plc experienced a 13.2% drop in net assets over the year to 31 July 2008. The trust doesn't believe there is a suitable benchmark index for its portfolio, but compares it against both the MSCI AC Asia Pacific (ex Japan) Small Cap index which declined 24.1% over the period and the MSCI Asia Pacific (ex Japan) index which was down 11.6%. Smaller company shares under-performed in Asia, but the fund outperformed the

October 13, 2008. Page 3

small company sector.

A first and final ordinary dividend of 4.0 pence, plus a special dividend of 1.0 pence, will be paid on 28 November (ex-dividend on 17 October). We currently hold warrants to buy shares at 100 pence on 30 November 2010, which do not participate in these dividends