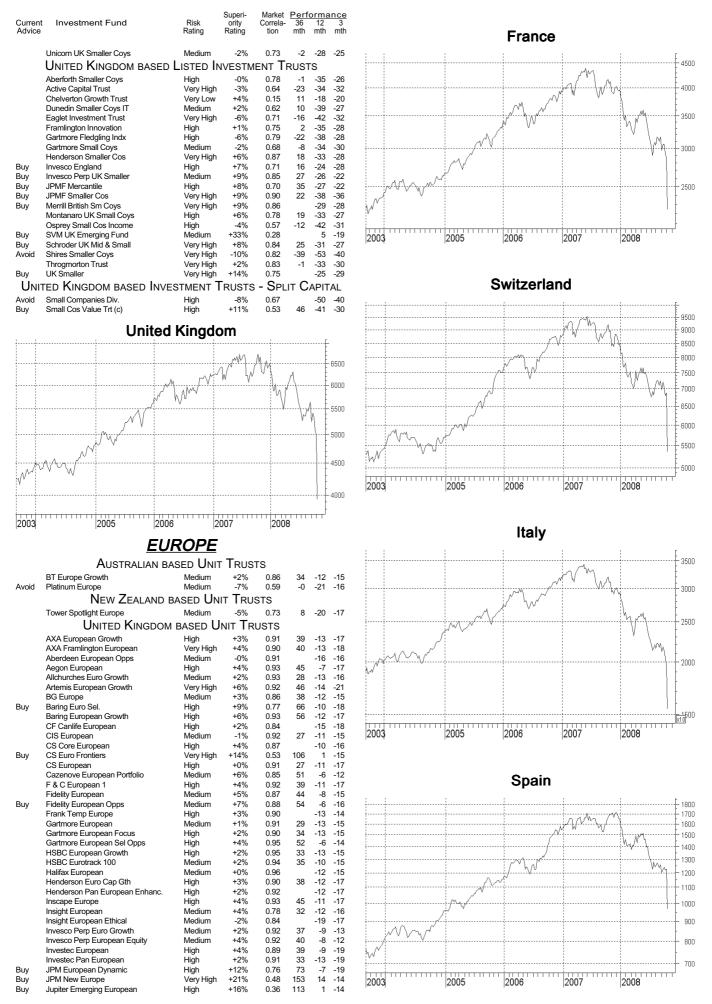

|

October 13, 2008. Page 7



Copyright © Securities Research Company Ltd

Page 8 International Investor

| Current<br>Advice | Investment Fund                                                                                                                          | Risk                                            | Superi-<br>ority<br>Rating                    | Market<br>Correla-<br>tion                           | Perf<br>36<br>mth          | orma<br>12<br>mth                   | ance<br>3<br>mth                              | Current<br>Advice                 | Investment Fund                                                                                                                    | Risk<br>Rating                                          | Superi-<br>ority<br>Rating | Market<br>Correla-<br>tion