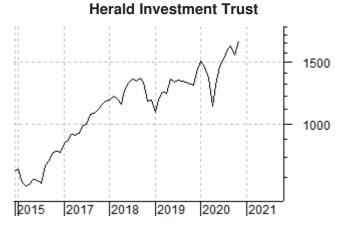

**Fidelity Japan Trust** made one trade to repurchase 25,000 shares on-market for £50,925.

Herald Investment Trust also made just one large trade, repurchasing 237,000 shares on-market for  $\pounds 4,359,354$ .