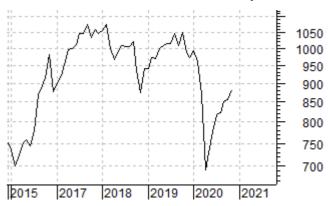

#### Aberdenn Standard Asia Focus

Scottish Oriental Smaller Companies Trust also performed badly over its financial year to 31 August 2020. Net assets *fell* 13.2%, while its two benchmark indices *rose* 7.1% and 10.9%.

The underperformance relates to the portfolio country weighting, with Scottish Oriental Smaller Companies over-weighted in India (42% of the portfolio, compared with 9-14% in the indices) and Indonesia and Philippines (about 12-13% in each country, compared with only 1-2% each in the indices) and under-weighted in Greater China (19%, compared with 47-69% in the indices).

The annual dividend will be a steady 11.5 pence, payable on 15 January 2021 (ex 4 December).