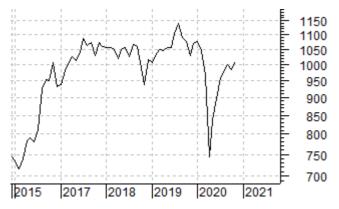

#### **Fund Reports**

**Aberdeen Standard Asia Focus** suffered a *decline* of 13.6% in net assets over the year to 31 July 2020, underperforming its two benchmark indices which were *down* 2.5% and *up* 1.9%! The share price *fell* 13.2%.

The smaller companies in which the trust invests fell with Covid-19, while the trust had a low exposure to China, which performed well relative to other Asian markets.

The trust will pay a 0.5 pence higher annual dividend of 14.5 pence, plus a 0.5 pence lower special dividend of 4.5 pence. These will be paid 9 December (ex 13 November).

The company believes "it is in the long-term interest of shareholders to take advantage of the current low interest rates" and has raised £30 million of debt through the issue of 15 year Senior Unsecured Notes at an interest rate of 3.05%. Initially this will be used to repay the £11.2 million debt drawn down on the existing £20 million Revolving Credit Facility (which will be cancelled).

It has also arranged the potential to draw down a further £35 million for five years, but this will only be used to repay the existing Convertible Unsecured Loan Stock at redemption in 2025 or before.