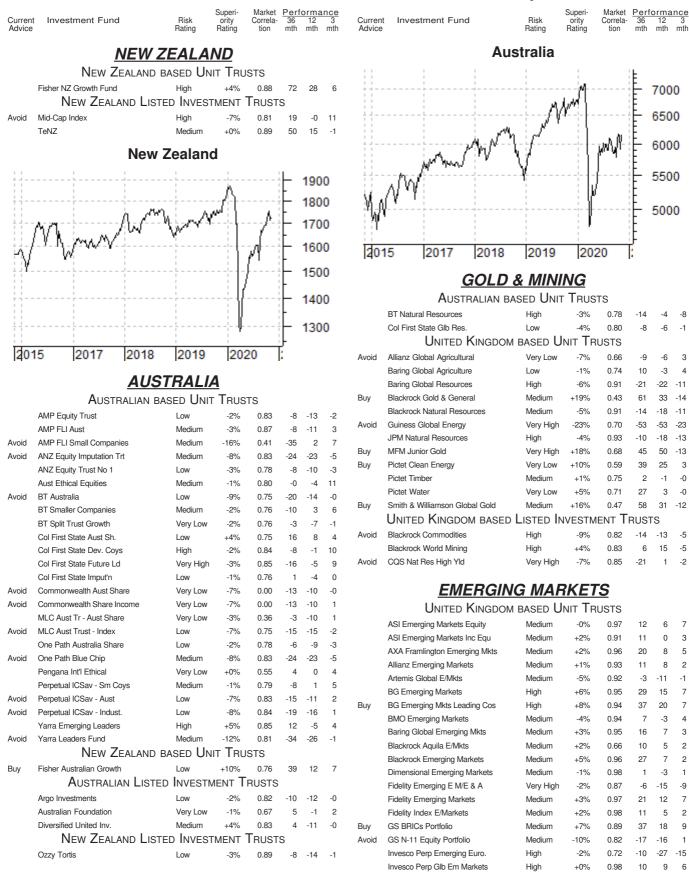

|
| BUY iShares Oil & Gas Exp & Prod     | SPOG         | 08/04/19           | 1287.0p | 2491.8 |                                   | 607.88p                                    | 1180.6              | -53                     |
| * United Kingdom based Unit Trust    |              |                    |         |        |                                   |                                            |                     |                         |

The average Gains/Losses of all current investments from initial recommendation is +201.5%. This is equal to an average annual rate of +18.4%, based upon the length of time each position has been held. The average annual rate of gain of ALL recommendations (both the 11 current and 70 closed out) is +13.0%.

# Investment Fund Survey



| Current<br>Advice | Investment Fund