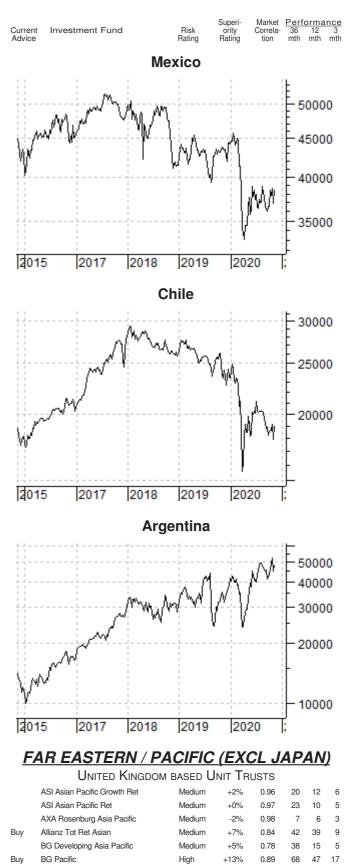

|                |                            |                            |                   |                   |                 |



High

High

Medium

Medium

Medium

Medium

-0%

+8%

+1%

-1%

+4%

+6%

0.80

0.91

0.95

0.96

0.95

0.93

(Continued on Page 6)

13 -3 4

35 34 9 7

15

12 11 3

32 17 7

40 11 6

2

Buy

Baring ASEAN Frontiers

Blackrock Asia Spec Sits

Fidelity Asia Pacific Opps

Baring East

Blackrock Asia

Fidelity Asia

#### Page 6

Market <u>Performance</u> Correla- 36 12 3 tion mth mth mth

| Current<br>Advice | Investment Fund               | Risk<br>Rating | Superi-<br>ority<br>Rating | Market<br>Correla-<br>tion | 36<br>mth | orma<br>12<br>mth | 3<br>mth |
|-------------------|-------------------------------|----------------|----------------------------|----------------------------|-----------|-------------------|----------|
| Avoid             | Fidelity Asian Dividend       | Medium