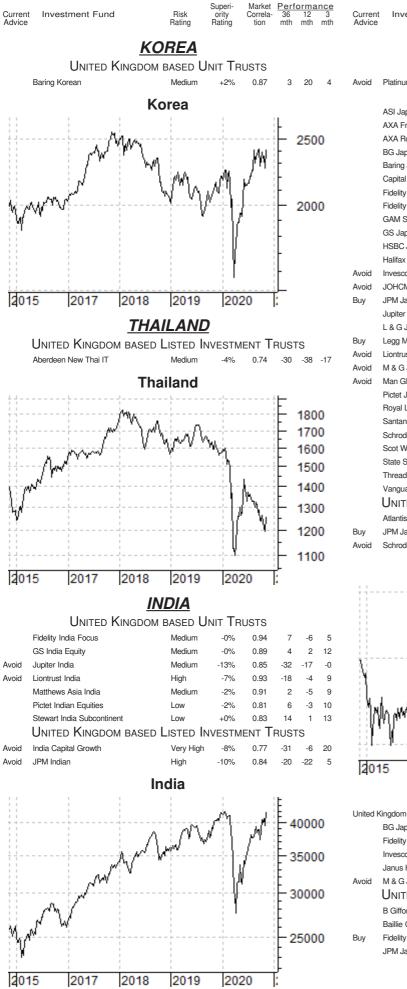

# World Stockmarket Forecasts

| Stockmarket        | One-Year<br>Forecast | Fundamental<br>Indicators | Technical<br>Indicators | Monetary<br>Indicators | Economic<br>Indicators | Historical<br>3 mths | Performanc<br>6 mths | <u>e (in US\$)</u><br>12 mths | Share<br>Index |
|--------------------|----------------------|---------------------------|-------------------------|------------------------|------------------------|----------------------|----------------------|-------------------------------|----------------|
| Ametrolic          |                      |                           |                         |                        |                        |                      |                      |                               |                |
| Australia          | 19%                  | Neutral                   | Bullish                 | Bullish                | Bullish                | +6.5%                | +28.3%               | -2.3%                         | 6,170.81       |
| Austria            | 33%                  | Neutral                   | Bearish                 | Neutral                | Bearish                | +2.2%                | +3.8%                | -28.1%                        | 2,153.23       |
| Belgium            | 41%                  | Neutral                   | Bearish                 | Neutral                | Neutral                | -1.7%                | +13.0%               | -11.3%                        | 3,191.33       |
| Canada             |                      | Neutral                   | Bullish                 | Bullish                | Bullish                | +3.4%                | +15.7%               | -2.5%                         | 16,282.83      |
| Denmark            |                      | Bearish                   | Bullish                 | Bullish                | Bullish                | +11.0%               | +32.6%               | +39.5%                        | 1,418.01       |
| Finland            | 68%                  | Neutral                   | Bullish                 | Neutral                | Bullish                | +7.4%                | +26.8%               | +12.1%                        | 10,083.67      |
| France             |                      | Bearish                   | Bullish                 | Bullish                | Bearish                | +4.5%                | +17.8%               | -8.8%                         | 3,843.82       |
| Germany            | 59%                  | Bullish                   | Bullish                 | Neutral                | Neutral                | +2.1%                | +23.9%               | +1.6%                         | 12,480.02      |
| Ireland            | 73%                  | Bearish                   | Bullish                 | Bullish                | Bullish                | +12.6%               | +34.0%               | +7.8%                         | 6,814.56       |
| Italy              | 52%                  | Bearish                   | Bullish                 | Neutral                | Bearish                | -1.4%                | +21.5%               | -9.7%                         | 21,414.86      |
| Japan              | 73%                  | Neutral                   | Bullish                 | Bullish                | Bullish                | +14.7%               | +24.5%               | +9.9%                         | 24,325.23      |
| Netherlands        |                      | Bearish                   | Bullish                 | Bullish                | Bullish                | +5.9%                | +19.1%               | +3.5%                         | 572.90         |
| New Zealand        |                      | Bearish                   | Bullish                 | Bullish                | Bullish                | +9.6%                | +30.2%               | +5.0%                         | 1,725.17       |
| Norway             | 67%                  | Neutral                   | Neutral                 | Bullish                | Bullish                | +0.1%                | +19.7%               | -10.5%                        | 908.85         |
| Spain              | 51%                  | Bullish                   | Bearish                 | Bullish                | Neutral                | +0.6%                | +9.3%                | -22.3%                        | 677.15         |
| Sweden             | 69%                  | Bearish                   | Bullish                 | Bullish                | Neutral                | +9.8%                | +34.7%               | +22.9%                        | 1,309.28       |
| Switzerland        | 62%                  | Neutral                   | Bullish                 | Bearish                | Bullish                | +4.7%                | +15.2%               | +10.9%                        | 10,322.57      |
| Un. Kingdom        | 60%                  | Neutral                   | Bearish                 | Bullish                | Bullish                | +0.8%                | +5.6%                | -17.3%                        | 5,910.02       |
| USA                | 74%                  | Bearish                   | Bullish                 | Bullish                | Neutral                | +7.3%                | +19.8%               | +13.5%                        | 3,509.44       |
| Argentina          | 66%                  | Bearish                   | Bullish                 | Bullish                | Bullish                | -9.8%                | +12.7%               | +7.0%                         | 48,492.54      |
| Brazil             | 67%                  | Neutral                   | Bullish                 | Bullish                | Bullish                | -4.5%                | +34.4%               | -27.3%                        | 100,925.10     |
| Czech Rep.         | 60%                  | Bullish                   | Bearish                 | Bullish                | Neutral                | -2.4%                | +10.0%               | -17.1%                        | 865.26         |
| Chile              | 61%                  | Bullish                   | Bearish                 | Bullish                | Bullish                | -5.2%                | +9.4%                | -19.0%                        | 19,105.92      |
| China              | 56%                  | Bearish                   | Bullish                 | Bullish                | Bearish                | +5.6%                | +22.1%               | +18.2%                        | 3,312.16       |
| Greece             | 62%                  | Bullish                   | Bearish                 | Bullish                | Bullish                | -4.0%                | +5.4%                | -26.7%                        | 588.10         |
| Egypt              | 58%                  | Bullish                   | Bearish                 | Bullish                | Bullish                | +2.2%                | +3.6%                | -26.1%                        | 10,629.29      |
| Hong Kong          | <i>56%</i>           | Neutral                   | Bullish                 | Bullish                | Bullish                | +4.5%                | +6.5%                | -6.2%                         | 25,712.97      |
| Hungary            | 65%                  | Bullish                   | Neutral                 | Bullish                | Bullish                | -1.4%                | +8.4%                | -18.4%                        | 35,390.44      |
| India              | 05%<br>74%           | Bearish                   | Bullish                 | Bullish                | Bullish                | +12.8%               | +34.9%               | +0.2%                         | 41,893.06      |
| India<br>Indonesia | 7%%                  | Bullish                   | Bullish                 | Bullish                | Bullish                | +7.1%                | +20.5%               | -14.9%                        | 5,335.53       |
| Israel             | 63%                  | Bearish                   | Bullish                 | Bullish                | Bullish                | +3.5%                | +4.0%                | -7.5%                         | 1,416.01       |
| Korea              | 03%                  | Neutral                   | Bullish                 | Neutral                | Bullish                | +14.4%               | +34.8%               | +16.8%                        | 2,416.50       |
| Malaysia           | 00 <i>%</i>          | Neutral                   | Neutral                 | Bullish                | Bullish                | -2.8%                | +15.3%               | -5.7%                         | 1,519.64       |
| Mexico             | 0 <i>5</i> %         | Bullish                   | Bullish                 | Bullish                | Neutral                | +12.6%               | +17.4%               | -18.2%                        |                |
| Philippines        | 0970<br>0970         | Neutral                   | Bullish                 | Bullish                | Bullish                | +12.0%<br>+15.0%     | +17.4%<br>+24.6%     | -13.0%                        | 6,685.69       |
| Poland             |                      | Bearish                   | Neutral                 | Bullish                | Bullish                | -4.1%                | +24.0%<br>+20.0%     | -15.5%                        | 48,962.48      |
| Portugal           |                      | Bullish                   |                         | Bullish                |                        | -4.1%<br>+0.6%       |                      | +0.4%                         |                |
|                    |                      |                           | Bullish                 |                        | Neutral                |                      | +14.1%               |                               | 3,144.11       |
| Russia             |                      | Bullish                   | Bearish                 | Bullish                | Bullish                | -8.5%                | -2.1%                | -34.0%                        | 1,178.28       |
| Singapore          |                      | Bullish                   | Neutral                 | Bullish                | Neutral                | +3.9%                | +4.6%                | -20.4%                        | 2,578.68       |
| Sth Africa         |                      | Neutral                   | Bullish                 | Bullish                | Bullish                | +10.8%               | +29.8%               | -5.1%                         | 56,387.04      |
| Taiwan             |                      | Neutral                   | Bullish                 | Bullish                | Bearish                | +5.1%                | +24.3%               | +19.1%                        | 12,973.53      |
| Thailand           |                      | Bullish                   | Bearish                 | Bullish                | Bullish                | -3.1%                | +3.5%                | -23.7%                        | 1,260.08       |
| Turkey             |                      | Bearish                   | Neutral                 | Bearish                | Bullish                | -13.5%               | +1.3%                | -21.9%                        |                |
| Venezuela          | 79%                  | Bullish                   | Bullish                 | Bearish                | Bullish                | +55.6%               |                      | +997.9%                       | 582,302.20     |