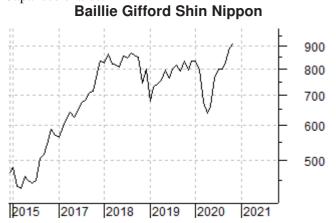

**Baillie Gifford Shin Nippon** issued and sold a total of 7,035,000 new shares on-market in 14 trades at up to an 8% premium above net asset value. This raised  $\pounds 17,452,950$  in new cash for investment in smaller Japanese shares.