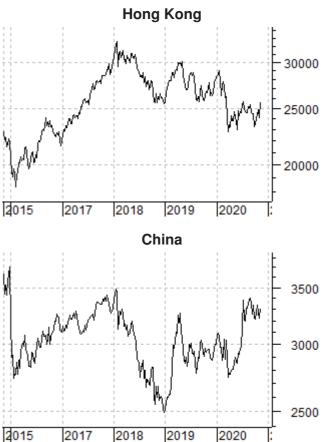

ium    | -0%   | 0.87  | -11  | -2  | 2  |
| Buy | Liontrust China             | Medium    | +11%  | 0.77  | 26   | 24  | 9  |
| Buy | Matthews China              | High      | +21%  | 0.79  | 53   | 38  | 8  |
| Buy | New Capital China Equity    | High      | +17%  | 0.62  | 37   | 47  | 15 |
| Buy | Pictet Greater China        | Medium    | +19%  | 0.72  | 53   | 36  | 9  |
| Buy | Templeton China             | Medium    | +16%  | 0.74  | 45   | 32  | 8  |
| Buy | Threadneedle China Opp.     | Medium    | +15%  | 0.80  | 36   | 31  | 8  |
|     | UNITED KINGDOM BASED L      | ISTED IN  | VESTM | ent T | RUST | S   |    |
| Buy | Fidelity China Spec Sit     | High      | +22%  | 0.64  | 62   | 71  | 25 |
| Buy | JPM Chinese                 | Very High | +35%  | 0.55  | 116  | 102 | 32 |







Superi- Market <u>Performance</u> urrent Investment Fund Risk ority Correla- 36 12 3 dvice Rating Rating tion mth mth mth

### <u>JAPAN</u>

Australian based Unit Trusts

|      | AUSTRALIAN BAS                | SED UNIT  | TRUS  | IS    |      |     |    |
|------|-------------------------------|-----------|-------|-------|------|-----|----|
| void | Platinum Japan                | Very Low  | -11%  | 0.56  | -17  | -7  | 4  |
|      | UNITED KINGDOM                | based U   |       | JSTS  |      |     |    |
|      | ASI Japanese Growth Equity    | Medium    | +0%   | 0.81  | 19   | 11  | 6  |
|      | AXA Framlington Japan & Gen.  | High      | -1%   | 0.86  | 14   | 4   | 6  |
|      | AXA Rosenburg Japan           | Low       | -5%   | 0.68  | -2   | -7  | -1 |
|      | BG Ja