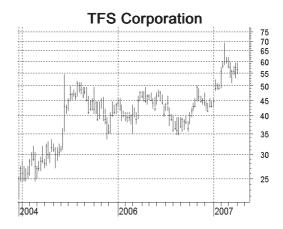

It is more difficult to pick current economic and sector trends - and to find shares offering good value and growth potential. Nevertheless, recent new share recommendations (i.e. M2 Telecommunications, Devine, Housewares, TFS Corporation) are performing well and demonstrate that there are still good investment opportunities out there if we search long enough.