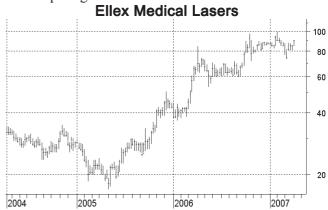

It is more difficult to pick current economic and sector trends - and to find shares offering good value and growth potential. Nevertheless, recent new share recommendations (i.e. M2 Telecommunications, Devine, Housewares, TFS Corporation) are performing well and demonstrate that there are still good investment opportunities out there if we search long enough.