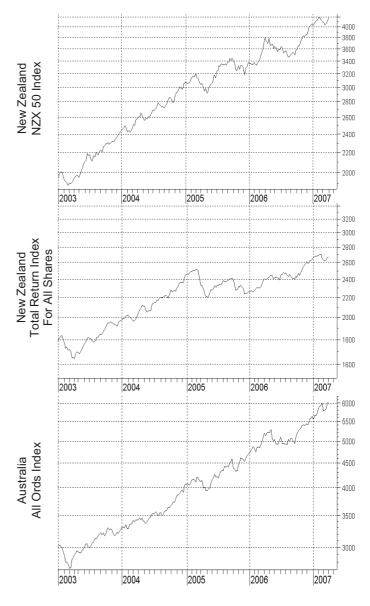

The Australian stockmarket has led world stockmarkets to a new high following the panic sell-off in late February, while the NZ market recovered most of that dip. Share prices are not as cheap as a few years ago when we were able to pick up Technology shares (i.e. Computershare, Melbourne IT, Technology One, Vision Systems) and cyclical/recovery/growth companies (i.e. Steel & Tube, Villa World, Candle Australia, Skilled Group) at depressed prices during the economic and stockmarket downturn.