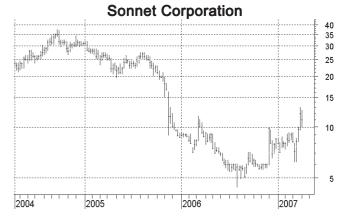

r M Dufour selling 1,000,000 shares on-market at 11½ cents (leaving him with 25,004,437 shares).

## Summary and Recommendation

Despite the failure to turn around the Enterprises Services business and the lack of success in generating strong growth (or ending the large cash operating deficits) from the Telecommunications venture the stockmarket has re-rated the share price 57% from 7 cents to 11 cents over the last month. We have clearly held on to our Sonnet Corporation shares for too long, but this increase in price offers us an opportunity to sell out. Therefore we recommend selling Sonnet Corporation shares to realise what value still remains.

We originally bought these shares at 31½ cents and collected 3.0 cents in dividends, so will have lost around 56% of our initial investment.



# Computer Selections of Australian Shares based upon our Comprehensive Share Selection Criteria

For an explanation of this table see the *Share Selection Methods* report sent to all new subscribers or available from our website. These shares are not formal "buy" and "sell" recommendations, but the "Under-Valued", "Best Performing" and "Income" shares should be considered for purchase, while the "Over-Valued" and "Worst Performing" shares can generally be sold to release money for re-investment in more attractive shares.

| Company   Company   Company   Company   Company   Company   Company   Company   Company   Company   Company   Company   Company   Company   Company   Company   Company   Company   Company   Company   Company   Company   Company   Company   Company   Company   Company