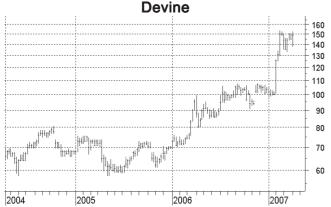

It is more difficult to pick current economic and sector trends - and to find shares offering good value and growth potential. Nevertheless, recent new share recommendations (i.e. M2 Telecommunications, Devine, Housewares, TFS Corporation) are performing well and demonstrate that there are still good investment opportunities out there if we search long enough.