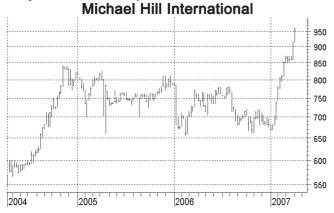

It is more difficult to pick current economic and sector trends - and to find shares offering good value and growth potential. Nevertheless, recent new share recommendations (i.e. M2 Telecommunications, Devine, Housewares, TFS Corporation) are performing well and demonstrate that there are still good investment opportunities out there if we search long enough.