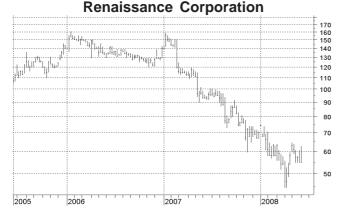

s of Mercury Mobility distributed to shareholders.

#### Market Analysis

#### **Recommended Investments**

*(Continued from Page 3)* supplementary adjustments for skills for the current year, followed by Consumer Price Index adjustments in each of the next two years.



**<u>Renaissance Corporation</u>** reports that its *Txttunes* music download business has "not proven to be a commercial success" but it has applied for a patent on its new *widget* web based payment system.

The company has also launched a new business venture called *inDATAsure* which backups data online and includes insurance cover if the customer is unable to restore data. This service has been launched - in partnership with **QBE**, **Marsh Insurance** and **Unisys** - in New Zealand, with plans to expand overseas.



#### **Australian Shares**

(*This section is in Australian currency, unless stated.*) <u>AJ Lucas Group</u>'s share price has continued to rise strongly over the last month as a \$13 billion takeover offer from **British Gas** for **Origin Energy** has focused attention on the booming emerging coal seam methane (CSM) gas business. Not only does AJ Lucas Group have investments in CSM (i.e. through its 70% interest in the Gloucester Basin and 16.5% shareholding, plus additional options, in **Sydney Gas**) but also has the technology and skills for horizontal directional drilling (which allows holes to be drilled along coal seams to maximise gas extraction) and in pipeline construction (which will be necessary to bring the gas to market).

Several large companies are planning to develop si