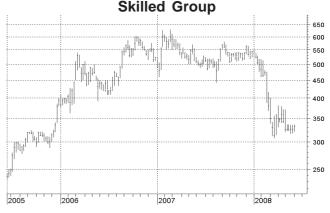

before interest, depreciation and tax) but a 15-20% *reduction* in net profit.

The company has made "a significant investment in a major IT infrastructure upgrade" which together with additional working capital (to support the revenue growth) has increased interest bearing debts and financing costs.



**Skilled Group** has improved its financial position by refinanced and extended a \$175 million debt facility due to expire in August. This facility has been extended three years until August 2011, but at a 0.7% higher bank margin in line with current market conditions. The

company has a second, unchanged facility of \$175 million until August 2010. Overall the company has currently drawn down \$271 million of these \$350 million facilities and expects to reduce that further by 30 June.



<u>Technology One</u> has reported a 29.6% increase in revenues to \$49.5 million for the six months to 31 March 2008. Profits were 14.9% higher at \$6,971,000 (2.3 cents per share), with this lower growth owing to a 45.2% increase in Research & Development expenses.

The interim dividend will be increased 9.9% to 1.67 cents, while the net operating cash surplus was 88% lower at just \$1.1 million.

This is a better than expected result, with much stronger growth now expected in the second half. The first half result was depressed by \$700,000 of losses from the recently acquired **Avand** business which should break-even by the end of the year. Annual Licence & Support revenue was \$14.3 million in the first half, but will be at least \$21 million in the second half. The costs of provid