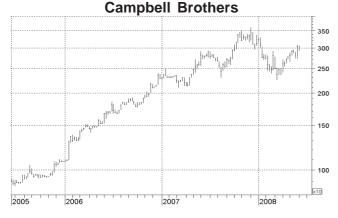

ding new laboratories</u>.

Campbell Brothers estimates the global testing market at A\$66 *billion* annually. <u>The company is probably the</u> <u>largest global business in the Minerals testing market, but</u> that sectors accounts for just 2% of the above total. <u>Expansion in the larger Environmental and Food testing</u> <u>sectors could offer the group significant medium to long</u> term growth potential beyond the continuing mineral <u>exploration boom</u>.

At \$29.40, Campbell Brothers shares trade on a Price/Earnings ratio of 21 and offer a Dividend Yield of 3.2%. Although a lot of good shares trade on about half that valuation, Campbell Brothers is an excellent global business with sound growth potential, so the shares still remain an attractive long term investment. "Hold+".



**<u>CPT Global</u>** has warned that annual revenues to June 2008 will only be around 5% higher than the previous year. The *Credit Crunch* is continuing to have a "short term detrimental effect on our current and potential client base in the United States and to a lesser extent Europe". As the company was planning for strong growth (i.e. around 30% annually over the next several years) and increasing its personnel and other overheads to lift capacity, we estimate that only 5% revenue growth could result in a 10-20% profit *decline* in the current period.



Medium to long term, CPT Global can help banks and other large companies reduce computer expenses and become more efficient. The current slowdown reflects delays in new work (as banks focus on more serious short term problems!), not