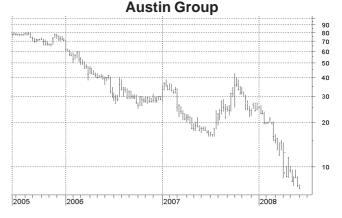

# Summary and Recommended Investment Strategy.

The economic outlook may be "bad", but that is usually "good" for stockmarket investments (i.e. share prices *anticipate* future economic conditions and are probably *already* at their lows). In *any* environment there are opportunities for companies to build new businesses - and from low initial valuations this can create very significant shareholder wealth!

# Investment Outlook.

The Reserve Bank of New Zealand predicts that inflation will rise to 4.7% this year and stay above its 1-3% target range for at least the next two years. Nevertheless, it will begin lowering interest rates later this year owing to the weak economy. GDP is forecast to grow just 0.9% in the year to March 2009 and 1.4% to March 2010. Over the next three years the unemployment rate is expected to almost double to 6.0%, house prices to fall 13% (or 22% adjusted for inflation - which the bank compares to the 38% real decline after the 1970's oil shock) and the NZ dollar to decline 14%.