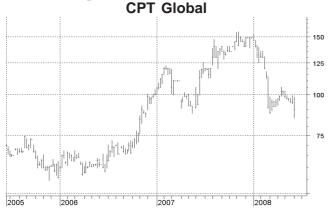

Yield of 3.2%. Although a lot of good shares trade on about half that valuation, Campbell Brothers is an excellent global business with sound growth potential, so the shares still remain an attractive long term investment. "Hold+".



**<u>CPT Global</u>** has warned that annual revenues to June 2008 will only be around 5% higher than the previous year. The *Credit Crunch* is continuing to have a "short term detrimental effect on our current and potential client base in the United States and to a lesser extent Europe". As the company was planning for strong growth (i.e. around 30% annually over the next several years) and increasing its personnel and other overheads to lift capacity, we estimate that only 5% revenue growth could result in a 10-20% profit *decline* in the current period.



Medium to long term, CPT Global can help banks and other large companies reduce computer expenses and become more efficient. The current slowdown reflects delays in new work (as banks focus on more serious short term problems!), not a change in CPT Global's potential to grow revenues and profits strongly in future years!

**Devine** expects profits for the current year to June 2008 to be 40-50% higher than the previous year. This should approximately maintain earnings per share on capital increased through a cash issue. The company expects to pay a final 4.0 cents dividend, maintaining the annual dividend at 8.0 cents.



**Iluka Resources**' board has approved the \$420 million development of the *Jacinth-Ambrosia* mineral sand project which will produce 6.0 million tonnes of Heavy Mine