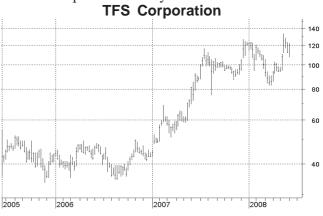

## Inside Market Analysis

| AJ Lucas Group shares soar but ideally placed     |            |
|---------------------------------------------------|------------|
| to profit from strong growth in the emerging Coal |            |
| Seam Methane gas industry export boom             | 4, 5       |
| TEC Correction are distantion a growth            | с <b>т</b> |