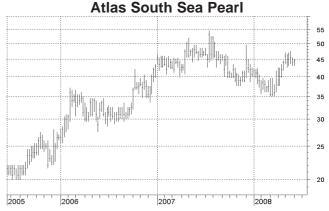

ity problems from these pearls some years back. The proportion of repeat harvest pearls will increase

margins. The company's oyster genetic research and selective breeding should start to yield results in the near future. Oysters have previously been selected for improved growth rates (although it will require many generations of selective breeding to significantly improve growth rates) and the first pearls from these will be harvested in September. <u>Oyster families for future breeding will then</u> <u>be selected on both oyster growth rates and pearl quality</u> <u>characteristics</u>.

over the next year - adding to both revenues and profit

The value adding, retail jewellery business is growing rapidly, with plans to double the number of Bali outlets to four by the end of the year.



Austin Group has secured the licence to import and distribute a "premium LA denim brand", *Chip & Pepper*, in Australia and New Zealand from September. While the market rates Austin Group shares as if it was going out of business next month, the company is obviously focused not on survival, but future growth!



**Campbell Brothers** has lifted operating revenues 19.7% to \$761.0 million with trading profits up 39.7% to \$71,270,000 (136.7 cents per share). In addition there was a \$5.5 million gain after tax from the sale of its investment in **CCI Holdings**. A final dividend of 60.0 cents (50% franked) will lift the annual dividend rate 35.7% to 95 cents.

The net operating cash surplus was 37% higher at \$79.6 million. (*Continued on Page 6*)

#### **Recommended Investments**

*(Cont