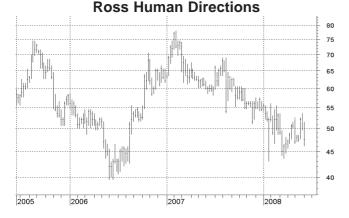

ormed well - up 7-fold in the 4½ years since we invested in this company - and at 336 cents trade on a Price/Earnings ratio of 19 and a Dividend Yield of 3.9%. There are many recent recommendations that offer better value for new purchases, but a P/E of 19 for a high quality company expected to grow at better than 20% per annum is not excessive, so Melbourne IT shares remain a sound "Hold".



**Ross Human Directions** is predicting around a 17% increase in revenues and 14% rise in earnings (before interest, depreciation and tax) but a 15-20% *reduction* in net profit.

The company has made "a significant investment in a major IT infrastructure upgrade" which together with additional working capital (to support the revenue growth) has increased interest bearing debts and financing costs.



**Skilled Group** has improved its financial position by refinanced and extended a \$175 million debt facility due to expire in August. This facility has been extended three years until August 2011, but at a 0.7% higher bank margin in line with current market conditions. The

company has a second, unchanged facility of \$175 million until August 2010. Overall the company has currently drawn down \$271 million of these \$350 million facilities and expects to reduce that further by 30 June.



<u>Technology One</u> has reported a 29.6% increase in revenues to \$49.5 million for the six months to 31 March 2008. Profits were 14.9% higher at \$6,971,000 (2.3 cents per share), with this lower growth owing to a 45.2% increase in Research & Development expenses.

The interim dividend will be inc