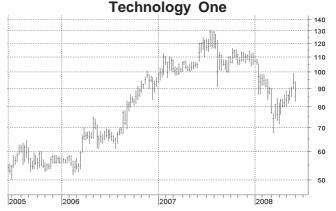

## Inside Market Analysis

| AJ Lucas Group shares soar but ideally placed     |            |
|---------------------------------------------------|------------|
| to profit from strong growth in the emerging Coal |            |
| Seam Methane gas industry export boom             | 4, 5       |
| TEC Correction are distantion a growth            | с <b>т</b> |