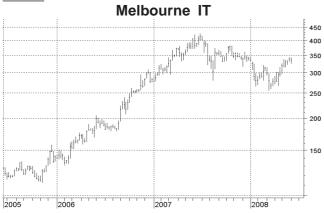

nts.

The recent **Digital Brands Management Services** acquisition and Advantate are expected to have minimal impact on current year earnings, but contribute to profits from 2009. Existing businesses are expected to generate first half earnings (before interest and tax) of "in excess of \$11 million" (i.e. up over 20%), with further growth in the second half of the year.

Melbourne IT shares have performed well - up 7-fold in the 4½ years since we invested in this company - and at 336 cents trade on a Price/Earnings ratio of 19 and a Dividend Yield of 3.9%. There are many recent recommendations that offer better value for new purchases, but a P/E of 19 for a high quality company expected to grow at better than 20% per annum is not excessive, so Melbourne IT shares remain a sound "Hold".



**Ross Human Directions** is predicting around a 17% increase in revenues and 14% rise in earnings (before interest, depreciation and tax) but a 15-20% *reduction* in net profit.

The company has made "a significant investment in a major IT infrastructure upgrade" which together with additional working capital (to support the revenue growth) has increased interest bearing debts and financing costs.



**Skilled Group** has improved its financial position by refinanced and extended a \$175 million debt facility due to expire in August. This facility has been extended three years until August 2011, but at a 0.7% higher bank margin in line with current market conditions. The

company has a second, unchanged facility of \$175 million until August 2010. Overall the company has currently drawn