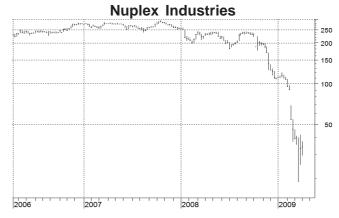

# Market Analysis

Issue No. 442 www.stockmarket.co.nz April 6, 2009

| 10000110.112                           | www.otookini     | arrot.00.112           | 7 (prii 0, 2000 |
|----------------------------------------|------------------|------------------------|-----------------|
|                                        | Inside Mark      | et Analysis            |                 |
| Nuplex Industries makes 7 for 1 cash   | n issue 4        | BUY Charter Hall Group | 4, 5, 6         |
| Challenger Wine Trust to pay March     | distribution 5   | InsiderTrades          | 9 10            |
| Sportsbet continues to buy Internation | nal All Sports 5 | ITSIDEL TTADES         | 6 - 10          |
|                                        | Foundar: James R | Cornell (R Com)        |                 |