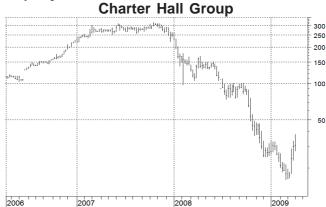

# Market Analysis

Issue No. 442 www.stockmarket.co.nz April 6, 2009

| 10000110.112                           | www.otookini     | arrot.00.112           | 7 (prii 0, 2000 |
|----------------------------------------|------------------|------------------------|-----------------|
|                                        | Inside Mark      | et Analysis            |                 |
| Nuplex Industries makes 7 for 1 cash   | n issue 4        | BUY Charter Hall Group | 4, 5, 6         |
| Challenger Wine Trust to pay March     | distribution 5   | InsiderTrades          | 9 10            |
| Sportsbet continues to buy Internation | nal All Sports 5 | ITSIDEL TTADES         | 6 - 10          |
|                                        | Foundar: James R | Cornell (R Com)        |                 |