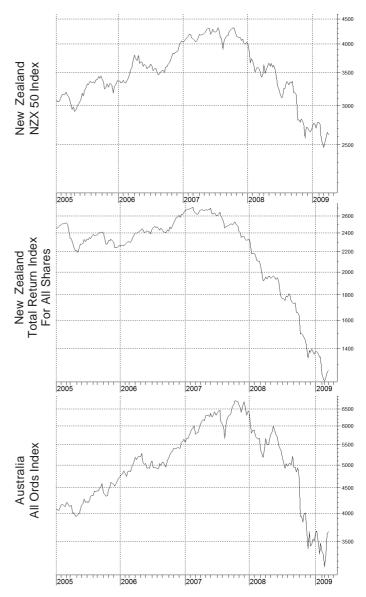

### Investment Outlook.

Investor sentiment has improved significantly over the last month, lifting stockmarkets and improving our Technical indicators. Fundamental, Monetary and Economic indicators were *already* favourable, so this has tipped our Stockmarket Forecasts for the Australian and New Zealand markets firmly in favour of higher prices!

#### **Stockmarket Forecasts**

Australia: One-Month 97% (Bullish) One-Year 71% (Bullish)
New Zealand: 83% (Bullish) 66% (Bullish)