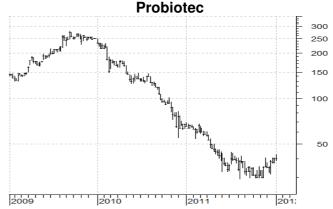

ble to source sufficient raw material, resulting in high unit production costs. Following a supply agreement with **United Dairy Power Pty**, the company will relocate its processing plant during the December 2012 quarter.

Relocation will require capital investments of around \$4 million, but add \$1.8 million in earnings (before interest, tax and depreciation in the year to June 2013 and \$4.0 million to earnings in future years.

Over the last three years Probiotec has also obtained *Therapeutic Goods Administration* approval to use whey derived immunoglobulins as an active ingredient in pharmaceutical products and undertaken clinical trials in the treatment of immunity based deficiencies. The commercialisation of these products would make an additional contribution to group earnings.



**TFS Corporation** has entered into a contract to purchase three properties in the Katherine region of the Northern Territory, subject to the release of a draft water allocation plan by the Northern Territory Government. The company will pay \$13.25 million for the properties totalling 12,206 hectares - of which 1200-1400 hectares (i.e. 10-12%) is suitable for Indian Sandalwood plantations. The properties include \$6-7 million worth of irrigation infrastructure with access to the *Olloo Dolostone* aquifer or the *Tindall Limestone* aquifer.

The company recently spent \$11,600 per hectare to acquire land in Queensland, <u>so the 1200-1400 hectares</u> suitable for Sandalwood could be worth \$14-16 million <u>- or all of the acquisition price</u>.

The remaining 88-90% of the property (a