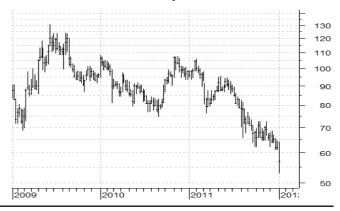

on development 13-15 years earlier.

Our investment in TFS Corporation has therefore suffered from a number of factors: The need to raise additional capital in the past which diluted growth. The need to raise high cost debt financing, which will depress current profitability. The problems, uncertainties and risks of needing to raise capital from outside investors to finance the on-going plantation development. While cashflows and the company's financial position should start to improve over the coming years, it could be ten years or longer (depending upon future growth plans) until the company becomes completely self-financing from cash flows, revenues and profits from the sale of Sandalwood products. So there are still risks for the company in delivering on its strategic growth plans.





### Computer Selections of Australian Shares based upon our Comprehensive Share Selection Criteria

For an explanation of this table see the *Share Selection Methods* report available from our website. These shares are not formal "buy" and "sell" recommendations, but the "Under-Valued", "Best Performing" and "Income" shares should be considered for purchase, while the "Over-Valued" and "Worst Performing" shares can generally be sold to release money for re-investment in more attractive shares.

| Company         | Share<br>Price |        | <u>NGTH R</u><br>4-Wk<br>Chg. | Rank   | Insider<br>Buy-Sell | <u>Se</u> | to     | Return<br>on<br>Equity | til-  | Earn. | dend |      | Market<br>Cap'n | Company         | Share<br>Price | STREN<br>Cur-<br>rent | <u>NGTH R</u><br>4-Wk<br>Chg. | Rank