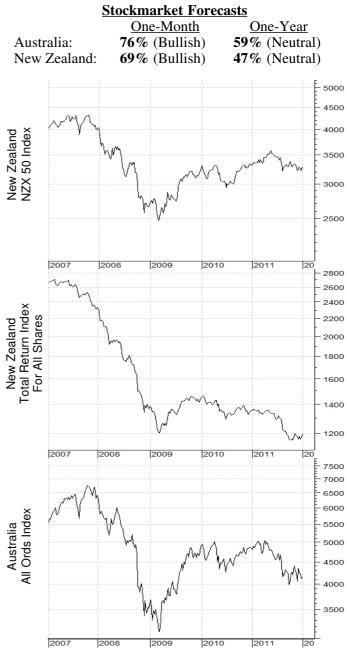

These actual, real-money trades by insiders are the true measure of their opinion and the most reliable forecaster of future share price performance. What is true for individual companies is, by extension, true for the whole market. So what are insiders telling us about the general stockmarket? (Continued on Page 14)