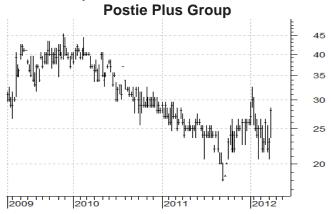

net operating cash surplus of \$2.1 million, up from a *deficit* of \$5.1 million a year earlier.

Postie Plus Group has a "conditional agreement" to sell its *Babycity* stores for a sum of around \$4½-5 million (10-12 cents per share), subject to shareholder approval, with settlement expected in early May. This

business (which sells "a lot of low margin", non-apparel items) does not fit the group's "business model and growth strategy".

The cash from this sale, plus debt plus a possible cash issue to shareholders later this calendar year will be used to "acquire well-known apparel retail brands". The group will seek to double annual revenues to around \$200 million to improve its business economics through economies of scale and better utilisation of its efficient back office systems.



**Renaissance Corporation** has received a further \$2,038,000 (including GST) insurance payout on 30 March relating to the Christchurch earthquake. \$913,000 was for material damage and \$1,125,000 relates to loss of profits.

Renaissance Corporation has been appointed to provide hardware, services and support under an *All-of Government IT Supply Agreement* covering government agencies, councils and schools.



#### <u>Australian Shares</u>

(*This section is in Australian currency, unless stated.*) **AJ Lucas Group** reports wet weather in Queensland has impacted on the company's drilling operations. The BCI division has also experienced delays with projects.

The company expects a "much stronger final quarter", but the full year earnings (before interest, tax and depreciation) has be