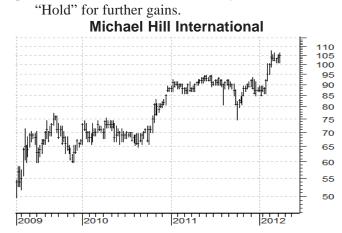

tments, but Michael Hill International shares could become a 100-bagger share for us within the next <u>3-5 years</u>. The ongoing higher net cash surpluses (boosted by the PCP) could justify re-rating the shares to 200-250 cents. These continuing high cash surpluses can finance a significant boost to the growth in new stores (increasing the growth rate in revenues, net profits and cash surpluses) and/or increase the cash distribution to shareholders. Dividends could be increased significantly, although a share repurchase (either onmarket or a pro-rata off-market) would be more tax efficient. A share repurchase would boost earnings per share - and further accelerate the growth in the value of these shares. This higher growth could take the share price to 450-500 cents within a few years.



**Postie Plus Group**'s revenues fell 4.6% to \$53.9 million for the year to 29 January 2012, with a 3.5% *loss* of \$775,000 (*minus* 1.9 cents per share).

There was a net operating cash surplus of \$2.1 million, up from a *deficit* of \$5.1 million a year earlier.

Postie Plus Group has a "conditional agreement" to sell its *Babycity* stores for a sum of around \$4½-5 million (10-12 cents per share), subject to shareholder approval, with settlement expected in early May. This

business (which sells "a lot of low margin", non-apparel items) does not fit the group's "business model and growth strategy".

The cash from this sale, plus debt plus a possible cash issue to shareholders later this calendar year will be used to "acquire well-known apparel retail brands". The group will seek to