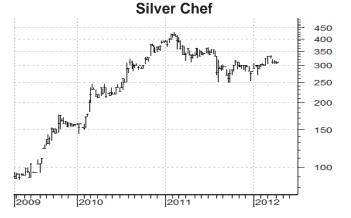

### Inside Market Analysis

| Michael Hill International to become            | Insider Trades    |
|-------------------------------------------------|-------------------|
| 100-bagger investment? 4                        | Company Reviews:  |
| 127 cents takeover offer for Customers 7        | Speewah Metals 14 |
| Investment Strategy:                            | Silver Chef 15    |
| Repay mortgage debt vs Stockmarket investment 9 | NextDC 15         |
| Founder: James R (                              | Cornell (B.Com.)  |