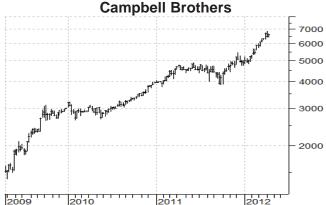

cquires businesses primarily to enter new markets or acquire new technologies, which it then expands throughout its existing network or through building new laboratories. Real shareholder wealth is created through *organic* growth - expanding existing businesses, winning new customers, increasing revenues and cashflows and profits!

A high share valuation, however, can help the company to also grow earnings per share through acquisition (i.e. in the style of the conglomerate mergers) and places it in a strong position for any potential "industry rationalisation" (i.e. merger between existing large competitors) which could (1) build further economies of scale, (2) eliminate excess competition (i.e. to improve pricing and profit margins) and (3) build market leadership or market dominance.



<u>**Cardno's**</u> cash issue was 96% subscribed by shareholders, with the remainder placed with shareholders under the "top up" facility.



### A short History and Investment Lesson from the Rise (and Fall) of Conglomerates:

Conglomerates prospered during the 1960's - mainly owing to high market ratings which allowed them to issue shares at high valuations (e.g. a P/E of 15-30) to acquire businesses at lower valuations (e.g. a P/E of 7-15). This *conglomerate merger technique* boosted earnings per share - with this growth justifying their high market ratings and leading to further capital appreciation . . . continuing a cycle of growth and ever appreciating shareholder wealth!

Most of the conglomerates of the 1960's lacked above average business skills and were <u>not</u> able to pr