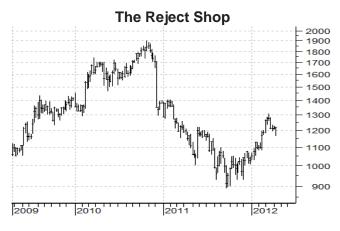

dicate a pre-tax *trading* profit (from the remaining businesses) of around \$4.4 million - although the company states "normalised earnings" (before interest and tax) and excluding these two items "of \$5.2 million" (1.9 cents per share).



The Reject Shop has a new television and radio campaign to "eliminate negative connotations" to its brand name. The company started in 1981 selling factory seconds, but no longer sell end of line or seconds stock. The Reject Shop brand has "strong recognition and recall", so the new campaign encourages consumers to "reject cost" and find better ways to shop.

The company has also launched an *iPhone app* to display its product catalog, but with an average transaction size of \$11 the company is <u>not</u> planning an e-commerce website at this time.



**Technology One** has released two software solutions for not-for-profit organisations, *OneHousing* for community housing providers and *OneCommunity* for community service providers. The company has secured six new Australian customers for these packages, worth \$3.25 million.



**TFS Corporation** reports that the debt outstanding from 2010 has been only partially settled. 80 hectares of plantation have therefore been transferred to the purchaser and ownership of the remaining 300 hectares has reverted to TFS Corporation. The company is still evaluating whether to sell to other "interested parties" or retain this asset.



### Subscriber's Contrary Opinion Buy Signals

Every so often we get an email (or several) which appear to capture the mood of the market. For example, we receive