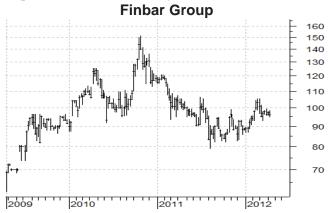

r the next 10-15 years.

The first two stages of the *Orleana Waters* community in South Australia has been almost 75% pre-sold since being launched in February. This project will progressively develop around 640 sites.



**Finbar Group** has achieved "practical completion" of its *Fairlanes Apartment and Office* project. The project will be officially opened on 27 April, with settlements expected during May. The company has sold 121 of the 128 apartments and will retain ownership of the six levels of office space as an investment. Around half of that office space has been leased - and Finbar Group will also relocate its head office to this property.

Completion and settlement of this project should enable the company to achieve the "moderate increase in profits" forecast for this year.



<u>Iluka Resources</u> reports a 13.3% fall in March quarter revenues to \$196.3 million (compared with the March 2011 quarter) owing to lower sales and production as a result of lower market demand. Revenues would have been up about 14% except that a \$62 million shipment of high grade Titanium Dioxide, scheduled for shipment in March, was delayed until early April.

Zircon production was 18.4% lower at 115.7 thousand tonnes, Rutile production was 23.4% lower at 217.0 thousand tonnes and Ilmenite production rose 12.9% to 123.6 thousand tonnes.

(Continued on Page 8)

### Recommended Investments



<u>Nomad Building Solutions</u> half year presentation has disclosed some additional information about the reported \$2,153,000 profit to 31 December.

The sale of the rental assets contribute