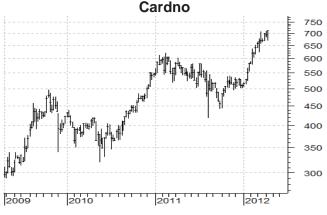

building new laboratories. Real shareholder wealth is created through *organic* growth - expanding existing businesses, winning new customers, increasing revenues and cashflows and profits!

A high share valuation, however, can help the company to also grow earnings per share through acquisition (i.e. in the style of the conglomerate mergers) and places it in a strong position for any potential "industry rationalisation" (i.e. merger between existing large competitors) which could (1) build further economies of scale, (2) eliminate excess competition (i.e. to improve pricing and profit margins) and (3) build market leadership or market dominance.



<u>**Cardno's**</u> cash issue was 96% subscribed by shareholders, with the remainder placed with shareholders under the "top up" facility.



### A short History and Investment Lesson from the Rise (and Fall) of Conglomerates:

Conglomerates prospered during the 1960's - mainly owing to high market ratings which allowed them to issue shares at high valuations (e.g. a P/E of 15-30) to acquire businesses at lower valuations (e.g. a P/E of 7-15). This *conglomerate merger technique* boosted earnings per share - with this growth justifying their high market ratings and leading to further capital appreciation . . . continuing a cycle of growth and ever appreciating shareholder wealth!

Most of the conglomerates of the 1960's lacked above average business skills and were <u>not</u> able to properly manage their diversified acquisitions - or achieve organic growth in those businesses. But as long as they enjoyed high share valuations