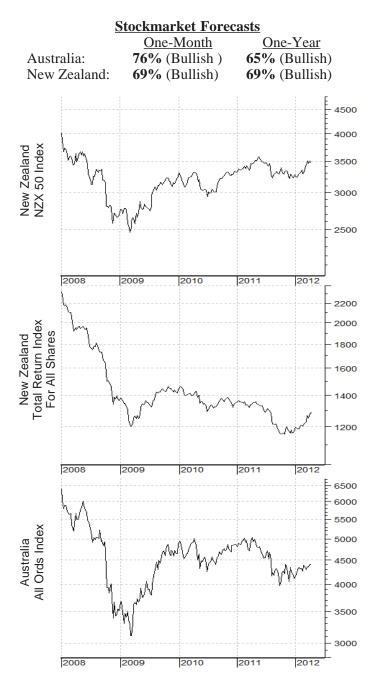

### Investment Outlook.

Our Forecasting models are slightly Bullish (see at right) and knowledgeable *insiders* are buying shares (see Pages 10 and 12). We believes shares are under-valued . . . and presumably so does the Canadian bidder for one of our companies!

As discussed last month, we also believe that a slow economic growth, competitive business environment that will drive competition, efficiency and innovation can be a favourable environment for stockmarket investment.

Share prices started rising early this year but we pointed out in February they would probably move higher as most market commentators were very sceptical, calling the rise "a Bear Market rally" and warning of a "coming 2012 market crash".

Last week we read "It was nice while it lasted, but the bear market rally is over". Yes, it was nice for those of us fully invested in shares . . . but the people that wrote that were so negative about the stockmarket we doubt that *they* owned any shares. If it is now widely expected that the "rally is over" then the stockmarket will likely do the opposite of that expectation and <u>continue to move higher</u>.

If private investors and fund managers *expect* share prices to fall, they will *already* have sold and be holding cash. Selling will therefore diminish (i.e. who is left to sell?) and cashed up investors are *future* buyers. These are the conditions that will drive share prices higher!