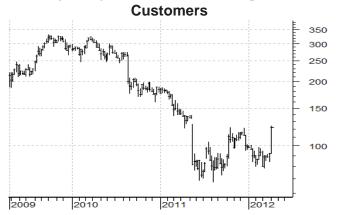

th a possibility of more) in seven weeks, rather than sell on-market now for just 122 cents.

In fact, arbitrage investors may buy Customers shares on-market for 122 cents, earning a 5 cents (4.1%) profit over the next seven weeks (i.e. equal to a 30% per annum rate of return). There is a very small risk that the scheme will not be completed (and the shares fall back to 95-100 cents) and perhaps a 10-15% chance that the consideration will be raised (either owing to investrors holding out for a higher price or owing to a second buyer).

DirectCash is the largest ATM and provider of prepaid cards in Canada and also operates ATMs in the United States and Mexico, plus prepaid cards in the US, UK and Australia. It has binding, but conditional, financing arranged for the Customers acquisition.



**Devine** reports pre-selling 70% of the first two stages of its master planned community at Gladstone in a pre-launch to registered local buyers and local builders . . . and expects to pre-sell the balance ahead of the official public launch later in April. This Gladstone development will offer 2900 sections over the next 10-15 years.

The first two stages of the *Orleana Waters* community in South Australia has been almost 75% pre-sold since being launched in February. This project will progressively develop around 640 sites.



**Finbar Group** has achieved "practical completion" of its *Fairlanes Apartment and Office* project. The project will be officially opened on 27 April, with settlements expected during May. The company has sold 121 of the 128 apartments and will retain owners