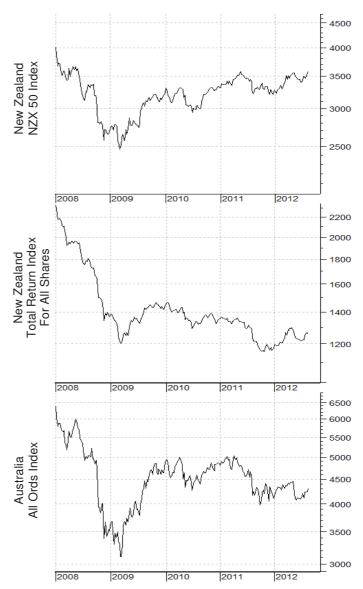

#### **Stockmarket Forecasts**

Australia: One-Month 72% (Bullish) 67% (Bullish)
New Zealand: 69% (Bullish) 58% (Bullish)

Performance Forecasts" are computer generated predictions of the relative future price performance of a company's shares over the next three to six months. Performance Forecasts are calculated for every listed NZ share (except Investment Trusts) on a rating scale using the letters "A" (Highest potential for capital appreciation over the next 3-6 months), "B" (Above Average), "C" (Average), "D" (Below Average) and "E" (Lowest). These predictions are NOT buy or sell recommendations, but can be useful to help time planned purchases or sales, or to identify shares worthy of further study and analysis.