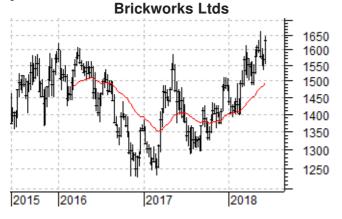

If this trial is successful then "subsequent trials will progress to integrate AtCor's PWA technologies into an existing *Blumio* wearable sensor product".

Brickworks Ltd has issued a call option giving a purchaser the option to acquire its nine hectare property at 62 Belmore Road, Punchbowl for \$41 million. The purchase agreement subject to this call option includes the 10 year (plus 10 year right of renewal) for Austral Bricks to lease back the two hectare specialised brick plant.