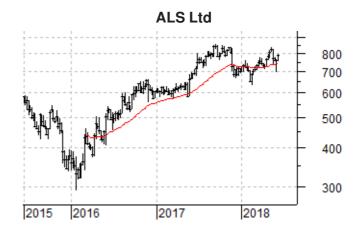

The large drop in the share price should therefore lead to an attractive buying opportunity.

Australian Shares

(This section is in Australian currency, unless stated.)

<u>ALS Limited</u> lifted revenues, improved profit margins and further lifted earnings per share as a result of its onmarket share buyback:

|                     | Year to 31/3/201 | 8          |        |
|---------------------|------------------|------------|--------|
|                     | Latest           | Previous   | Change |
| Revenues            | \$1,446.9m       | \$1,272.3m | +13.7% |
| Net Profit          | \$142.2m         | \$112.7m   | +26.2% |
| Net Cash Surplus    | \$185.8m         | \$175.3m   | +6.0%  |
| Earnings per share  | 29.1c            | 22.4c      | +30.2% |
| Dividends per share | 17.0c            | 13.5c      | +25.9% |

In addition there were goodwill impairment charges of \$63 million, but these have no impact on net cashflows or ongoing profitability.

Earnings per share was boosted by the current onmarket share buyback program which reduced the issued capital by 3.1%. To date the company has spent \$106.8 million, out of a total of up to \$175 million, to repurchase 15.5 million shares.

The *Commodities* division lifted revenues 21.5% to \$518.9 million, with earnings up 33.2% to \$146.3 million. Sample flows increased 26%.

*Life Sciences* revenues rose 14.4% to \$734.1 million with earnings up 4.8% at \$140.7 million.

*Industrial* revenues were up just 0.6% to \$193.9 million with earnings *down* 1.8% to \$32.1 million.

The company has decided to exit the relatively small Oil & Gas Laboratories business that was retained after selling the other Oil & Gas businesses in July 2017.

At 785 cents, ALS Ltd shares trade on a Price/Sales ratio of 2.67, a Price/Earnings (Continued on Page 4)

|             | Portfolio                      | $\overline{of}$ | Rec                     | OW                 | ıme               | end                | led             |                | nve               | estr              | nei            | nts                |             |
|-------------|--------------------------------|-----------------|-------------------------|--------------------|-------------------|--------------------|-----------------|----------------|-------------------|-------------------|----------------|--------------------|-------------|
| CURRENT     | U                              | U               |                         |                    | Perform-          | Issued             | Vola-           | Price/         | Price/            | Gross             | Recent         | Cash               | Total       |
| ADVICE      | Company                        | Code            | Initial Recomn - Date - | nendation<br>Price | mance<br>Forecast | Shares<br>t (mil.) | tility<br>Ratio | Sales<br>Ratio | Earnings<br>Ratio | Dividend<br>Yield | Share<br>Price | Dividends<br>Rec'd | Return<br>% |
|             | NZ Shares                      |                 |                         |                    |                   |                    |                 |                |                   |                   |                |                    |             |
| BUY         | CDL Investments Ltd            | CDI             | 12/01/99                | 25                 | Ε                 | 277.5              | 1.1             | 3.25           | 8                 | 5.3               | 92             | 36.3               | +413%       |
| HOLD+       | Cavalier Corporation           | CAV             | 05/12/95                | 156*               | D                 | 68.7               | 1.6             | 0.26           | NE                | Nil               | 60             | 282.0              | +119%       |
| HOLD        | Colonial Motor Company         | CMO             | 10/11/92                | 128*               | С                 | 32.7               | 0.5             | 0.30           | 12                | 7.9               | 775            | 559.3              | +942%       |
| HOLD        | Smiths City Group              | SCY             | 09/10/06                | 64                 | С                 | 52.7               | 1.7             | 0.09           | 11                | 11.9              | 41             | 37.0               | +22%        |
| HOLD        | South Port New Zealand         | SPN             | 13/02/96                | 120                | Α                 | 26.2               | 0.4             | 4.92           | 22                | 5.2               | 691            | 277.3              | +707%       |
| BUY         | Steel & Tube Holdings          | STU             | 08/08/00                | 146                | С                 | 90.6               | 1.1             | 0.25           | 6                 | 16.0              | 139            | 363.6              | +244%       |
|             | Australian Shares (in Aust     | cents)          |                         |                    |                   |                    |                 |                |                   |                   |                |                    |             |
| HOLD+       | Acrux Limited                  | ACR             | 12/05/14                | 99                 | С                 | 166.5              | 2.5             | 1.11           | 4                 | Nil               | 16             | 14.0               | -70%        |
| HOLD+       | AJ Lucas Group                 | AJL             | 13/05/03                | 107*               | С                 | 737.0              | 1.8             | 1.76           | NE                | Nil               | 36             | 36.4               | -32%        |
| HOLD        | ALS Limited                    | ALQ             | 12/10/99                | 72*                | Α                 | 488.8              | 0.5             | 2.65           | 27                | 2.2               | 785            |                    | 1425%       |
| HOLD-       | ARQ Group                      | ARQ             | 10/02/04                | 53                 | В                 | 118.5              | 0.6             | 1.98           | 28                | 3.3               | 333            | 218.0              | +940%       |
| HOLD        | AtCor Medical Ltd              | ACG             | 11/11/13                | 15                 | С                 | 280.4              | 7.1             | 1.43           | NE                | Nil               | 3              | Nil                | -83%        |
| HOLD+       | Atlas Pearls & Perfume         | ATP             | 14/05/96                | 73                 | С                 | 422.9              | 7.7             | 0.57           | 10                | Nil               | 2              | 17.5               | -73%        |
| HOLD+       | Brickworks Ltd                 | BKW             | 12/11/12                | 1115               | Α                 | 149.4              | 0.3             | 2.89           | 12                | 3.1               | 1631           | 227.5              | +67%        |
| HOLD        | Clarius Group Ltd              | CND             | 08/04/03                | 82*                | D                 | 89.6               | 4.5             | 0.03           | NE                | Nil               | 6              | 70.5               | -7%         |
| HOLD        | CPT Global Ltd                 | CGO             | 10/03/08                | 88                 | D                 | 37.3               | 2.9             | 0.16           | NE                | Nil               | 12             | 19.0               | -65%        |
| HOLD        | CSG Limited                    | CSV             | 11/10/10                | 175                | В                 | 338.6              | 1.7             | 0.47           | 11                | Nil               | 36             | 64.0               | -43%        |
| HOLD        | Cynata Thera.                  | CYP             | 13/03/17                | 50                 | D                 | 90.1               | 1.0             | NA             | NE                | Nil               | 144            | Nil                | +188%       |
| HOLD+       | Ellex Medical Lasers           | ELX             | 14/03/06                | 49                 | D                 | 121.1              | 1.6             | 1.05           | NE                | Nil               | 62             | Nil                | +27%        |
| BUY         | Fastbrick Robotics             | FBR             | 07/07/17                | 14                 | С                 | 1061.1             | 2.5             | NA             | NE                | Nil               | 19             | Nil                | +32%        |
| HOLD        | Fiducian Group                 | FID             | 11/02/08                | 260                | В                 | 31.3               | 0.6             | 3.36           | 18                | 3.7               | 435            | 85.8               | +100%       |
| BUY         | Finbar Group Ltd               | FRI             | 12/04/10                | 106                | В                 | 231.4              | 1.0             | 1.76           | 20                | 6.4               | 94             | 68.5               | +53%        |
| HOLD+       | Iluka Resources Ltd            | ILU             | 12/10/04                | 471                | Α                 | 422.0              | 0.5             | 4.56           | 51                | 2.6               | 1174           | 272.0              | +207%       |
| HOLD+       | Integrated Research            | IRI             | 14/01/08                | 40                 | В                 | 171.7              | 0.5             | 5.80           | 30                | 2.1               | 310            | 52.5               | +806%       |
| HOLD        | McMillan Shakespeare G         | MMS             | 07/11/16                | 1041               | Α                 | 83.2               | 0.4             | 2.67           | 16                | 4.0               | 1644           | 99.0               | +67%        |
| HOLD        | Michael Hill Int'l Ltd         | MHJ             | 11/06/91                | 4*                 | В                 | 387.4              | 1.1             | 0.71           | 15                | 4.7               | 107            | 67.3 -             | 4246%       |
| HOLD+       | Mt Gibson Iron                 | MGX             | 10/11/14                | 44                 | Α                 | 1096.6             | 2.0             | 2.83           | 19                | 4.4               | 45             | 2.0                | +7%         |
| HOLD        | Onterran Ltd                   | OTR             | 16/08/10                | 103*               | С                 | 57.5               | 1.9             | 0.07           | NE                | Nil               | 32             | Nil                | -69%        |
| HOLD+       | Opthea Limited                 | OPT             | 10/02/04                | 188                | Ε                 | 200.6              | 1.9             | NA             | NE                | Nil               | 50             | 65.0               | -39%        |
| HOLD+       | OZ Minerals                    | OZL             | 14/03/16                | 522                | Α                 | 298.7              | 0.4             | 3.07           | 14                | 1.9               | 1052           | 40.0               | +109%       |
| HOLD+       | Prophecy International         | PRO             | 08/09/08                | 26                 | Ε                 | 64.0               | 1.5             | 3.17           | NE                | Nil               | 46             | 24.0               | +167%       |
| HOLD        | Reckon Limited <sup>1</sup>    | RKN             | 08/08/16                | 141                | В                 | 113.3              | 0.9             | 2.42           | 54                | 2.9               | 105            | 5.0                | -6%         |
| BUY         | Silver Chef Ltd                | SIV             | 13/11/17                | 740                | Α                 | 39.0               | 0.5             | 0.54           | 8                 | 9.7               | 393            | 10.0               | -46%        |
| HOLD+       | Technology One Ltd             | TNE             | 11/11/03                | 44                 | Α                 | 315.5              | 0.6             | 4.91           | 30                | 1.9               | 425            | 82.9-              | -1054%      |
| HOLD        | The Reject Shop Ltd            | TRS             | 11/01/05                | 257                | Α                 | 28.9               | 0.6             | 0.21           | 14                | 4.1               | 589            | 510.5              | +328%       |
| HOLD+       | Village Roadshow               | VRL             | 10/08/09                | 77                 | В                 | 161.8              | 0.7             | 0.38           | 17                | Nil               | 247            | 308.0              | +621%       |
| The average | age Total Return (i.e. both Ca | apital Ga       | ins/Losses p            | lus Divid          | ends re           | ceived) c          | of all cu       | rrent in       | vestmen           | nts from          | initial re     | commen             | dation is   |

#### **Recommended Investments**

(Continued from page 3)

ratio of 27 and a Dividend Yield of 2.2%. That is not cheap, but we see this as a high quality company with further long term growth potential. The shares remain a sound, long term "Hold", although investors overweighted in these shares could consider some partial profit-taking to help finance other share purchases.