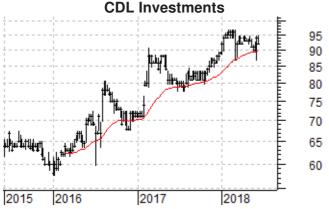

### Recommended Investments

**CDL Investments** settled \$18.2 million of property sales in the three months to the end of March. That is 25% *lower* than the previous year but the June quarter sales are expected to "offset the slower start".