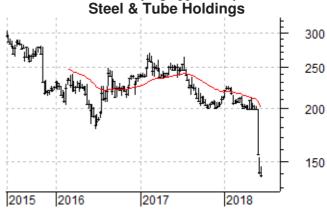

Steel & Tube Holdings is expecting earnings (before interest and tax) and excluding extra-ordinary items to be about 50% lower at \$16 million. About two-thirds of this decline is owing to problems implementing its new Enterprise Resource Planning (ERP) system. Other costs relate to the "decision to rationalise locations and service customers through core operating hubs". This will lower operating costs and improve customer service, but in the short term results in restructuring costs and lease provisions.

In addition, the company expects \$54 million of non-trading costs and writedowns:

The decision has been made to exit the *Steel & Tube Plastics* farm irrigation business. These assets will be written down by \$12 million to their expected realisable value.

Aged steel inventories will be written-down by a further \$18 million while intangible assets will be written-down by about \$10 million.

These are all "one-off" type items, including the unsuccessful acquisition of the farm irrigation business, so there should be little impact on future profitability. The ERP system should make the business more efficient and allow a reduction in the large investment in inventories.

The large drop in the share price should therefore lead to an attractive buying opportunity.

Australian Shares

(This section is in Australian currency, unless stated.)

<u>ALS Limited</u> lifted revenues, improved profit margins and further lifted earnings per share as a result of its onmarket share buyback: