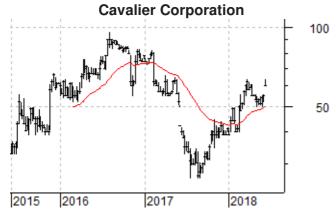

Cavalier Corporation has upgraded its profit forecast for the current year to 30 June 2018. Earnings (before interest, tax and depreciation) are now expected at around \$9.6-10.0 million - up from \$2.6 million in 2017. The net profit will be \$3.7-4.0 million (5.4-5.8 cents per share), up from a *loss* of \$1.9 million in 2017.

Final results will be announced on 22 August.

The company is also close to completing a strategic review of the business, aimed at making "Cavalier Bremworth carpet the flooring of choice across Australasia".