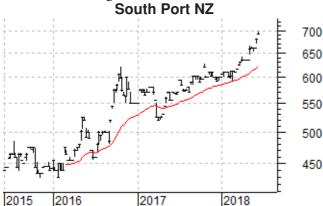

**South Port New Zealand** has upgraded its current profit forecast to around \$9.5 million, up from its previous forecasts of \$8.65-8.9 million and the 2017 profit of \$8.4 million. The annual dividend is expected to remain unchanged.