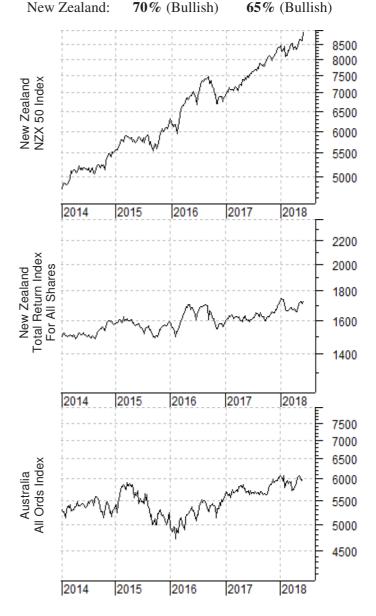

### Summary and Recommended Investment Strategy.

Stockmarkets remain approximately *fairly valued* and in Australia and New Zealand the knowledgeable investors are buying. Individual companies that seek to build their businesses - or develop *new* businesses - continue to offer the potential for above average future investment returns