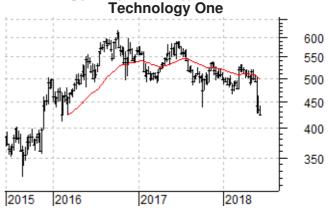

#### **Technology One**

#### Six Months to 31/3/2018

|                     | Latest    | Previous | Change |
|---------------------|-----------|----------|--------|
| Revenues            | \$120.4m  | \$113.9m | +5.6%  |
| Net Profit          | \$8.1m    | \$8.1m   | +0.7%  |
| Net Cash Surplus    | <\$10.4m> | \$2.6m   | -      |
| Earnings per share  | 2.6c      | 2.6c     | -      |
| Dividends per share | 2.86c     | 2.60c    | +10.0% |

The large operating cash *deficit* is the result of timing issues. Several large deals were signed in March and \$17 million was received in early April.

The full year forecast is for profits to grow 10-15%.

Recurring revenues are expected to *double* over the next four years, rising from 55% of total revenues this year to 70% of revenues by 2022. This growth of about 20% per annum in recurring revenues will lift total revenues by 12% per annum over the next several years.

Profit margins continue to improve from lows around 17% from 2009 to 2011 to 21% recently. Profit margins are continuing to improve towards the company's 25% target "in the next few years" but now the company expects margin growth to "then continue to 30%".

Technology One shares have been fairly expensive over the last three years, trading on Price/Sales ratios of 6-8, Price/Earnings ratios of 40-50 and Dividend Yields of only 1.1-1.5%. This is an excellent business with recurring revenues and good growth potential, so we were reluctant to sell completely but we have realised partial profits on numerous ocassions to help finance the purchase of other new share investments.

With steady annual growth - and the recent dip in the share price - the shares are now offering better value. The P/S ratio is still high at 4.91, the P/E ratio is 30 and the Yield 1.9%. 10-15% growth this year will improve the P/E to 26-27 and the Yield to about 2.1%. That is not cheap, but an attractive value for a business with double-digit revenue growth and expected margin improvement further boosting earnings per share growth.

We are upgrading Technology One shares to "Hold+".

Page 6 Market Analysis