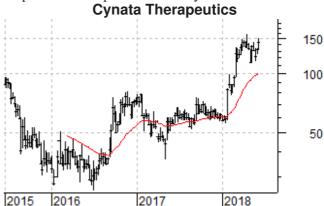

The actual profit from "risk/reward" contracts - which is based on the savings achieved for clients - is uncertain at this stage but "should be capable of calculation in early to mid-July".

Cynata Therapeutics has raised \$5.2 million from the placement of 4,074,320 shares at 127½ cents - a 4.5% premium to market value at the time of the placement.

The company has also reported that it has completed the eight patient enrolment and dosing for the Cohort B in its current Phase I trial. One patient developed medical complications after enrolment but before dosing, so only seven patients were dosed, receiving twice the dose of the eight patients in Cohort A. Data will be collected 28 and 100 days after each patient was treated, so initial results should be available in late June and early September.

Cynata Therapeutics *Cymerus* stem cells have also performed very well in a preclinical model of diabetic wounds. The **Cooperative Research Centre for Cell Therapy Manufacturing** (CTM CRC) tested *Cymerus* MSCs, bone marrow-derived MSCs (from a commercial manufacturer) and MSCs from dental pulp, bone chips and gingival fibroblasts (from an academic researcher). The polymer-coated silicone dressings were seeded with MSCs.

The untreated dressing resulted in "48% reepithelialisation" after three days, compared with 86% for *Cymerus* MSCs, 51% for bone marrow-derived MSCs, 68%, 80% and 91% for MSCs from dental pulp, gingival fibroblasts and bone chips. While MSCs from bone chips provided the best results these "were produced in an academic laboratory under non-GMP conditions and there are major challenges producing from those sources at commercial scale".

"Only a small number of MSCs" are required "to seed the dressing" so this product "could be produced at a low cost and very competitively against existing treatment options" but there is a very large potential market. 425 million adults are affected by diabetes, with over one-third likely to eventually develop a foot ulcer, which can lead to "life-threatening sepsis and/or amputation" and with "one diabetes-related extremity amputation now performed every 20 seconds".