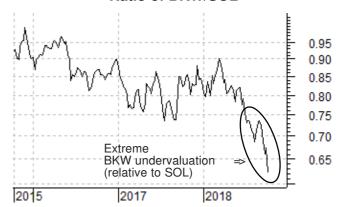

Brickworks (BKW) shares remain very under-valued, especially relative to their 42.7% shareholding in **Washington H Soul Pattinson** (SOL) - which has increased strongly in value recently, driven by the appreciation in their major listed investments.

Each BKW share (worth \$17.31) gives an indirect investment in 0.684 SOL shares (worth \$27.90 x 0.684 = \$19.08). In addition, BKW has a \$538 million (\$3.60 per share) investment in the net assets of the joint venture Property Trust, in July it had \$35 million of Development Properties although much of this was recently sold for \$41 million in cash (\$0.27 per share), Building Products net assets of \$733 million (\$4.91 per share) less interest bearing debt of \$304 million (\$2.03 per share). That is a net asset value of \$25.83 per share.

BKW shares are therefore trading at a 33% discount to net assets.

SOL is an investment company with listed investments of \$5,523 million, Property investments of \$183 million, cash of \$116 million and unlisted investments of \$616 million. At current market values it has net assets of \$6,483 million or \$27.08 per shares o at \$27.90 the shares are trading at a small 3% premium to net asset value.

## Ratio of BKW/SOL

<u>Cynata Therapeutics</u> has released data from a preclinical model that demonstrates its *Cymerus* stem cells "significantly ameliorate the effects of cytokine release syndrome (CRS), a potentially severe and lifethreatening adverse reaction to cancer immunotherapy".