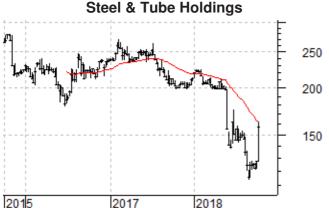

Cavalier Corporation has also entered a long term wool scouring agreement with Cavalier Wool Holdings to "secure on-going access to wool scouring services on commercial terms".

**Steel & Tube Holdings** has disclosed that on 10 September it received a "non-binding, indicative offer" from **Fletcher Building** to acquire the company at 170 cents per share.

The Steel & Tube board, after seeking advice and considering the offer, does not support the indicative offer and has not engaged further with Fletcher Building.

The company states that "\$1.70 per share significantly undervalues Steel & Tube" and that obtaining **Commerce Commission** approval may be difficult given Fletcher Building's "presence and significant size in steel product markets".

So, probably this indicative offer would never lead to an actual firm takeover offer for Steel & Tube.

170 cents probably *under-values* rather than "significantly undervalues" Steel & Tube shares. Deducting the recent 1 for 1.9 cash issue at 105 cents, this values the *pre-cash issue* shares at about 204 cents. That is about where Steel & Tube shares traded early this year before the current board of directors disclosed that many of the debt-funded acquisitions of recent years were performing poorly requiring asset write downs, the sale of one business and new capital to help recapitalise the company to reduce debts!