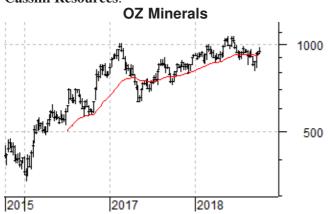

(Continued on Page 4)

|                   | Portfolio                   | $\alpha f$ | $R_{\alpha c}$ | ow        | m                 | ond              | 00              | 1 I:            | 1111/              | ctv               | no              | ntc               |                 |
|-------------------|-----------------------------|------------|----------------|-----------|-------------------|------------------|-----------------|-----------------|--------------------|-------------------|-----------------|-------------------|-----------------|
|                   |                             | $O_{j}$    | Nec            | Om        | irrie             | ria              |                 |                 |                    | SU                |                 |                   |                 |
| CURRENT<br>ADVICE | Company                     |            | Initial Recomn | nondation | Perform-<br>mance | Issued<br>Shares | Vola-<br>tility | Price/<br>Sales | Price/<br>Earnings | Gross<br>Dividend | Recent<br>Share | Cash<br>Dividends | Total<br>Return |
| ADVICE            | Company                     | Code       | - Date -       | Price     | Forecast          |                  | Ratio           | Ratio           | Ratio              | Yield             | Price           | Rec'd             | %               |
|                   | NZ Shares                   |            |                |           |                   | , ,              |                 |                 |                    |                   |                 |                   |                 |
| BUY               | CDL Investments Ltd         | CDI        | 12/01/99       | 25        | Е                 | 277.5            | 1.1             | 3.18            | 8                  | 5.4               | 90              | 26.2              | +405%           |
| HOLD+             | Cavalier Corporation        | CAV        | 05/12/95       | 156*      | D                 | 68.7             | 1.6             | 0.29            | 10                 | Nil               | 62              |                   | +121%           |
| HOLD              | Colonial Motor Company      | CMO        | 10/11/92       | 128*      | В                 | 32.7             | 0.5             | 0.23            | 11                 | 8.3               | 835             |                   | -1017%          |
| HOLD              | Smiths City Group           | SCY        | 09/10/06       | 64        | C                 | 52.7             | 1.9             | 0.07            | NE                 | 4.6               | 30              | 37.0              | +5%             |
| HOLD              | South Port New Zealand      | SPN        | 13/02/96       | 120       | В                 | 26.2             | 0.4             | 4.52            | 19                 | 5.2               | 701             |                   | +715%           |
| HOLD+             | Steel & Tube Holdings       | STU        | 08/08/00       | 139*      | В                 | 90.6             | 1.1             | 0.29            | 18                 | 6.2               | 157             | 346.1             | +262%           |
| I HOLD!           | Australian Shares (in Aust  |            | 00/00/00       | 100       |                   | 00.0             |                 | 0.20            | 10                 | 0.2               | 107             | 0 10.1            | 120270          |
| HOLD              | Acrux Limited               | ACR        | 12/05/14       | 99        | С                 | 166.5            | 2.1             | 11.40           | NE                 | Nil               | 24              | 14.0              | -62%            |
| HOLD+             | AJ Lucas Group              | AJL        | 13/05/03       | 107*      | Č                 | 750.1            | 1.7             | 2.38            | NE                 | Nil               | 40              | 36.4              | -29%            |
| HOLD              | ALS Limited                 | ALQ        | 12/10/99       | 72*       | Ä                 | 490.4            | 0.5             | 3.00            | 31                 | 1.9               | 888             |                   | -1568%          |
| HOLD              | ARQ Group                   | ARQ        | 10/02/04       | 53        | C                 | 118.5            | 0.7             | 1.41            | 20                 | 4.6               | 237             | 221.5             | +765%           |
| HOLD              | Atlas Pearls & Perfume      | ATP        | 14/05/96       | 73        | Ď                 | 422.9            | 8.9             | 0.54            | NE                 | Nil               | 2               | 17.5              | -74%            |
| BUY               | Brickworks Ltd              | BKW        | 12/11/12       | 1115      | Α                 | 149.4            | 0.3             | 3.15            | 12                 | 3.1               | 1731            | 227.5             | +76%            |
| HOLD-             | CardieX Ltd                 | CDX        | 11/11/13       | 15        | С                 | 531.0            | 5.6             | 5.43            | NE                 | Nil               | 4               | Nil               | -73%            |
| HOLD+             | Clarius Group Ltd           | CND        | 08/04/03       | 82*       | D                 | 89.6             | 4.9             | 0.03            | NE                 | Nil               | 5               | 70.5              | -8%             |
| HOLD+             | CPT Global Ltd              | CGO        | 10/03/08       | 88        | В                 | 37.6             | 2.5             | 0.19            | 8                  | 1.6               | 16              | 19.0              | -60%            |
| HOLD              | CSG Limited                 | CSV        | 11/10/10       | 166*      | С                 | 439.9            | 2.4             | 0.30            | NE                 | Nil               | 19              | 60.5              | -52%            |
| HOLD+             | Cynata Thera.               | CYP        | 13/03/17       | 50        | С                 | 95.1             | 1.1             | NA              | NE                 | Nil               | 121             | Nil               | +142%           |
| HOLD+             | Ellex Medical Lasers        | ELX        | 14/03/06       | 49        | С                 | 143.6            | 1.6             | 1.25            | NE                 | Nil               | 69              | Nil               | +41%            |
| BUY               | Fastbrick Robotics          | FBR        | 07/07/17       | 14        | С                 | 1061.9           | 2.6             | NA              | NE                 | Nil               | 18              | Nil               | +25%            |
| HOLD              | Fiducian Group              | FID        | 11/02/08       | 260       | В                 | 31.2             | 0.6             | 3.18            | 16                 | 4.3               | 463             | 85.8              | +111%           |
| BUY               | Finbar Group Ltd            | FRI        | 12/04/10       | 106       | В                 | 270.8            | 1.0             | 1.54            | 17                 | 7.0               | 86              | 71.5              | +49%            |
| HOLD+             | Iluka Resources Ltd         | ILU        | 12/10/04       | 471       | Α                 | 422.0            | 0.5             | 3.85            | 43                 | 3.1               | 990             | 282.0             | +170%           |
| HOLD+             | Integrated Research         | IRI        | 14/01/08       | 40        | Α                 | 171.8            | 0.6             | 4.91            | 25                 | 2.5               | 261             | 56.0              | +693%           |
| HOLD              | McMillan Shakespeare G      | MMS        | 07/11/16       | 1041      | Α                 | 83.2             | 0.4             | 2.55            | 15                 | 4.3               | 1683            | 139.0             | +75%            |
| HOLD+             | Michael Hill Int'l Ltd      | MHJ        | 11/06/91       | 4*        | В                 | 387.4            | 1.2             | 0.61            | 10                 | 5.5               | 91              | 69.8              | -3921%          |
| HOLD+             | Mt Gibson Iron              | MGX        | 10/11/14       | 44        |                   | 1099.6           | 2.0             | 2.01            | 5                  | 6.5               | 47              | 5.0               | +17%            |
| HOLD              | Onterran Ltd                | OTR        | 16/08/10       | 103*      | С                 | 57.5             | 1.9             | 0.07            | NE                 | Nil               | 32              | Nil               | -69%            |
| HOLD+             | Opthea Limited              | OPT        | 10/02/04       | 188       | D                 | 200.6            | 1.8             | NA              | NE                 | Nil               | 66              | 65.0              | -30%            |
| HOLD              | OZ Minerals                 | OZL        | 14/03/16       | 522       | Α                 | 322.9            | 0.5             | 2.76            | 12                 | 2.1               | 944             | 40.0              | +89%            |
| HOLD+             | Prophecy International      | PRO        | 08/09/08       | 26        | E                 | 64.0             | 1.6             | 2.43            | NE                 | Nil               | 41              | 24.0              | +148%           |
| HOLD              | Reckon Limited <sup>1</sup> | RKN        | 08/08/16       | 141       | В                 | 113.3            | 1.0             | 1.96            | 43                 | 3.5               | 85              | 8.0               | -14%            |
| BUY               | Silver Chef Ltd             | SIV        | 13/11/17       | 740       | В                 | 39.3             | 0.7             | 0.26            | 15                 | 5.2               | 192             | 10.0              | -73%            |
| HOLD+             | Technology One Ltd          | TNE        | 11/11/03       | 44        | Α                 | 316.7            | 0.5             | 6.26            | 38                 | 1.5               | 542             |                   | -1320%          |
| HOLD              | The Reject Shop Ltd         | TRS        | 11/01/05       | 257       | В                 | 28.9             | 0.6             | 0.17            | . 8                | 7.3               | 482             |                   | +286%           |
| HOLD+             | Village Roadshow            | VRL        | 10/08/09       | 71 *      | С                 | 193.0            | 0.7             | 0.34            | NE                 | Nil               | 241             | 284.3             | +640%           |