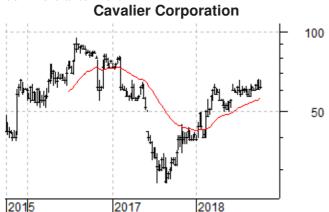

# Recommended Investments

Cavalier Corporation has entered an agreement to sell its 27.5% shareholding in the wool scouring business Cavalier Wool Holdings and its 50% interest in a property leased to that business for a total of \$13.5 million (and an \$11.3 million write-down in asset values). This cash will be used to repay interest bearing debts.

Cavalier Corporation has also entered a long term wool scouring agreement with Cavalier Wool Holdings to "secure on-going access to wool scouring services on commercial terms".

**Steel & Tube Holdings** has disclosed that on 10 September it received a "non-binding, indicative offer" from **Fletcher Building** to acquire the company at 170 cents per share.