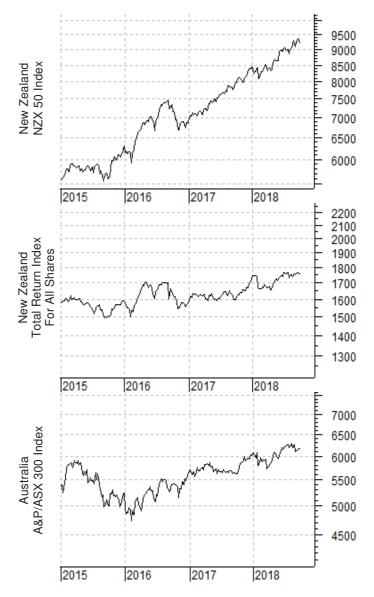

# Investment Outlook.

Our forecasts for the Australian and New Zealand (and most other world stockmarkets) are very Neutral. This reflects a mix of favourable and unfavourable Fundamental, Technical, Monetary and Economic indicators . . . often with opposite, but offsetting, situations in different countries.

For example, US stocks (and especially the large tech companies) are expensive (i.e. bearish), in uptrends (i.e. bullish), monetary indicators are neutral and the economy is booming (which is bearish, as growth will *slow* in the future). By comparison, most European stockmarkets are cheap (i.e. bullish), in downtrends (i.e. bearish), monetary indicators are bullish and economic indicators are neutral.

Most markets are therefore rated "Neutral" but there is a different set of factors leading to these similar forecasts... and this will lead to different developments over the next year but probably similar performances.

In each market, we do not expect a major boom or bust, but more of a "rotation" with currently in favour, over-valued stocks or sectors falling and other currently out of favour, under-valued stocks or sectors rising.

This has nothing to do with trade wars or politics, it is just economic cycles and stockmarket cycles.

While there is a period of uncertainty ahead, we do <u>not</u> believe this will be a period of significant stockmarket falls . . . mainly as too many people are expecting "the stockmarket crash of 2018" (or 2019). Widely anticipated future events will be *already reflected in current share prices*. This is why the stockmarket frequently "surprises" people by doing the opposite of what was widely expected.