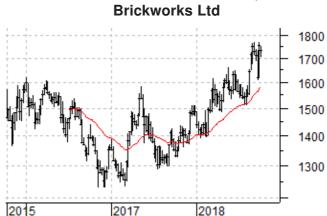

## **Brickworks**

#### Year to 31/7/2018

|                     | Latest   | Previous | Change |
|---------------------|----------|----------|--------|
| Revenues            | \$821.1m | \$841.m  | -2.5%  |
| Net Profit          | \$223.7m | \$196.4m | +13.9% |
| Net Cash Surplus    | \$170.9m | \$115.4m | +48.1% |
| Earnings per share  | 149.7c   | 131.7c   | +13.9% |
| Dividends per share | 54.0c    | 51.0c    | +5.9%  |

Brickworks has entered a five year, wholesale gas supply agreement with **Santos**. The major features of this contract are "flexibility of supply to enable varying gas demand to accommodate variable brick production" at "market competitive and stable long-term prices".

Brickworks (BKW) shares remain very under-valued, especially relative to their 42.7% shareholding in **Washington H Soul Pattinson** (SOL) - which has increased strongly in value recently, driven by the appreciation in their major listed investments.

Each BKW share (worth \$17.31) gives an indirect investment in 0.684 SOL shares (worth \$27.90 x 0.684 = \$19.08). In addition, BKW has a \$538 million (\$3.60 per share) investment in the net assets of the joint venture Property Trust, in July it had \$35 million of Development Properties although much of this was recently sold for \$41 million in cash (\$0.27 per share), Building Products net assets of \$733 million (\$4.91 per share) less interest bearing debt of \$304 million (\$2.03 per share). That is a net asset value of \$25.83 per share.

BKW shares are therefore trading at a 33% discount to net assets.

SOL is an investment company with listed investments of \$5,523 million, Property investments of \$183 million, cash of \$116 million and unlisted investments of \$616 million. At current market values it has net assets of \$6,483 million or \$27.08 per shares o at \$27.90 the shares are trading at a small 3% premium to net asset value.