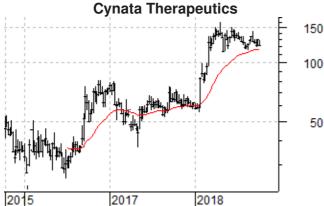

## Ratio of BKW/SOL

<u>Cynata Therapeutics</u> has released data from a preclinical model that demonstrates its *Cymerus* stem cells "significantly ameliorate the effects of cytokine release syndrome (CRS), a potentially severe and lifethreatening adverse reaction to cancer immunotherapy".

Cynata Therapeutics seeks to "partner with companies developing cancer immunotherapies to evaluate the treatment in humans".

October 8, 2018. Page 5

Ellex Medical Lasers' LEAD clinical trial into treating Intermediate Age-related Macular Degeneration (iAMD) failed to achieve a statistically significant result over the full patient population but analysis of the results shows a significant improvement for a 76% subgroup.