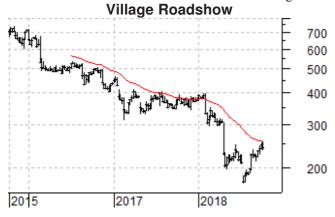

(Continued on Page 4)

|                   | Portfolio                   | $\alpha f$ | $R_{\alpha c}$ | ow        | m                 | ond              | 00              | 1 I:            | 1111/              | ctv               | no              | ntc               |                 |
|-------------------|-----------------------------|------------|----------------|-----------|-------------------|------------------|-----------------|-----------------|--------------------|-------------------|-----------------|-------------------|-----------------|
|                   |                             | $O_{j}$    | Nec            | Om        | irrie             | ria              |                 |                 |                    | SU                |                 |                   |                 |
| CURRENT<br>ADVICE | Company                     |            | Initial Recomn | nondation | Perform-<br>mance | Issued<br>Shares | Vola-<br>tility | Price/<br>Sales | Price/<br>Earnings | Gross<br>Dividend | Recent<br>Share | Cash<br>Dividends | Total<br>Return |
| ADVICE            | Company                     | Code       | - Date -       | Price     | Forecast          |                  | Ratio           | Ratio           | Ratio              | Yield             | Price           | Rec'd             | %               |
|                   | NZ Shares                   |            |                |           |                   | , ,              |                 |                 |                    |                   |                 |                   |                 |
| BUY               | CDL Investments Ltd         | CDI        | 12/01/99       | 25        | Е                 | 277.5            | 1.1             | 3.18            | 8                  | 5.4               | 90              | 26.2              | +405%           |
| HOLD+             | Cavalier Corporation        | CAV        | 05/12/95       | 156*      | D                 | 68.7             | 1.6             | 0.29            | 10                 | Nil               | 62              |                   | +121%           |
| HOLD              | Colonial Motor Company      | CMO        | 10/11/92       | 128*      | В                 | 32.7             | 0.5             | 0.23            | 11                 | 8.3               | 835             |                   | -1017%          |
| HOLD              | Smiths City Group           | SCY        | 09/10/06       | 64        | C                 | 52.7             | 1.9             | 0.07            | NE                 | 4.6               | 30              | 37.0              | +5%             |
| HOLD              | South Port New Zealand      | SPN        | 13/02/96       | 120       | В                 | 26.2             | 0.4             | 4.52            | 19                 | 5.2               | 701             |                   | +715%           |
| HOLD+             | Steel & Tube Holdings       | STU        | 08/08/00       | 139*      | В                 | 90.6             | 1.1             | 0.29            | 18                 | 6.2               | 157             | 346.1             | +262%           |
| I HOLD!           | Australian Shares (in Aust  |            | 00/00/00       | 100       |                   | 00.0             |                 | 0.20            | 10                 | 0.2               | 107             | 0 10.1            | 120270          |
| HOLD              | Acrux Limited               | ACR        | 12/05/14       | 99        | С                 | 166.5            | 2.1             | 11.40           | NE                 | Nil               | 24              | 14.0              | -62%            |
| HOLD+             | AJ Lucas Group              | AJL        | 13/05/03       | 107*      | Č                 | 750.1            | 1.7             | 2.38            | NE                 | Nil               | 40              | 36.4              | -29%            |
| HOLD              | ALS Limited                 | ALQ        | 12/10/99       | 72*       | Ä                 | 490.4            | 0.5             | 3.00            | 31                 | 1.9               | 888             |                   | -1568%          |
| HOLD              | ARQ Group                   | ARQ        | 10/02/04       | 53        | C                 | 118.5            | 0.7             | 1.41            | 20                 | 4.6               | 237             | 221.5             | +765%           |
| HOLD              | Atlas Pearls & Perfume      | ATP        | 14/05/96       | 73        | Ď                 | 422.9            | 8.9             | 0.54            | NE                 | Nil               | 2               | 17.5              | -74%            |
| BUY               | Brickworks Ltd              | BKW        | 12/11/12       | 1115      | Α                 | 149.4            | 0.3             | 3.15            | 12                 | 3.1               | 1731            | 227.5             | +76%            |
| HOLD-             | CardieX Ltd                 | CDX        | 11/11/13       | 15        | С                 | 531.0            | 5.6             | 5.43            | NE                 | Nil               | 4               | Nil               | -73%            |
| HOLD+             | Clarius Group Ltd           | CND        | 08/04/03       | 82*       | D                 | 89.6             | 4.9             | 0.03            | NE                 | Nil               | 5               | 70.5              | -8%             |
| HOLD+             | CPT Global Ltd              | CGO        | 10/03/08       | 88        | В                 | 37.6             | 2.5             | 0.19            | 8                  | 1.6               | 16              | 19.0              | -60%            |
| HOLD              | CSG Limited                 | CSV        | 11/10/10       | 166*      | С                 | 439.9            | 2.4             | 0.30            | NE                 | Nil               | 19              | 60.5              | -52%            |
| HOLD+             | Cynata Thera.               | CYP        | 13/03/17       | 50        | С                 | 95.1             | 1.1             | NA              | NE                 | Nil               | 121             | Nil               | +142%           |
| HOLD+             | Ellex Medical Lasers        | ELX        | 14/03/06       | 49        | С                 | 143.6            | 1.6             | 1.25            | NE                 | Nil               | 69              | Nil               | +41%            |
| BUY               | Fastbrick Robotics          | FBR        | 07/07/17       | 14        | С                 | 1061.9           | 2.6             | NA              | NE                 | Nil               | 18              | Nil               | +25%            |
| HOLD              | Fiducian Group              | FID        | 11/02/08       | 260       | В                 | 31.2             | 0.6             | 3.18            | 16                 | 4.3               | 463             | 85.8              | +111%           |
| BUY               | Finbar Group Ltd            | FRI        | 12/04/10       | 106       | В                 | 270.8            | 1.0             | 1.54            | 17                 | 7.0               | 86              | 71.5              | +49%            |
| HOLD+             | Iluka Resources Ltd         | ILU        | 12/10/04       | 471       | Α                 | 422.0            | 0.5             | 3.85            | 43                 | 3.1               | 990             | 282.0             | +170%           |
| HOLD+             | Integrated Research         | IRI        | 14/01/08       | 40        | Α                 | 171.8            | 0.6             | 4.91            | 25                 | 2.5               | 261             | 56.0              | +693%           |
| HOLD              | McMillan Shakespeare G      | MMS        | 07/11/16       | 1041      | Α                 | 83.2             | 0.4             | 2.55            | 15                 | 4.3               | 1683            | 139.0             | +75%            |
| HOLD+             | Michael Hill Int'l Ltd      | MHJ        | 11/06/91       | 4*        | В                 | 387.4            | 1.2             | 0.61            | 10                 | 5.5               | 91              | 69.8              | -3921%          |
| HOLD+             | Mt Gibson Iron              | MGX        | 10/11/14       | 44        |                   | 1099.6           | 2.0             | 2.01            | 5                  | 6.5               | 47              | 5.0               | +17%            |
| HOLD              | Onterran Ltd                | OTR        | 16/08/10       | 103*      | С                 | 57.5             | 1.9             | 0.07            | NE                 | Nil               | 32              | Nil               | -69%            |
| HOLD+             | Opthea Limited              | OPT        | 10/02/04       | 188       | D                 | 200.6            | 1.8             | NA              | NE                 | Nil               | 66              | 65.0              | -30%            |
| HOLD              | OZ Minerals                 | OZL        | 14/03/16       | 522       | Α                 | 322.9            | 0.5             | 2.76            | 12                 | 2.1               | 944             | 40.0              | +89%            |
| HOLD+             | Prophecy International      | PRO        | 08/09/08       | 26        | E                 | 64.0             | 1.6             | 2.43            | NE                 | Nil               | 41              | 24.0              | +148%           |
| HOLD              | Reckon Limited <sup>1</sup> | RKN        | 08/08/16       | 141       | В                 | 113.3            | 1.0             | 1.96            | 43                 | 3.5               | 85              | 8.0               | -14%            |
| BUY               | Silver Chef Ltd             | SIV        | 13/11/17       | 740       | В                 | 39.3             | 0.7             | 0.26            | 15                 | 5.2               | 192             | 10.0              | -73%            |
| HOLD+             | Technology One Ltd          | TNE        | 11/11/03       | 44        | Α                 | 316.7            | 0.5             | 6.26            | 38                 | 1.5               | 542             |                   | -1320%          |
| HOLD              | The Reject Shop Ltd         | TRS        | 11/01/05       | 257       | В                 | 28.9             | 0.6             | 0.17            | . 8                | 7.3               | 482             |                   | +286%           |
| HOLD+             | Village Roadshow            | VRL        | 10/08/09       | 71 *      | С                 | 193.0            | 0.7             | 0.34            | NE                 | Nil               | 241             | 284.3             | +640%           |