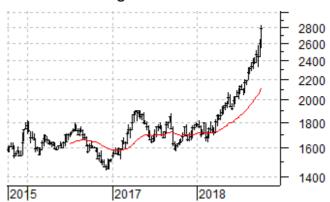

BKW shares are therefore trading at a 33% discount to net assets.

SOL is an investment company with listed investments of \$5,523 million, Property investments of \$183 million, cash of \$116 million and unlisted investments of \$616 million. At current market values it has net assets of \$6,483 million or \$27.08 per shares o at \$27.90 the shares are trading at a small 3% premium to net asset value.

SOL's major investments are:

25.3% of TPG Telecom

234.7m shares @ \$8.22 = \$1929 million

50.0% of New Hope Corporation

415.6m shares @ \$3.99 = \$1658 million

43.9% of Brickworks

65.6m shares @ \$17.31 = \$1136 million

19.3% of Australian Pharmaceutical Industries

95.0m shares @ \$1.65 = \$157 million

30.3% of Malaysian listed Apex Healthcare

35.5m shares @ RM8.60 @0.3418 = \$104 million 19.9% of **TPI Enterprises** 

16.1m shares @ \$1.51 = \$24 million other listed shares worth \$515 million (as at 31 July 2018) and cash of \$116 million.

Unlisted investments include a range of Financial Services businesses valued at \$414 million, Round Oak Minerals (formerly CopperChem and Eco Resources) valued at \$154 million, Property investments of \$183 million and other unlisted investments of \$93 million.

### Washington H Soul Pattinson