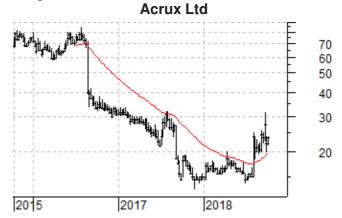

#### **Australian Shares**

(This section is in Australian currency, unless stated.)

Acrux Ltd reports that Valeant Pharmaceuticals has initiated patent litigation - as expected - to protect its *Jublia* patents. This action is against Acrux Ltd and - unexpectedly - "thirteen other generic companies".

Acrux had previously stated that it believed it would receive "First-to-File" exclusive 180 day marketing for its generic product (if the Valeant litigation is unsuccessful) but apparently "a number of other parties have also submitted dossiers to the FDA" and the First-to-File status "can be shared" with other companies which "filed on the same day".

Acrux intends to "partner with a large generic company who will market and sell the product in the US" in return for "significant double digit royalties" on sales and "several parties have already expressed interest in licensing agreements".

The 14 parties named in the Valeant litigation probably includes all potential product development companies as well as potential product marketing companies.

<u>AJ Lucas Group</u> made numerous reports over the last month: