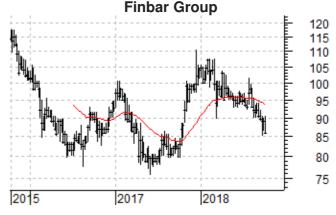

The company has also received \$7,376,140 as its research and development tax incentive cash refund for expenditure in the year to June 2018.

**Finbar Group** has acquired full ownership of the fourth and final stage of the *Symphony City* development site from a 50% owned joint venture for \$4.5 million (having previously built on the previous three stages). This site includes the heritage listed former **ABC Radio** building which will be retained, but Finbar Group plans "a large-scale, mixed use development consisting of short stay accommodation, office and other commercial food and beverage outlets" with an end value of around \$80 million. The company expects to lodge a development application before the end of the calendar year.