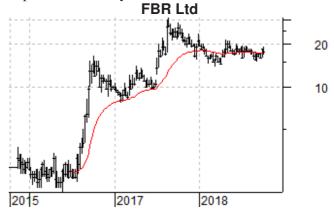

**FBR Ltd** (formerly Fastbrick Robotics) has completed the fully operational build of the *Hadrian X* construction robot. This will now undergo *Factory Acceptance Testing* (i.e. building structures in different configurations in a controlled environment) before venturing out into the real world to build its first 3-bedroom, 2-bathroom house before the end of this calendar year.

The company has also received \$7,376,140 as its research and development tax incentive cash refund for expenditure in the year to June 2018.

**Finbar Group** has acquired full ownership of the fourth and final stage of the *Symphony City* development site from a 50% owned joint venture for \$4.5 million (having previously built on the previous three stages). This site includes the heritage listed former **ABC Radio** building which will be retained, but Finbar Group plans "a large-scale, mixed use development consisting of short stay accommodation, office and other commercial food and beverage outlets" with an end value of around \$80 million. The company expects to lodge a development application before the end of the calendar year.