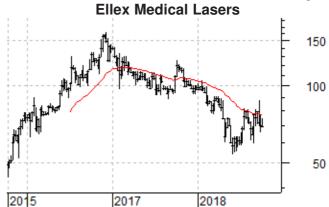

Cynata Therapeutics seeks to "partner with companies developing cancer immunotherapies to evaluate the treatment in humans".

October 8, 2018. Page 5

Ellex Medical Lasers' LEAD clinical trial into treating Intermediate Age-related Macular Degeneration (iAMD) failed to achieve a statistically significant result over the full patient population but analysis of the results shows a significant improvement for a 76% subgroup.

The other 24% of patients had high levels of reticular pseudodrusen deposits (RPD) at the start of the trial and with this level of damage are not suitable for this rejuvenating treatment.

Over the whole patient population, 15.1% of patients receiving the 2RT treatment progressed from iAMD to late AMD. In the untreated test group, 20.2% progressed to AMD. This is an improvement with the treatment, but not statistically significant.

24% of the patients selected for the trial had RPD. RPD patients receiving the 2RT treatment had a higher rate of progression to late AMD than RPD patients in the control group, although again these numbers were not statistically significant. The 2RT treatment involves "the selective loss and subsequent healing of retinal pigment epithelium (RPE)" cells and this result indicates that in patients with RPD the "RPE integrity is so greatly compromised as to render treatment with Ellex 2RT unsuitable".

With the 76% of patients without RPD, there was a 77% reduction in progression in patients receiving the treatment relative to the (non-RPD) control group.

This trial has therefore identified a <u>subset of patients</u> who will *not* benefit from this treatment and a <u>large 76%</u> subset of patients who will benefit from the treatment.

The 2RT treatment is already approved in Australia, Europe and Asia with a potential market of 15 million patients annually. Regulatory approval in the US, China and Japan would add a further 25 million patients annually.

Ellex Medical Lasers "has successfully trialled a pay-per-procedure business model" and will expand this with its product rollout - earning revenue from the initial laser sale and recurring revenue streams from its use to treat patients. A range of patents protect this technology through until 2035.

The existing manufacturing site in South Australia "has the capacity and infrastructure in place to support production of the *Ellex 2RT*" which will be "distributed through the company's existing global sales and distribution channel".

This is another high growth business for Ellex Medical Lasers, with higher equipment profit margins than its existing laser business, plus potentially a very large number of small, but very high margin, recurring patient fees from the on-going use of this equipment. This is a favourable business model!