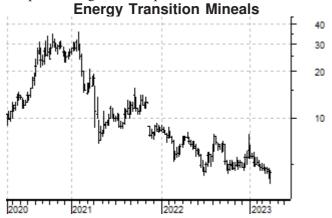

This capital raising will be used to fund the Graft versus Host Disease clinical trial (estimated at \$6 million), leaving the company with a further \$16.5 million in cash.

Energy Transition Minerals has received the official three year extension of its *Kvanefjeld* exploration licence through to 31 December 2025. The Greenland Mineral Licence and Safety Authority "confirmed Act No 20 does not apply to the renewal of the exploration licence".

The company's *Statement of Claim* for arbitration must be submitted by 19 July 2023 and is "well advanced".

Energy Transition Minerals will drill ten holes (for a total of 1500 metres) at the *Villasrubias Lithium Project* in Spain during the June quarter.