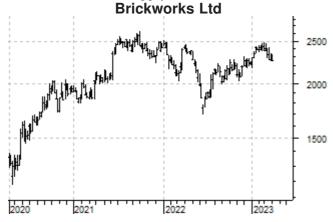

#### **Brickworks Ltd**

#### Six Months to 31/1/2023

| Latest   | Previous                                  | Change                                                                     |
|----------|-------------------------------------------|----------------------------------------------------------------------------|
| \$583.9m | \$535.0m                                  | +9.0%                                                                      |
| \$410.1m | \$330.5m                                  | +24.1%                                                                     |
| \$46.1m  | \$62.7m                                   | -26.5%                                                                     |
| 269.4c   | 217.8c                                    | +23.7%                                                                     |
| 23.0c    | 22.0c                                     | +4.5%                                                                      |
|          | \$583.9m<br>\$410.1m<br>\$46.1m<br>269.4c | \$583.9m \$535.0m<br>\$410.1m \$330.5m<br>\$46.1m \$62.7m<br>269.4c 217.8c |

Property earnings (before interest and tax) were 26% higher at \$453 million, helped by a \$263 million profit on the \$301 million sale of the 75 hectare Oakdale East Stage 2 site to the JV Property Trust. The first sites should be "fully serviced and ready for construction to commence in early 2024". The trust will progressively build 260,000m² of lettable properties on this site, with an end value of around \$1000 million and annual rental income of \$40-45 million.

A vacant parcel of land in the **Brickworks Manufacturing Trust** will be developed into 24,000m<sup>2</sup> of facilities with expected annual rentals of \$3 million. Construction is planned for 2024.

Brickworks largest, fully owned surplus land is at Craigieburn, Victoria, which if sold to the JV Property Trust could be developed into 600,000m<sup>2</sup> of lettable space over more than five years.

Brickworks also owns 77 hectares of surplus land in Pennsylvania, "close to the I-78 motorway linking New York to Washington DC" which could be developed in a JV with **Goodman Group**.

Investment earnings were up 37% at \$100 million.

Building Products Australia earnings were *down* 10% at \$25 million.

Building Products North America - where earnings were steady at just \$1 million has now rationalised 16 brick plants into just eight (upgraded) brick plants. The group has 25 sales stores, now operating under one brand, *Brickworks Supply*.