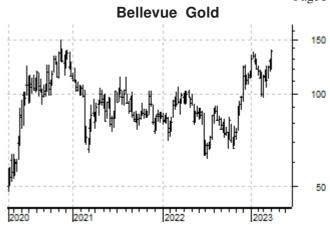

Bellevue Gold has commenced mining the *Vanguard* open pit. This will stockpile ore containing 10,000 ounces of Gold by mid year which *could* provide early cashflow if processed at another mining company. The *Vanguard* pit will then become the tailing storage facility for the company's own processing plant.

April 10, 2023.

Page 3

All major items for the company's own 1.0Mtpa processing plant are now in Australia. The ball mill has been delivered to site for installation. Mine administration and offices should be completed this month.

Bellevue Gold has been negotiating a power purchase agreement with **Energy Developments** but is now "in discussions with independent power providers, ensuring the most favourable commercial terms". The company will acquire the long-lead items ordered by Energy Developments and these will later be transferred to the successful tenderer. The power station construction is underway with earthworks and concrete foundation for the thermal generators (although 80% of power will be from renewable energies).