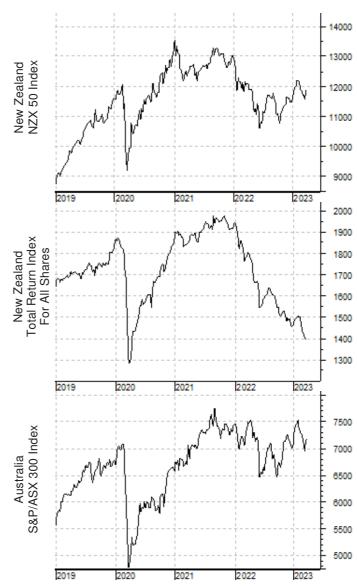

#### **Stockmarket Forecasts**

One-Month One-Year Australia: 72% (Bullish) 57% (Neutral) New Zealand: 54% (Neutral) **26%** (Bearish)

Page 2 Market Analysis