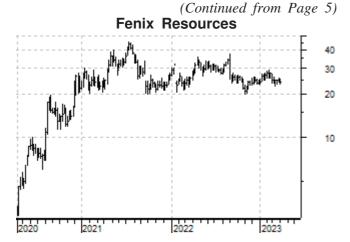

<u>Fenix Resources</u> has hedged a further 10,000 dry metric tonnes (dmt) per month of iron ore sales from July to December at A\$180/dmt.

That takes total hedging to 50,000 dmt per month at A\$173.25 until June and 40,000 dmt per month at an average of A\$173.38 from July to December 2023.

The *Iron Ridge* deposit grade "increases with depth" and the company is also investigating resource extensions to the north to increase mine life. It is also investigating at least three other iron ore deposits in the region.