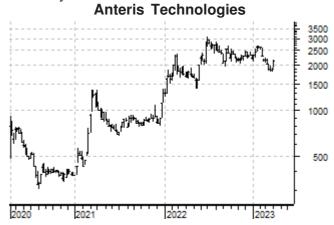

Anteris Technologies reports that the US Food & Drug Administration has approved the company's "newly expanded production facility in Maple Grove, Minnesota USA" to manufacture *DurAVR*. These "expanded in-house production capabilities" will "lead to significant cost savings" and "increased production efficiency". This facility is "within easy reach of the world's largest TAVR centres".

The recent presentation at the **NWR Virtual Healthcare Conference** disclosed that this "late-stage development company" expects to <u>capture a "5% market</u> share", worth US\$250-300 million in revenues, in the <u>first year after its commercial launch</u> (i.e. probably in 2024, after the current clinical study leads to FDA approval and proves it is the "best in class" TAVR product). TAVR procedures are "concentrated in high volume centres", with "65% of volume from the top 20% of centres" and "Anteris is well covered in these centres via its *Medical Advisory Board* physicians". Achieving a 5% total market share would require a 50% share in just the top 10 centres or a 25% share in the top 35 centres".

Most importantly, this will "enable <u>self-funding</u> <u>commercial rollout upon launch</u>".

The current clinical trial will cover 15 patients at up to seven sites. Three site initiation visits are scheduled for early April and all will be completed by May. Patient enrolment and treatment will be completed by June, with 30-day follow-ups in July. The safety endpoints are mortality or disabling stroke at 30 days and efficacy endpoints will measure the technical success and device success. Data will be presented in September.

Results from the earlier patients in the Georgia studies are described as "exceptional". The *DurAVR* provides better initial performance and very long life, so should rapidly replace the two existing AVR valves. The TAVR market is also expected to grow rapidly, from US\$5,300 million in 2022 to an estimated US\$10,200 million by 2028.