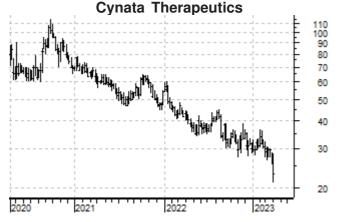

The company's five year mine plan aims to "eliminate production and grade variability year over year" - which would produce a more reliable level of annual profitability.

Cynata Therapeutics has announced three additional clinical sites for recruitment of the 30 patients required for its Diabetic Foot Ulcer (DFU) clinical trial. Patient recruitment should be completed by mid-2023 with "trial results and top line data to be released by the end of the year".

Six patients - three with the company's CYP-006TK dressing and three with the standard care - have so far completed the DFU study through to the 28-day follow-up with "very encouraging" results. The three patients with the company's treatment have experienced faster healing rates, with around a 70% reduction in ulcer surface area. That compared with a 30% reduction for patients receiving the standard care.

Cynata Therapeutics has raised \$5.0 million from the placement of 23.3 million shares at 21.5 cents (plus some April 2025 options exercisable at 30 cents).

It will also seek up to \$2.0 million from a *Share Purchase Plan* at 21.5 cents (or a 2.5% discount to the average market price over the five days before the SPP closes, if this is lower), plus one April 2025 option for every two new shares. The *SPP* will close on 5 May.

This capital raising will be used to fund the Graft versus Host Disease clinical trial (estimated at \$6 million), leaving the company with a further \$16.5 million in cash.

Energy Transition Minerals has received the official three year extension of its *Kvanefjeld* exploration licence through to 31 December 2025. The Greenland Mineral Licence and Safety Authority "confirmed Act No 20 does not apply to the renewal of the exploration licence".