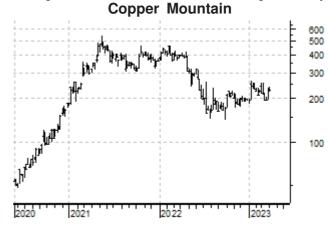

<u>Copper Mountain</u>'s revenues, earnings and net cashflows were lower in 2022 as it mined through an area of lower grade ore (and with a lower price of Copper).

One Year to 31/12/2022 (in Canadian Dollars)

|                     | Latest    | Previous | Change |
|---------------------|-----------|----------|--------|
| Revenues            | \$301.5m  | \$578.2m | -47.9% |
| Net Profit          | <\$58.9m> | \$149.4m | -      |
| Net Cash Surplus    | \$19.5m   | \$315.5m | -93.8% |
| Earningspershare    | Nil       | 23.0c    | -      |
| Dividends per share | Nil       | Nil      | -      |

In addition there was an \$81.8 million gain on the sale of the *Eva Project*.

Operating performance, however, will improve significantly in the current financial year:

The ore grade mined and processed in 2022 was only 0.24% Copper, but is now expected to be 29% higher at 0.31% Copper during 2023.

Total Copper production in the coming year is forecast at 88-98 million pounds - up 37-53%. Plant upgrades completed over the year will lift ore production and processing volumes by 29% to 45,000 tonnes per day.

Gold production is forecast at 20,000 (down 8%) to 30,000 ounces (up 38%) and Silver at 350,000 to 400,000 ounces (up 42-62%).

About 45% of Copper production for 2023 has been hedged via "zero-cost collar options" at a minimum price of US\$3.60 per pound and a maximum price of US\$4.40 per pound.

Copper production "cash costs" (net of Gold and Silver credits) are forecast at US\$2.00 to US\$2.50 per pound (down from US\$3.53 in 2022) and an "all in cost" of US\$2.45 to US\$2.95 per pound (down from US\$4.78 in 2022).

Copper Mountain is a low-grade mine (with large resources), so profitability is *very sensitive* to both ore grade (i.e. the amount of saleable Copper per tonne of ore mined) and the Copper price. The higher grade ore - compared with the lower grade mined through in 2022 - will lower production costs *and* increase total revenues. The current higher Copper price will also significantly increase revenues and profit margins.

The company's five year mine plan aims to "eliminate production and grade variability year over year" - which would produce a more reliable level of annual profitability.

Cynata Therapeutics has announced three additional clinical sites for recruitment of the 30 patients required for its Diabetic Foot Ulcer (DFU) clinical trial. Patient recruitment should be completed by mid-2023 with "trial results and top line data to be released by the end of the year".