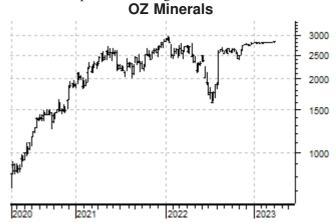

## Share Recommendation: SELL OZ Minerals

#### **SELL OZ Minerals (code OZL).**

As we have discussed over recent months, we recommend that New Zealand resident investors now sell OZ Minerals shares <u>on-market</u> to realise a <u>non-taxable capital</u> sum of around 2814 cents.

The takeover would realise a capital sum of 2650 cents plus a taxable dividend of 175 cents - which is a less attractive outcome for NZ investors (who get no benefit from Australian franking credits).

(Australian based investors will benefit from the franking credits, so can hold for the takeover and fully franked dividend.)

Selling at 2814 cents - plus accumulated dividends of 138 cents - will realise a gain of 465.5% on this investment over seven years and one month. That is about a 27.7% compound gain.