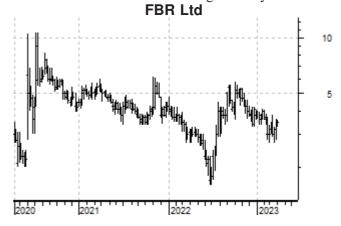

**FBR Ltd** has placed 277.0 million shares with UK based **M&G Investment Management** for 3.3 cents to raise \$9.1 million. This will "fund the manufacture and commercial deployment of three additional nextgeneration *Hadrian-X* robots designed specifically for expedited use in the USA". These will provide *Wall as a Service* in Florida and Texas, the two largest markets for "new residential starts utilising masonry blocks".