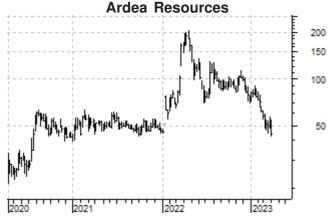

Ardea Resources is exploring for Lithium-Caesium-Tantalum (LCT) pegmatite at the *Perrinvale Project* and *Ghost Rocks*. The first 30 surface rock samples from *Perrinvale Project* show no significant LCT, but a further 25 rock samples are being assayed. Samples of komatite ultramafic were also collected to test for nickel sulphide. At *Ghost Rocks*, six of the first 12 rock samples have "elevated tantalum" levels (i.e. up to 373 ppm), which is "an important first-pass result".