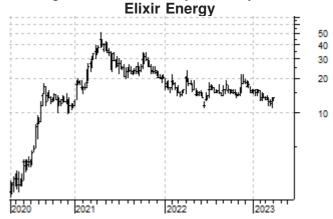

Elixir Energy has shut and will "work-over" its pilot production wells in Mongolia. It will "remove and replace all gauges in the two wells, clean and wash all cuttings and material from the wellbore, change and lower downhole pumps and recalibrate all surface equipment". This is considered a "routine activity" given the "harsh Gobi winter" and will be completed in about ten days.

Production testing at *Nomgon* will then "continue for another couple of months to maximise the data gathering aim of the pilot". This is the "final data gathering and fine-tuning phase" ahead of the "regulatory and commercial phases that are intended to ultimately support development and production".

The company is investigating an electricity generation project and also LNG and CNG options.

The 2023 drilling program will involve four appraisal wells at *Big Slope* and *Yangir*, plus five exploration wells.

In Australia, the company has "executed a land access agreement for the *Daydream-2* well" which it hopes to drill "around the end of 2023". Expressions of interest for drilling and ancillary services recently closed and the company is negotiating with a drilling company and local operator to share mobilisation costs.

Elixir Energy is "advancing very positively a number of funding mechanisms for the *Daydream-2* appraisal well". If this well "flows gas from deep coals" then "contingent resources will very materially increase.