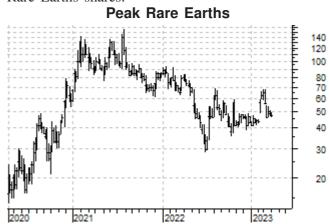

## Company Analysis: Peak Rare Earths

#### Peak Rare Earths (code PEK).

Peak Rare Earths plans to develop and mine the *Ngualla* Rare Earth resource in Tanzania which is "one of the largest and highest grade undeveloped NdPr oxide projects in the world". The initial project, to produce a Rare Earth concentrate, requires a relatively low capital investment and offers very high returns.

Rare Earth prices are currently low, probably making this a good time to buy Rare Earth company shares!

#### **Summary and Recommendation**

Depressed Rare Earth prices are depressing the share prices of Rare Earth exploration/mining companies, but the economics of Peak Rare Earths' *Ngualla Project* are so attractive that at a 45% discount to the NdPr prices used in its *BFS* update the project should still be extremely attractive with a NPV of US\$500 million and IRR of 20%.