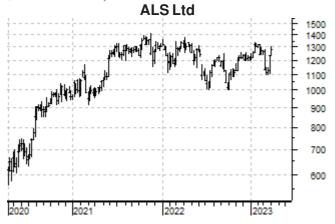

#### **Australian Shares**

(This section is in Australian currency, unless stated.)

ALS Limited has slightly upgraded its profit forecast for the current year to 31 March 2023. Net profits are now predicted to be \$312-322 million (up from a forecast of \$300-320 million).